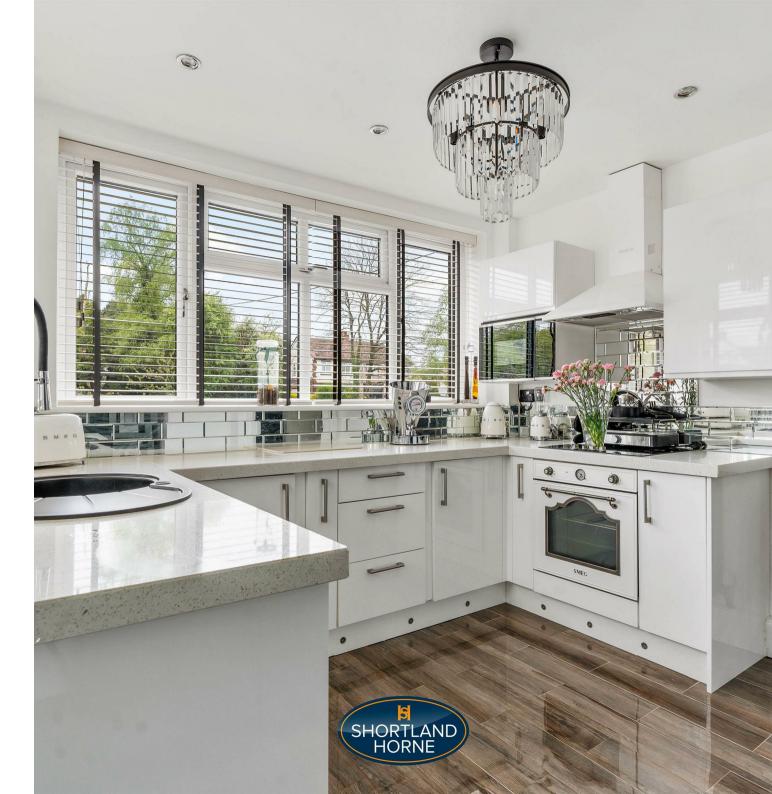

Upon entering, you are greeted by a spacious hallway leading to a lounge perfect for relaxing evenings and a cinema room for entertainment. The heart of this home is the beautifully upgraded kitchen and dining room, ideal for hosting gatherings and creating culinary delights. Additionally, there is a games room with doors leading to the garden. The ground floor accommodation also benefits from a further fourth bedroom currently being used as a dining room and a downstairs bathroom.