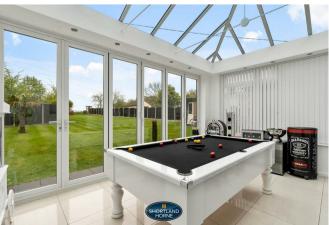

Upon entering, you are greeted by a spacious hallway leading to a lounge perfect for relaxing evenings and a cinema room for entertainment. The heart of this home is the beautifully upgraded kitchen and dining room, ideal for hosting gatherings and creating culinary delights. Additionally, there is a games room with doors leading to the garden. The ground floor accommodation also benefits from a further fourth bedroom currently being used as a dining room and a downstairs bathroom.

4.82 x 2.36

Games Room

4.87 x 3.68

Cinema Room

6.72 x 2.58

Bar

5.03 x 2.70

Bathroom