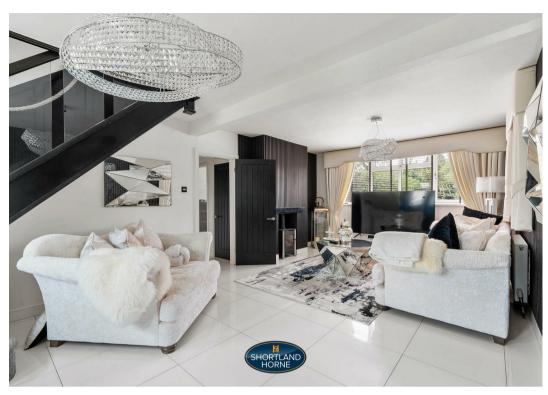

Upon entering, you are greeted by a spacious hallway leading to a lounge perfect for relaxing evenings and a cinema room for entertainment. The heart of this home is the beautifully upgraded kitchen and dining room, ideal for hosting gatherings and creating culinary delights. Additionally, there is a games room with doors leading to the garden. The ground floor accommodation also benefits from a further fourth bedroom currently being used as a dining room and a downstairs bathroom.