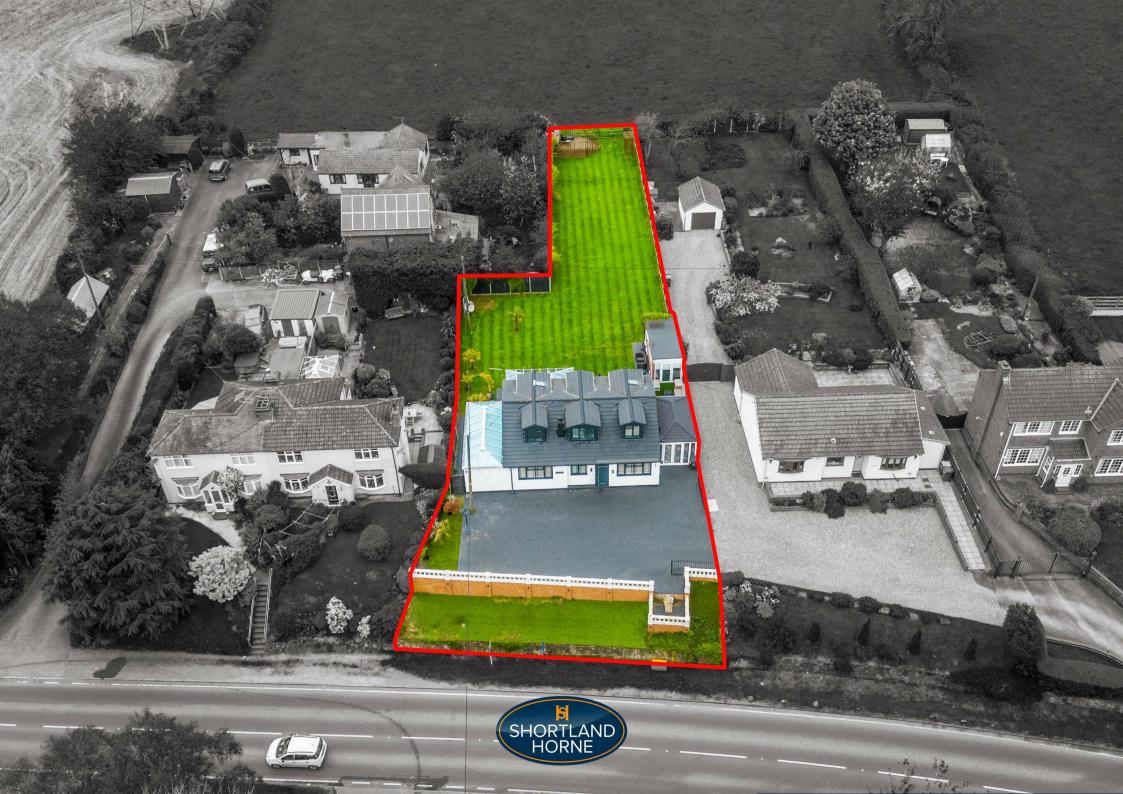

The first floor accommodation consists of three double bedrooms and a shower room.

Step outside to discover a beautiful rear garden with panoramic views of the open countryside, providing a serene escape from the hustle and bustle of city life. The detached outbuilding, currently used as a gym with sauna, offers endless possibilities for a home office, studio, or additional living space

This property is a rare find, offering a harmonious blend of countryside living and modern amenities. Don't miss the opportunity to make this beautifully refurbished detached home your own.