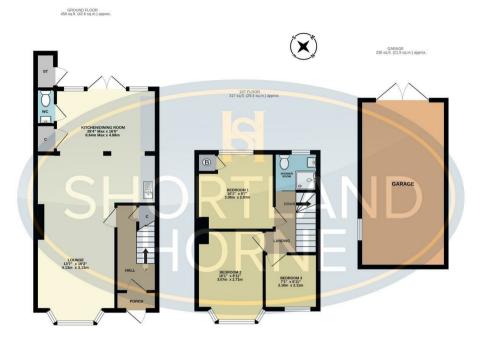

# Dimensions GROUND FLOOR Storm Porch Entrance Hallway Lounge 4.14m x 3.12m Kitchen/Dining Room 8.64m x 4.88m FIRST FLOOR Bedroom One 3.07m x 2.92m Bedroom Two 3.07m x 2.72m Bedroom Three 2.16m x 2.11m Shower Room OUTSIDE Garage

### Floor Plan

TOTAL FLOOR AREA: 1011 sq.ft. (93.9 sq.m.) approx. White every attempt has been made to ensure the accuracy of the floopient contained here, measurement orison or mis-sensement. This plan is to fibratine propose only and should be used as such by any orospective purchaser. The services, systems and applances shown have not been tested and no guarant as to their operability or efficiency can be given.

#### Total area: 1011.00 sq ft