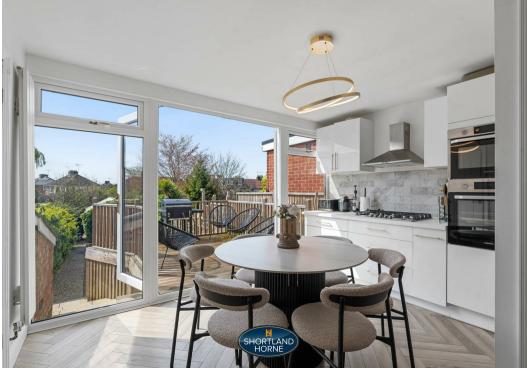

As you step inside, you are greeted by a spacious open plan Lounge, Kitchen/Diner, perfect for entertaining guests or enjoying family meals. The extension adds an extra touch of luxury, providing ample space for all your needs.