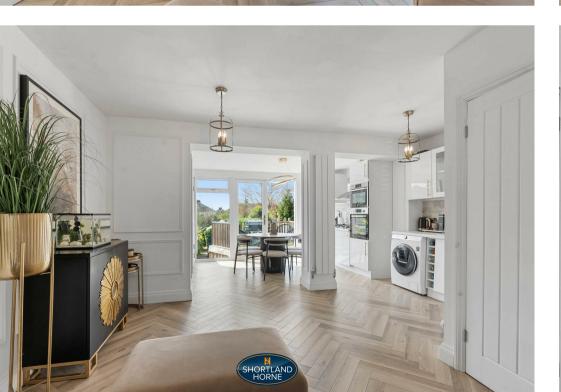

As you step inside, you are greeted by a spacious open plan Lounge, Kitchen/Diner, perfect for entertaining guests or enjoying family meals. The extension adds an extra touch of luxury, providing ample space for all your needs.