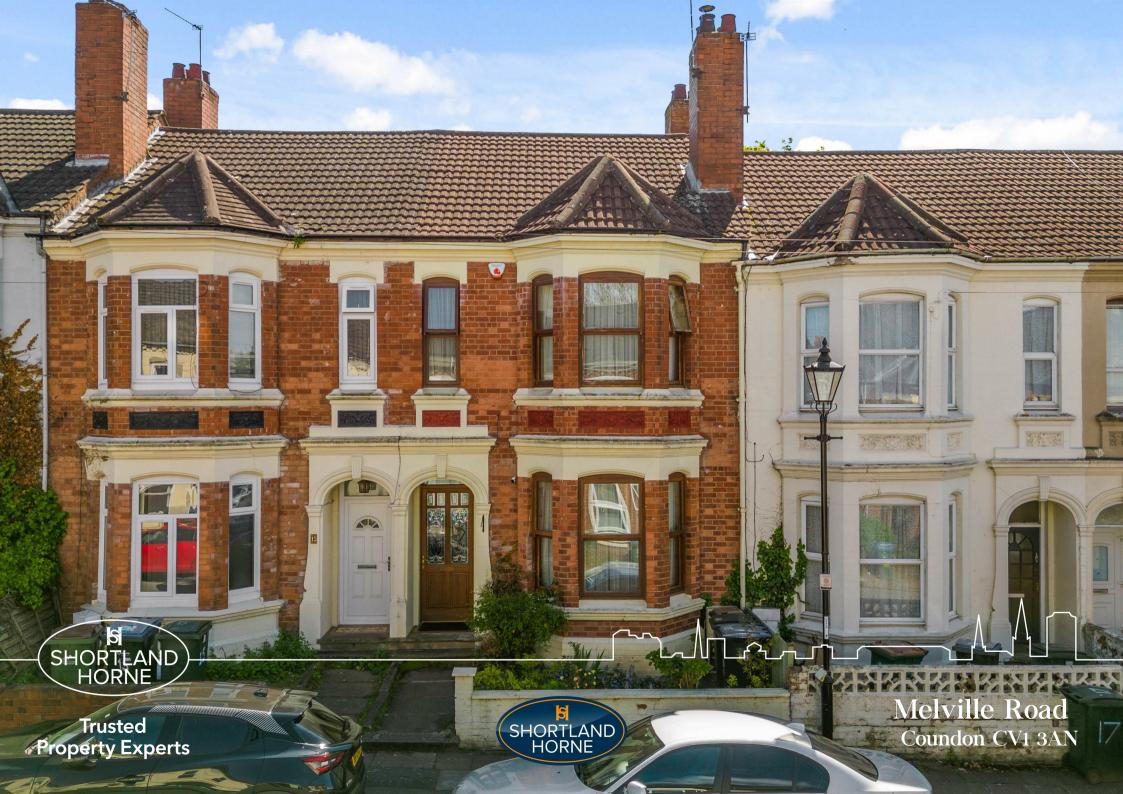

# Melville Road CV1 3AN

A SPACIOUS AND EXTENDED THREE BEDROOM PROPERTY WITHIN WALKING DISTANCE TO COVENTRY UNIVERSITY AND COVENTRY CITY CENTRE, POSITIONED ON A QUIET CUL-DE-SAC.

This attractive bay fronted Victorian property is situated in the sought after CV1 post code consists of a Entrance Hall running off to a living room with a bay window overlooking the front garden, a dining room with French doors opening out to the garden, an open plan extended breakfast kitchen with integrated an oven with gas hob, a dishwasher, fridge/freezer and space for a washing machine. There is also an added benefit of a downstairs W/C.

On the first floor you will find a family bathroom and three double bedrooms with one of the bedrooms featuring built in wardrobes.

The property further benefits from gas central heating and is within walking distance to Coventry City Centre, Coventry University and Coventry train and bus stations. Also situated in a great location for commuter travel routes such as the A45, M6 & M69.