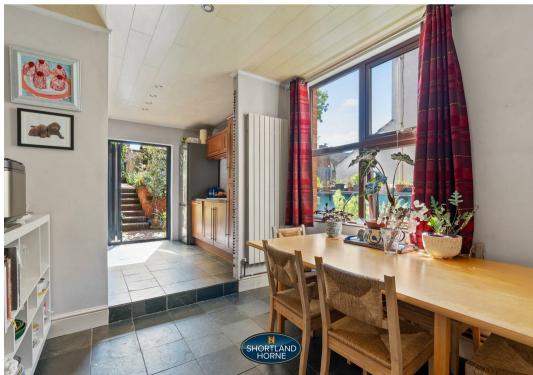

# Melville Road CV1 3AN

A SPACIOUS AND EXTENDED THREE BEDROOM PROPERTY WITHIN WALKING DISTANCE TO COVENTRY UNIVERSITY AND COVENTRY CITY CENTRE, POSITIONED ON A QUIET CUL-DE-SAC.

This attractive bay fronted Victorian property is situated in the sought after CV1 post code consists of a Entrance Hall running off to a living room with a bay window overlooking the front garden, a dining room with French doors opening out to the garden, an open plan extended breakfast kitchen with integrated an oven with gas hob, a dishwasher, fridge/freezer and space for a washing machine. There is also an added benefit of a downstairs W/C.

## Dimensions

**GROUND FLOOR** 

Entrance Hallway

Lounge 4.01m x 3.96m

Dining Room 4.29m x 3.35m

W/C

Breakfast Room 3.10m x 2.92m

Kitchen 2.92m x 2.84m