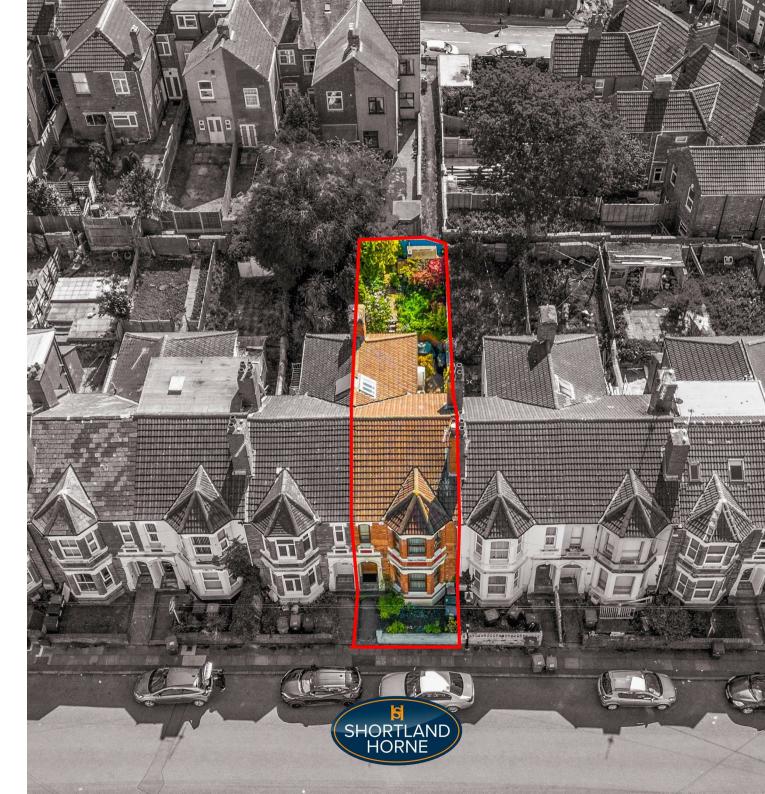

erty is situated in the sought after CV1 post code consists of a Entrance Hall running off to a living room with a bay window overlooking the front garden, a dining room with French doors opening out to the garden, an open plan extended breakfast kitchen with integrated an oven with gas hob, a dishwasher, fridge/freezer and space for a washing machine. There is also an added benefit of a downstairs W/C.

On the first floor you will find a family bathroom and three double bedrooms with one of the bedrooms featuring built in wardrobes.

The property further benefits from gas central heating and is within walking distance to Coventry City Centre, Coventry University and Coventry train and bus stations. Also situated in a great location for commuter travel routes such as the A45, M6 & M69.





















## Dimensions

**GROUND FLOOR** 

Entrance Hallway

Lounge 4.01m x 3.96m

Dining Room 4.29m x 3.35m

W/C

Breakfast Room 3.10m x 2.92m

Kitchen 2.92m x 2.84m

FIRST FLOOR

Bedroom One 5.23m x 3.96m

Bedroom Two 4.27m x 3.40m

Bedroom Three 3.45m x 2.92m

Bathroom

# Floor Plan

#### GROUND FLOOR 664 sq.ft. (61.7 sq.m.) approx.



TOTAL FLOOR AREA: 1271 sq.ft. (18.1 sq.m.) approx. Is every attend has been made to ensure the accuracy of the toroptin contained here, measurements accuracy of the state state of the state state of the state state of the state of

#### Total area: 1271.00 sq ft

#### Disclaimer

Services All main services are understood to be available. Prospective purchasers are however recommended to verify connection with the appropriate suppliers. Fixtures a