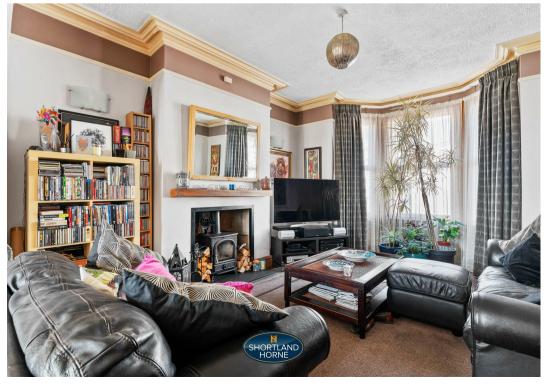

# Melville Road CV1 3AN

A SPACIOUS AND EXTENDED THREE BEDROOM PROPERTY WITHIN WALKING DISTANCE TO COVENTRY UNIVERSITY AND COVENTRY CITY CENTRE, POSITIONED ON A QUIET CUL-DE-SAC.

This attractive bay fronted Victorian property is situated in the sought after CV1 post code consists of a Entrance Hall running off to a living room with a bay window overlooking the front garden, a dining room with French doors opening out to the garden, an open plan extended breakfast kitchen with integrated an oven with gas hob, a dishwasher, fridge/freezer and space for a washing machine. There is also an added benefit of a downstairs W/C.

## Dimensions

**GROUND FLOOR** 

Entrance Hallway

Lounge 4.01m x 3.96m

Dining Room 4.29m x 3.35m

W/C

Breakfast Room 3.10m x 2.92m

Kitchen 2.92m x 2.84m