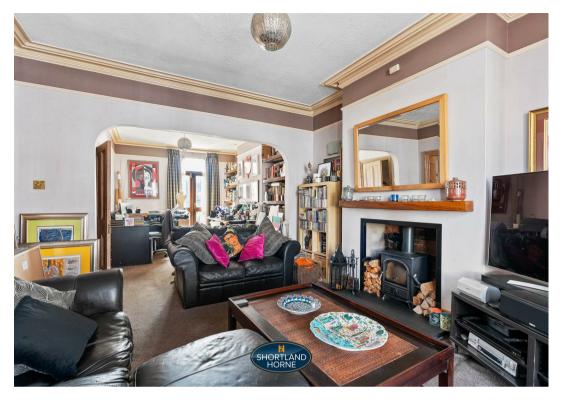

## Dimensions

**GROUND FLOOR** 

Entrance Hallway

Lounge 4.01m x 3.96m

Dining Room 4.29m x 3.35m

W/C

Breakfast Room 3.10m x 2.92m

Kitchen 2.92m x 2.84m