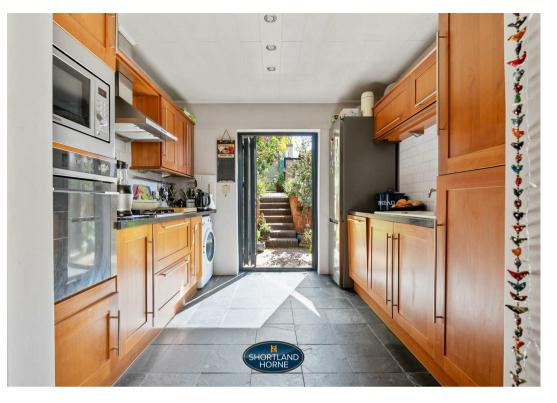

## Dimensions

**GROUND FLOOR** 

Entrance Hallway

Lounge 4.01m x 3.96m

Dining Room 4.29m x 3.35m

W/C

Breakfast Room 3.10m x 2.92m

Kitchen 2.92m x 2.84m