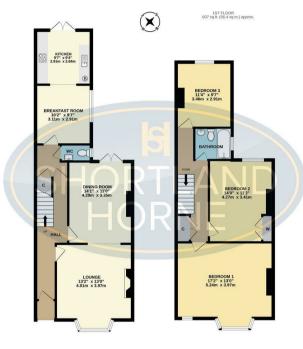

## Dimensions

**GROUND FLOOR** 

Entrance Hallway

Lounge 4.01m x 3.96m

Dining Room 4.29m x 3.35m

W/C

Breakfast Room 3.10m x 2.92m

Kitchen 2.92m x 2.84m

FIRST FLOOR

Bedroom One 5.23m x 3.96m

Bedroom Two 4.27m x 3.40m

Bedroom Three 3.45m x 2.92m

Bathroom

# Floor Plan

#### GROUND FLOOR 664 sq.ft. (61.7 sq.m.) approx.

TOTAL FLOOR AREA: 1271 sq.ft. (18.1 sq.m.) approx. Is every attend has been made to ensure the accuracy of the toroptin contained here, measurements accuracy of the state state of the state state of the state state of the state of

#### Total area: 1271.00 sq ft