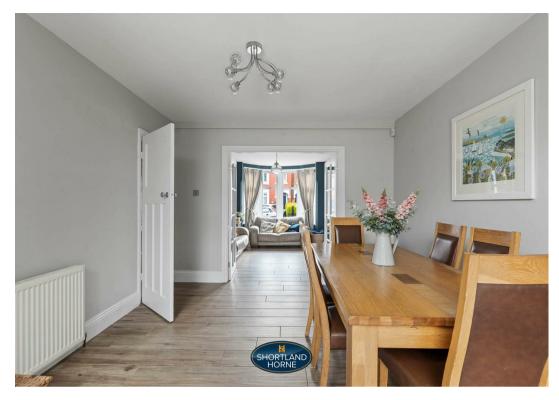

## Dimensions

ENTRANCE HALL

CLOAKROOM

ENCLOSED REAR
GARDEN BACKING
ONTO STIVICHALL
PRIMA

BAY WINDOWED

LOUNGE

3.66 x 3.50

**DINING ROOM** 