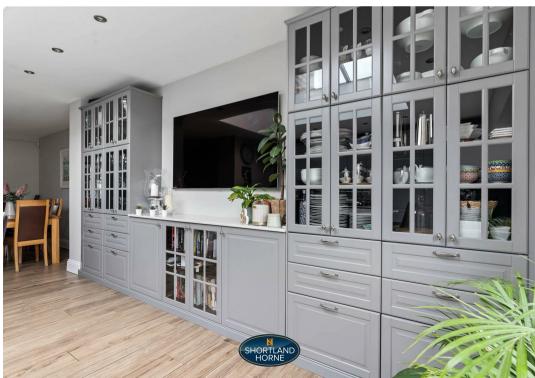

Step inside to find a feature kitchen diner, perfect for whipping up delicious meals and entertaining guests with utility room. The property boasts three cosy bedrooms, ideal for a growing family or those in need of extra space.

3.45 x 3.73

MAGNIFICENT FULL WIDTH BREAKFAST / LIVING KITCHEN

4.94 x 4.65

UTILTIY ROOM

LANDING

BEDROOM ONE

3.50 x 3.31

BEDROOM TWO