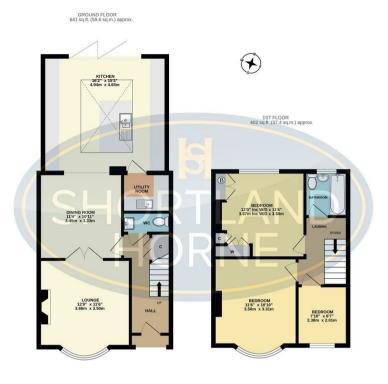

## Dimensions

ENTRANCE HALL

CLOAKROOM

ENCLOSED REAR
GARDEN BACKING
ONTO STIVICHALL
PRIMA

BAY WINDOWED

LOUNGE

3.66 x 3.50

**DINING ROOM** 

3.45 x 3.73

MAGNIFICENT FULL WIDTH BREAKFAST / LIVING KITCHEN

4.94 x 4.65

UTILTIY ROOM

LANDING

BEDROOM ONE

3.50 x 3.31

BEDROOM TWO

3.67 x 3.50

BEDROOM THREE

2.38 x 2.01

REFURBISHED

BATHROOM

BRICK PAVIOUR FOREGARDEN

**6** shortland-horne.co.uk

#### Floor Plan

TOTAL FLOOR AREA: 1043 sq.ft. (96.9 sq.m.) approx.

White carry laterer has been reads be ensure the accuracy of the Stopsian contained here, ineconvenients of the Stopsian contained here, ineconvenients of the Stopsian contained here in the Stopsian contained here.

### Total area: 1043.00 sq ft