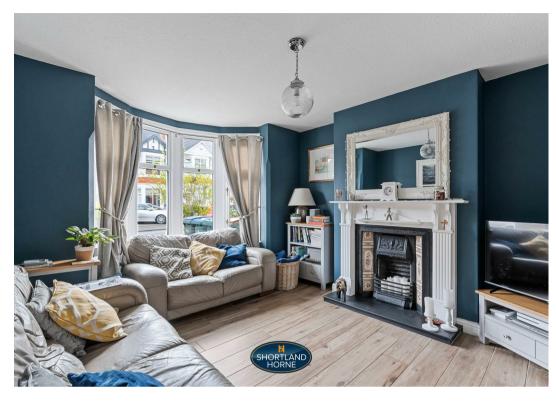

## Dimensions

ENTRANCE HALL

CLOAKROOM

ENCLOSED REAR
GARDEN BACKING
ONTO STIVICHALL
PRIMA

BAY WINDOWED

LOUNGE

3.66 x 3.50

**DINING ROOM** 