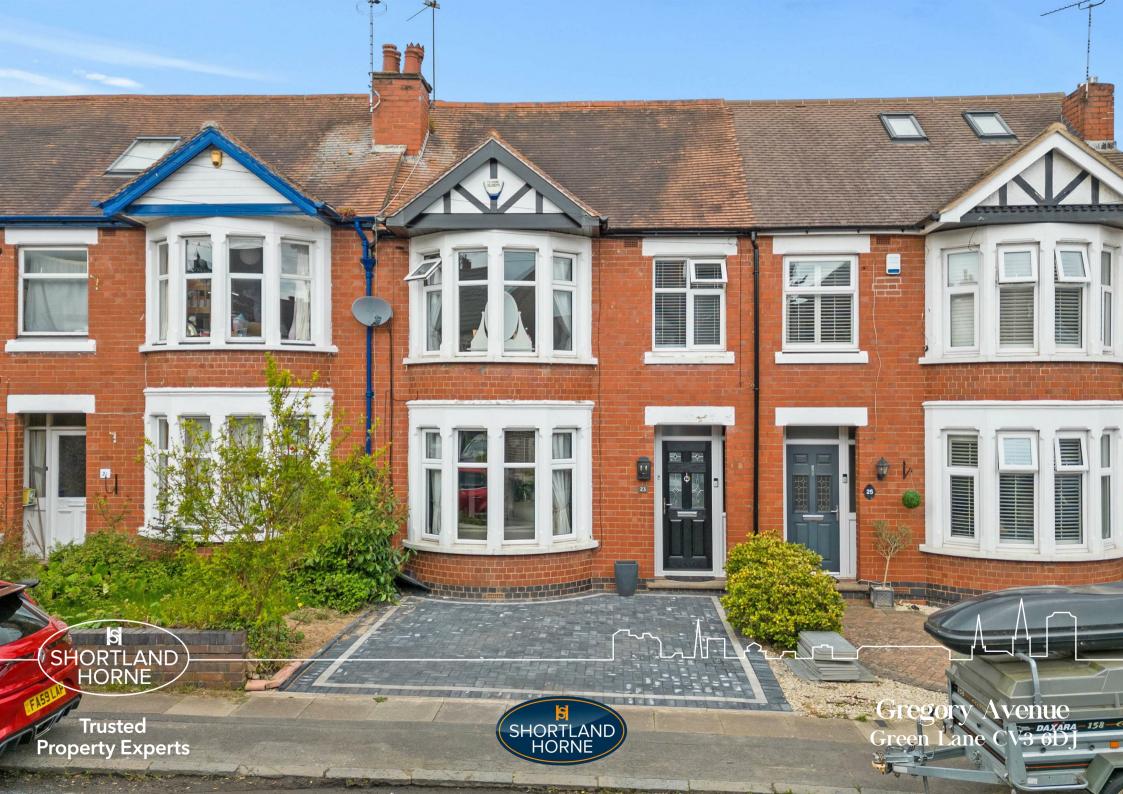

# Gregory Avenue CV3 6DJ

\* MUST BE VIEWED TO BE FULLY APPRECIATED \*
SUPERBLY PRESENTED & EXTENDED DOUBLE CIRCULAR
STONE BAYED TERRACE \* MAGNIFICENT BREAKFAST/
LIVING KITCHEN WITH COMPREHENSIVE RANGE OF
APPLIANCES & CENTRAL ISLAND \* BAY WINDOWED
LOUNGE WITH DOUBLE DOORS THROUGH TO DINING
ROOM \* CLOAKROOM & UTILITY ROOM \* 3 BEDROOMS \*
FULY TILED REFURBISHED BATHROOM WITH SHOWER

Welcome to Gregory Avenue, Green Lane, Coventry - a charming location within walking distance of the War Memorial park this could be your next home sweet home! This beautifully presented double circular bayed and extended three-bedroom terrace house is a gem waiting to be discovered with gas central heating & double glazed windows.