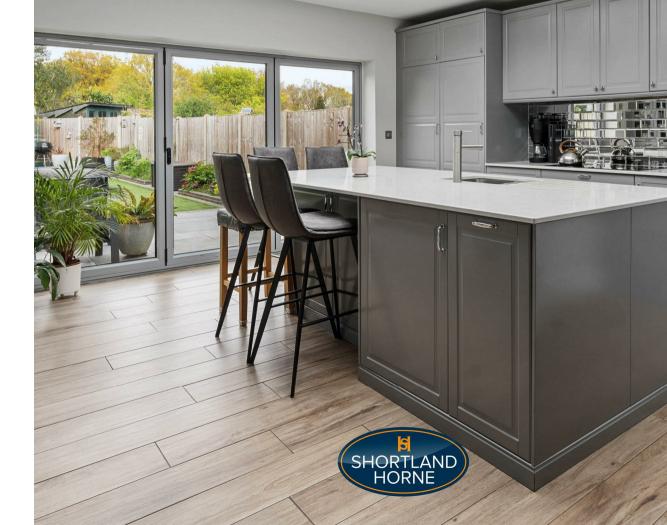

Step inside to find a feature kitchen diner, perfect for whipping up delicious meals and entertaining guests with utility room. The property boasts three cosy bedrooms, ideal for a growing family or those in need of extra space.

3.45 x 3.73

MAGNIFICENT FULL WIDTH BREAKFAST / LIVING KITCHEN

4.94 x 4.65

UTILTIY ROOM

LANDING

BEDROOM ONE

3.50 x 3.31

BEDROOM TWO