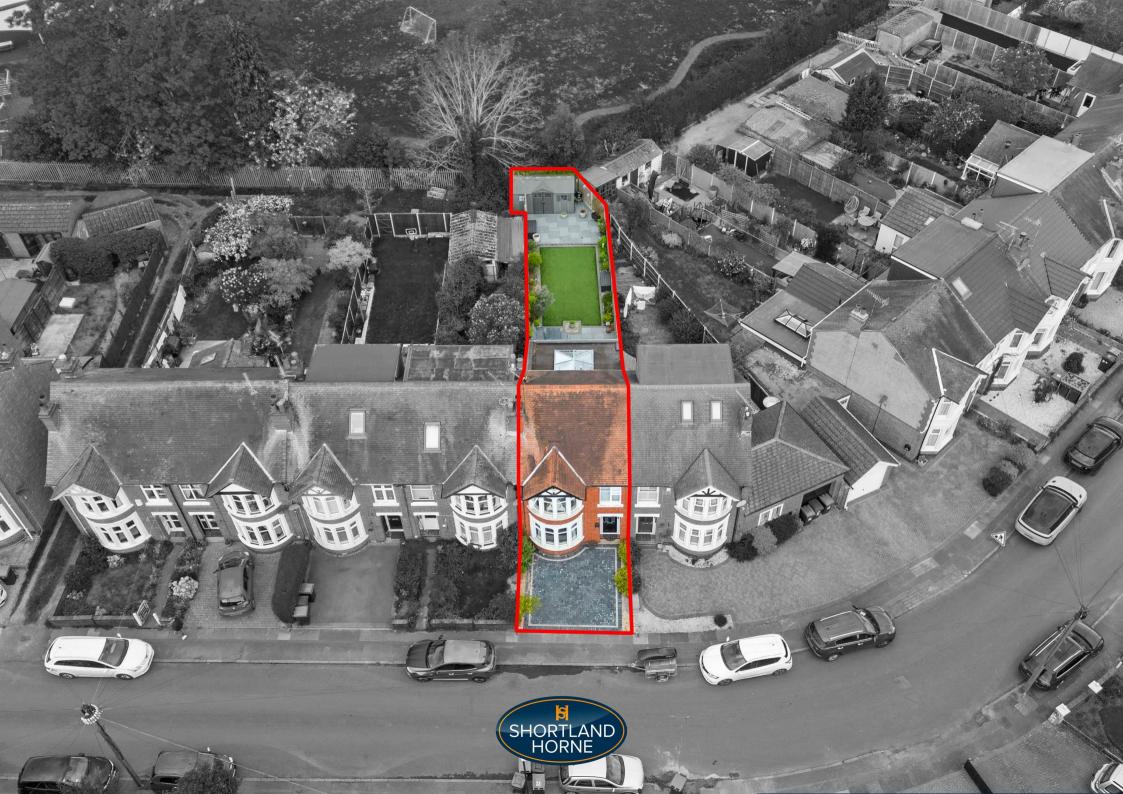

The landscaped rear garden is a tranquil oasis where you can unwind and enjoy the outdoors.

Located in a popular school catchment area close to Stivichall Primary and Finham Park School, this property offers not just a home, but a lifestyle. Don't miss out on the opportunity to make this house your own and create lasting memories in this wonderful community.