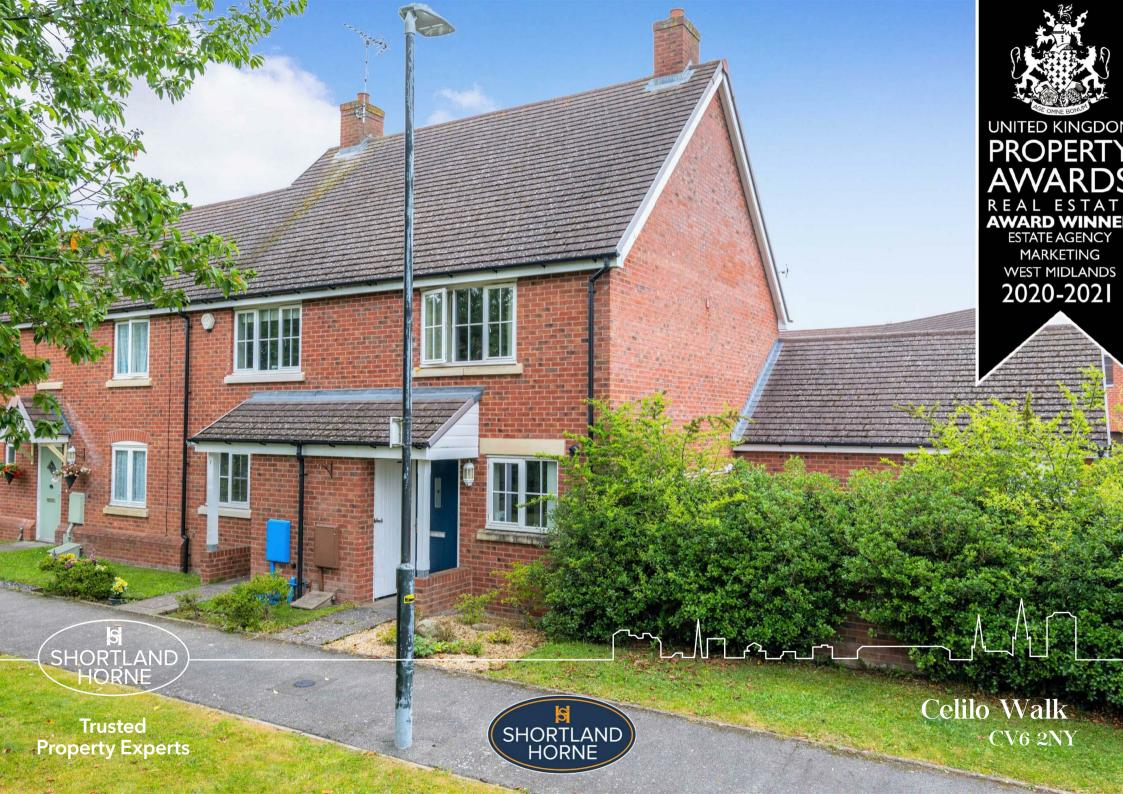

# Celilo Walk CV6 2NY

This beautiful two bedroom end of terrace family home is situated within a quiet Culde-Sac, on a pretty housing development in Keresley with views over open countryside. The property is within the catchment of highly regarded schools including Holy Family primary school and President Kennedy and Cardinal Newman secondary schools and it is within reasonable access to a good range of local amenities including a variety of shops.

The property is very well presented and it is styled in a pleasing mix of calm, neutral tones and ready to move straight into. In brief the accommodation to the ground floor includes a hallway, a W.C, a fully fitted modern kitchen and a lounge/diner with French doors opening out to the garden.