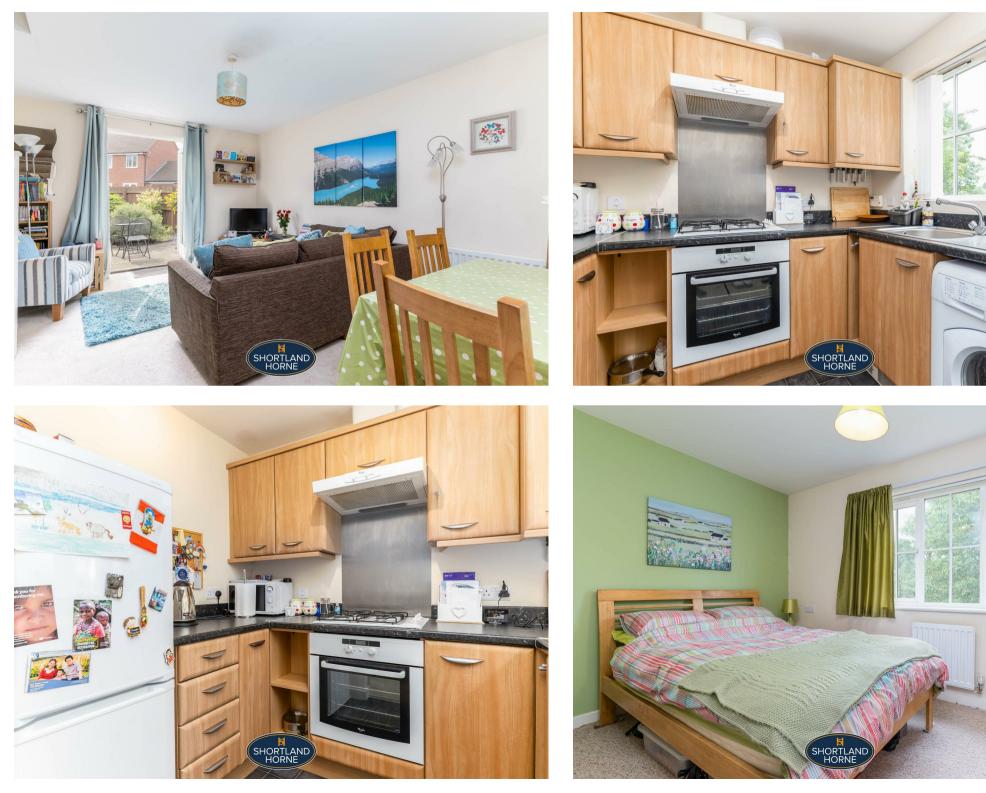

The property is very well presented and it is styled in a pleasing mix of calm, neutral tones and ready to move straight into. In brief the accommodation to the ground floor includes a hallway, a W.C, a fully fitted modern kitchen and a lounge/diner with French doors opening out to the garden.

On the first floor you will find a family bathroom and two double bedrooms.

Outside to the rear is a fully enclosed garden with a shed for extra storage and access to a brick built pitched single garage with rear access parking.