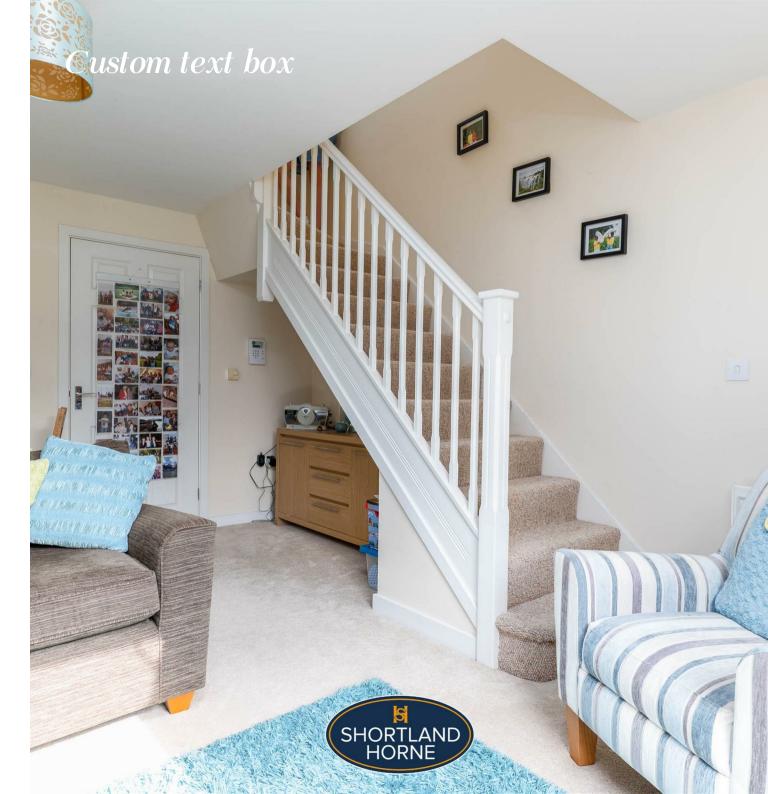

The property is very well presented and it is styled in a pleasing mix of calm, neutral tones and ready to move straight into. In brief the accommodation to the ground floor includes a hallway, a W.C, a fully fitted modern kitchen and a lounge/diner with French doors opening out to the garden.