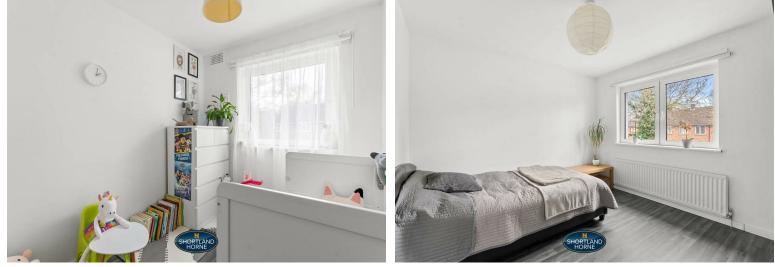

| GROUND FLOOR     |              |
|------------------|--------------|
| Entrance Hallway |              |
| Lounge           | 14'3 x 12'0  |
| Dining Room      | 10'0 x 9'11  |
| Kitchen          | 10'0 x 7'9   |
| FIRST FLOOR      |              |
| Bedroom One      | 13'11 x 12'2 |

Bedroom Two **Bedroom Three** Bathroom

12'2 x 12'2 10'4 x 7'1