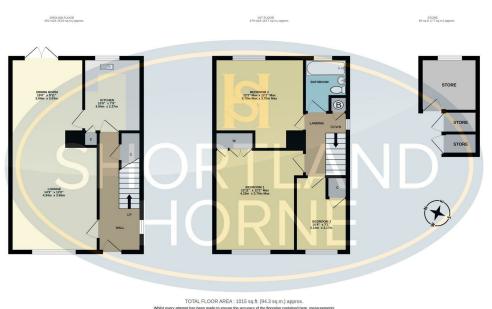

## **Floor Plan**

| GROUND FLOOR     |              |
|------------------|--------------|
| Entrance Hallway |              |
| Lounge           | 14'3 x 12'0  |
| Dining Room      | 10'0 x 9'11  |
| Kitchen          | 10'0 x 7'9   |
| FIRST FLOOR      |              |
| Bedroom One      | 13'11 x 12'2 |

Bedroom Two **Bedroom Three** Bathroom

12'2 x 12'2 10'4 x 7'1