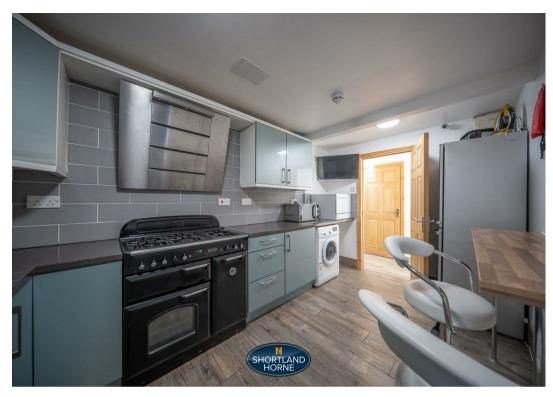

The ground floor offers two double bedrooms and a communal kitchen/diner with breakfast bar, integrated oven with gas hob, 2 x fridge/freezers, a washing machine, sofas and a TV. There is also a living room which benefits from the seventh en-suite.

Bedroom One

2.92m x 3.05m En-Suite

**En-Suite** 

Bedroom Two

3.56m (max) x 4.22m

**En-Suite** 

Kitchen

2.40m x 4.22m