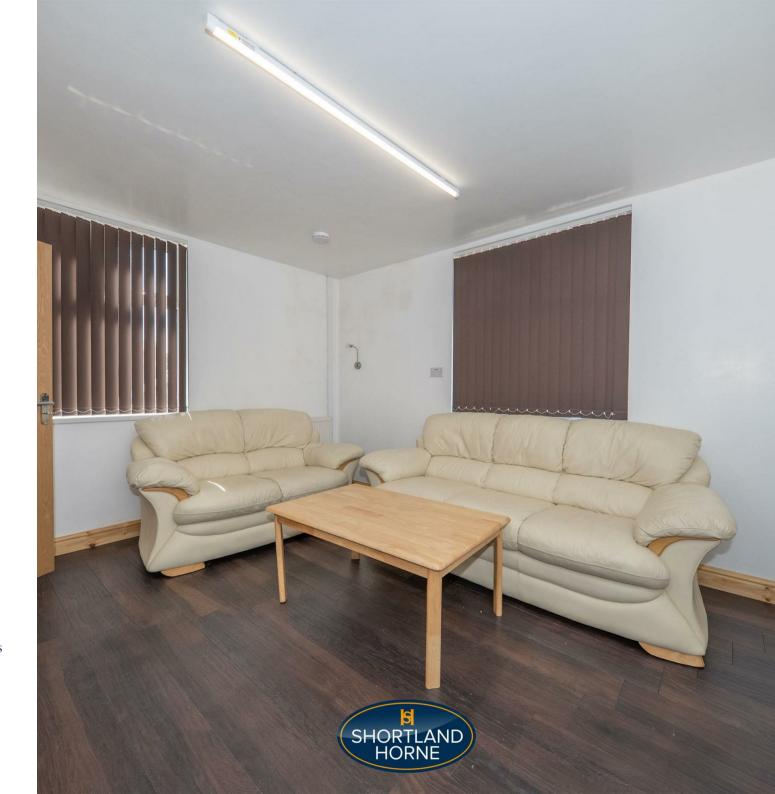

The ground floor offers two double bedrooms and a communal kitchen/diner with breakfast bar, integrated oven with gas hob, 2 x fridge/freezers, a washing machine, sofas and a TV. There is also a living room which benefits from the seventh en-suite.