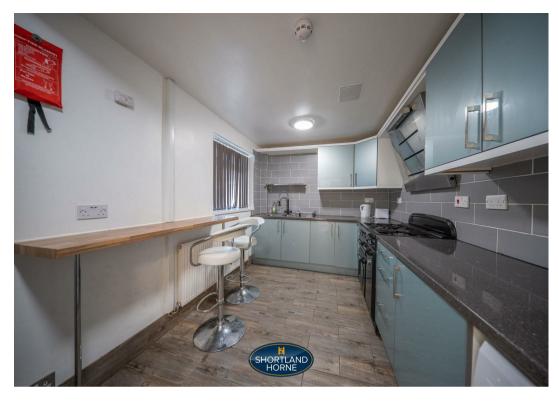

The ground floor offers two double bedrooms and a communal kitchen/diner with breakfast bar, integrated oven with gas hob, 2 x fridge/freezers, a washing machine, sofas and a TV. There is also a living room which benefits from the seventh en-suite.

Bedroom One

2.92m x 3.05m En-Suite

**En-Suite** 

Bedroom Two

3.56m (max) x 4.22m

**En-Suite** 

Kitchen

2.40m x 4.22m