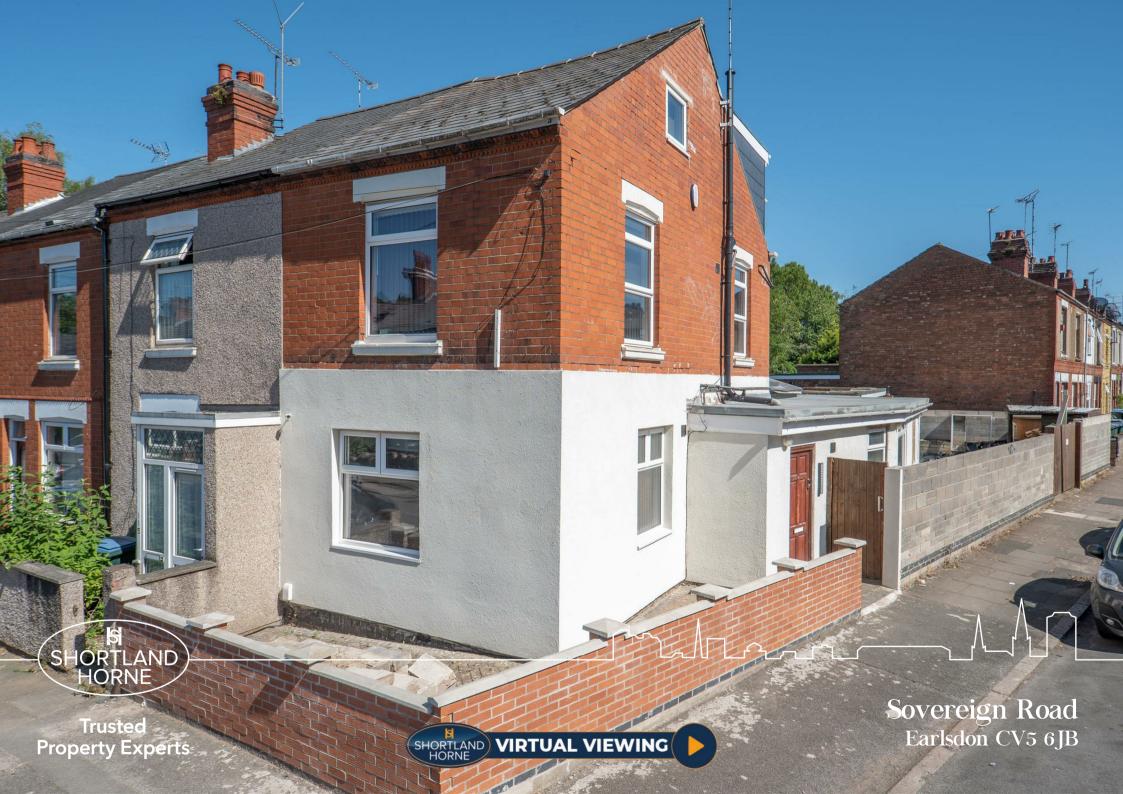

# Sovereign Road CV5 6JB

EXTENDED STUDENT PROPERTY SET OVER THREE FLOORS WITHIN EASY ACCESS TO COVENTRY UNIVERSITY, WARWICK UNIVERSITY AND COVENTRY CITY CENTRE, SET IN THE HEART OF EARLSDON.

We have been advised that there are currently tenants in-situ and a new six person tenancy in place for the next 12 months with the new tenancy starting from 9th July 2024 to 9th July 2025 at £3180pcm or £38,160 Annually. \*\*\*New owner will only be responsible to external repairs\*\*\* The property currently benefits from a HMO license for 5 years (Non transferable)

This spacious six double bedroom end of terrace property is conveniently positioned to the university with all of bedrooms featuring their own en-suites and furnished with beds, wardrobes, desks, side tables and TV's.

On the first floor you will find a further two double bedrooms again all furnished.

The third floors benefits from another furnished double bedroom.

Externally there is gated access to a double garage with additional space for several vehicles.

(This is current layout however there is further opportunity of increasing the living capacity)

Outside to the rear is a low maintenance fully enclosed garden.

This property must be viewed to fully appreciate.