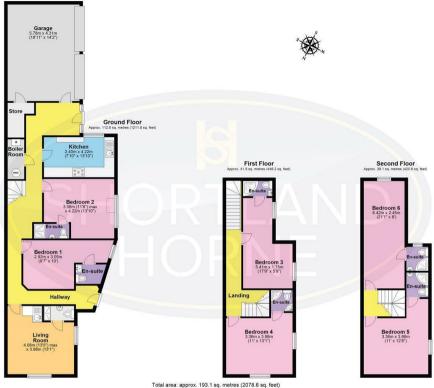

## Dimensions

GROUND FLOOR En-Suite

Entrance Hallway Bedroom Five

3.36m x 3.86m

Living Room

4.08m x 3.98m En-Suite

En-Suite Bedroom Six

6.42m x 2.45m

Bedroom One

2.92m x 3.05m En-Suite

**En-Suite** 

Bedroom Two

3.56m (max) x 4.22m

**En-Suite** 

Kitchen

2.40m x 4.22m

Boiler Room

Garage

FIRST FLOOR

Bedroom Three

5.41m x 1.75m

**En-Suite** 

Bedroom Four

3.36m x 3.98

#### Floor Plan

### Total area: 2078.60 sq ft