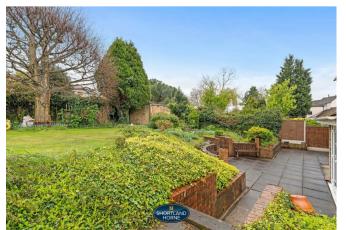

The gardens are well laid out and established with herbaceous borders and trees providing a wealth of privacy being particularly larger than average and affording excellent access directly off Boswell Drive to a double length brick built garage.

# Dimensions

STORM PORCH

ENTRANCE HALL

SPACIOUS LOUNGE/ DINING ROOM 7.52 x 3.87

**SITTING ROOM** 3.62 x 3.17

LARGER THAN AVERAGE ESTABLISHED REAR FAMILY GARDEN

VIEWING HIGHLY RECOMMENDED WITH NO UPWARD CHAIN