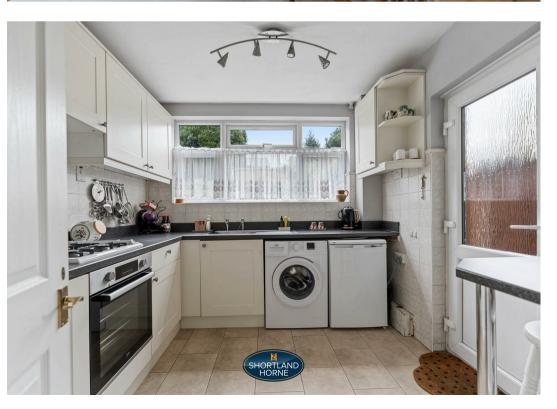

The family accommodation incorporates a welcoming Storm porch entrance to Entrance hall, Through Lounge/ Dining room with double glazed double doors opening out to the established rear garden, Open archway to the Sitting room extension, Refitted kitchen with cream fronted units incorporating hob, oven, integrated fridge & washing machine. To the first floor Landing, 3 Double bedrooms one with built in wardrobes and dressing table, Refurbished Shower room with walk in shower.

FITTED KITCHEN 2.97 x 2.69

LANDING

BEDROOM ONE 4.04 x 3.28

BEDROOM TWO 3.78 x 3.35

BEDROOM THREE 3.13 x 2.45

REFURBISHED SHOWER ROOM

EXCELLENT ACCESS TO DOUBLE LENGTH BRICK GARAGE 10.55 x 2.83

6 shortland-horne.co.uk