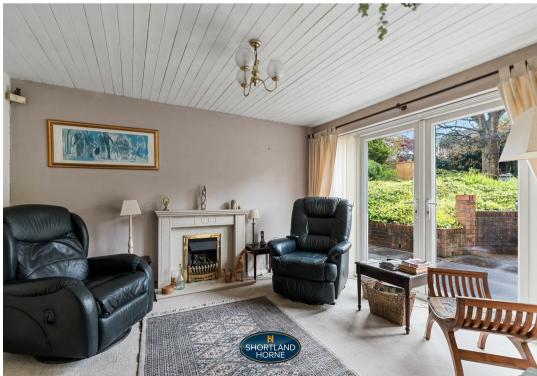

The family accommodation incorporates a welcoming Storm porch entrance to Entrance hall, Through Lounge/ Dining room with double glazed double doors opening out to the established rear garden, Open archway to the Sitting room extension, Refitted kitchen with cream fronted units incorporating hob, oven, integrated fridge & washing machine. To the first floor Landing, 3 Double bedrooms one with built in wardrobes and dressing table, Refurbished Shower room with walk in shower.

# Dimensions

STORM PORCH

ENTRANCE HALL

SPACIOUS LOUNGE/ DINING ROOM 7.52 x 3.87

**SITTING ROOM** 3.62 x 3.17

LARGER THAN AVERAGE ESTABLISHED REAR FAMILY GARDEN

VIEWING HIGHLY RECOMMENDED WITH NO UPWARD CHAIN