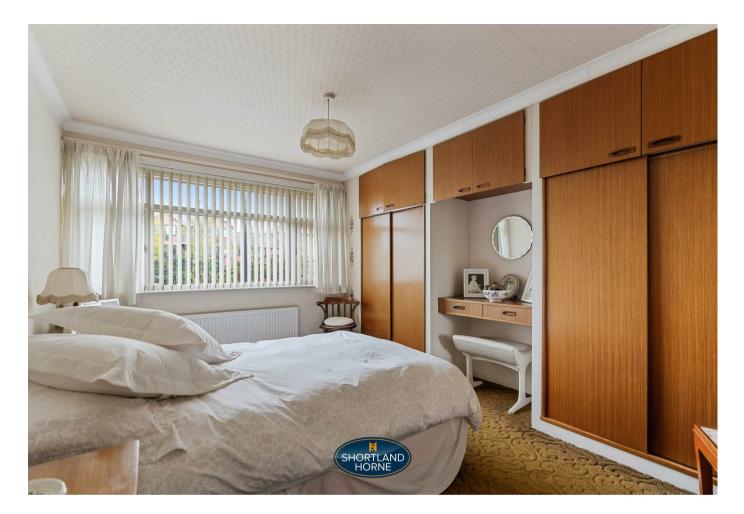

The family accommodation incorporates a welcoming Storm porch entrance to Entrance hall, Through Lounge/ Dining room with double glazed double doors opening out to the established rear garden, Open archway to the Sitting room extension, Refitted kitchen with cream fronted units incorporating hob, oven, integrated fridge & washing machine. To the first floor Landing, 3 Double bedrooms one with built in wardrobes and dressing table, Refurbished Shower room with walk in shower.

FITTED KITCHEN 2.97 x 2.69

LANDING

BEDROOM ONE 4.04 x 3.28

BEDROOM TWO 3.78 x 3.35

BEDROOM THREE 3.13 x 2.45

REFURBISHED SHOWER ROOM

EXCELLENT ACCESS TO DOUBLE LENGTH BRICK GARAGE 10.55 x 2.83

6 shortland-horne.co.uk