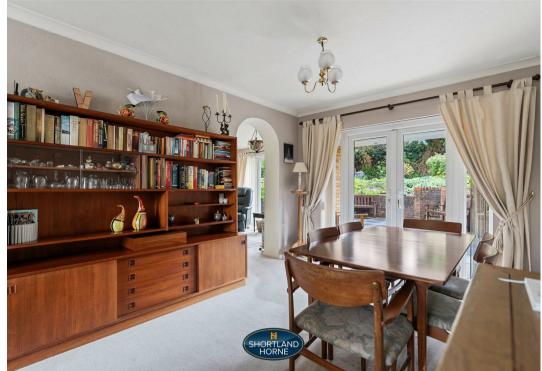

The family accommodation incorporates a welcoming Storm porch entrance to Entrance hall, Through Lounge/ Dining room with double glazed double doors opening out to the established rear garden, Open archway to the Sitting room extension, Refitted kitchen with cream fronted units incorporating hob, oven, integrated fridge & washing machine. To the first floor Landing, 3 Double bedrooms one with built in wardrobes and dressing table, Refurbished Shower room with walk in shower.

# Dimensions

STORM PORCH

ENTRANCE HALL

SPACIOUS LOUNGE/ DINING ROOM 7.52 x 3.87

**SITTING ROOM** 3.62 x 3.17

LARGER THAN AVERAGE ESTABLISHED REAR FAMILY GARDEN

VIEWING HIGHLY RECOMMENDED WITH NO UPWARD CHAIN