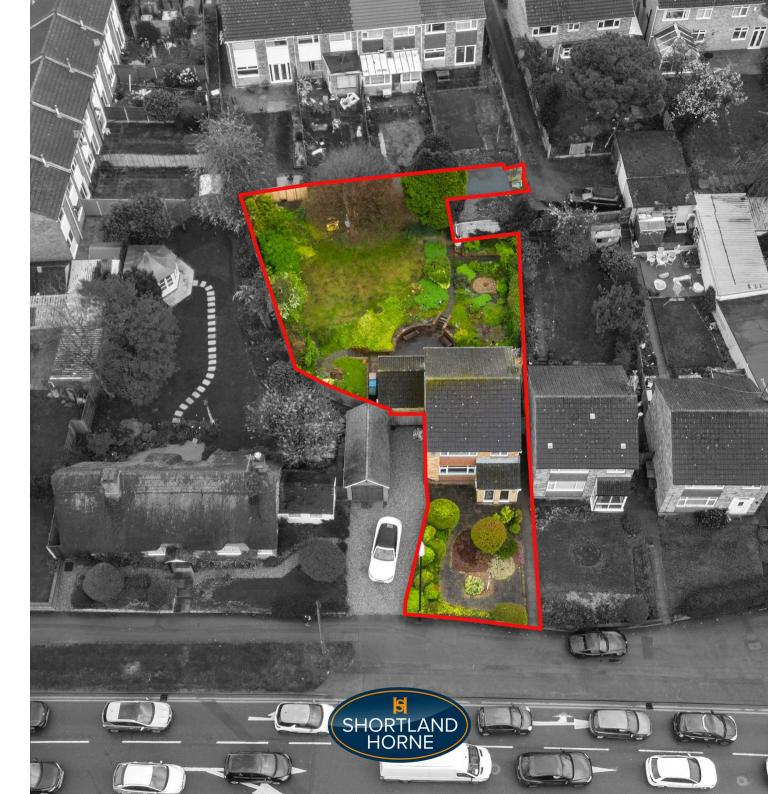

Enjoying an elevated position, here is an Impressive & Extended 3 bedroom Detached family house which must be viewed internally to be fully appreciated. The property has been occupied from new with gas central heating and double glazed windows and to be sold with no upward chain.

The gardens are well laid out and established with herbaceous borders and trees providing a wealth of privacy being particularly larger than average and affording excellent access directly off Boswell Drive to a double length brick built garage.

The property is well served for excellent local amenities as well as a few minutes drive of the M6 / M69 motorway networks.