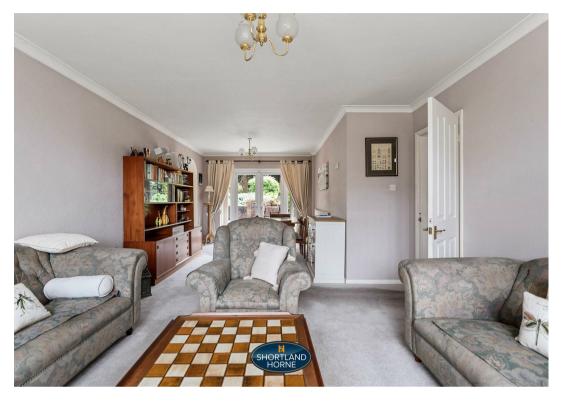

The family accommodation incorporates a welcoming Storm porch entrance to Entrance hall, Through Lounge/ Dining room with double glazed double doors opening out to the established rear garden, Open archway to the Sitting room extension, Refitted kitchen with cream fronted units incorporating hob, oven, integrated fridge & washing machine. To the first floor Landing, 3 Double bedrooms one with built in wardrobes and dressing table, Refurbished Shower room with walk in shower.

# Dimensions

STORM PORCH

ENTRANCE HALL

SPACIOUS LOUNGE/ DINING ROOM 7.52 x 3.87

**SITTING ROOM** 3.62 x 3.17

LARGER THAN AVERAGE ESTABLISHED REAR FAMILY GARDEN

VIEWING HIGHLY RECOMMENDED WITH NO UPWARD CHAIN