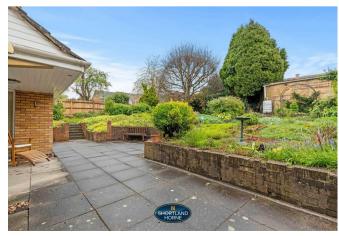

The gardens are well laid out and established with herbaceous borders and trees providing a wealth of privacy being particularly larger than average and affording excellent access directly off Boswell Drive to a double length brick built garage.