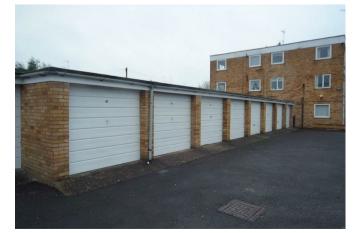

The Ground Floor flat incorporates Communal Entrance with intercom system to the Entrance hall, Spacious Lounge/dining room overlooking the communal gardens with the natural brook, Refitted kitchen with split level hob, oven and washing machine, 2 bedrooms both with built in fitted wardrobes, Fully tiled bathroom with contemporary white suite and shower. The property has a brick built garage (no: 15) and additional communal car parking with lawned communal gardens surrounding the complex with the natural brook.

## Dimensions

ENTRANCE HALL

SPACIOUS LOUNGE/ DINING ROOM 4.89 x 3.82

FITTED KITCHEN

BEDROOM ONE 3.67 x 2.28

BEDROOM TWO 3.67 x 2.96

FULLY TILED BATHROOM WITH SHOWER

BRICK BUILT GARAGE ( NO: 15 )