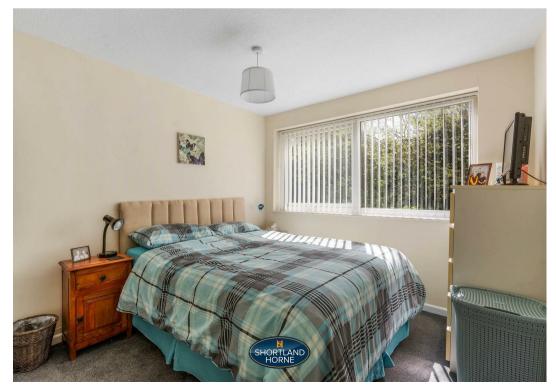

The Ground Floor flat incorporates Communal Entrance with intercom system to the Entrance hall, Spacious Lounge/dining room overlooking the communal gardens with the natural brook, Refitted kitchen with split level hob, oven and washing machine, 2 bedrooms both with built in fitted wardrobes, Fully tiled bathroom with contemporary white suite and shower. The property has a brick built garage (no: 15) and additional communal car parking with lawned communal gardens surrounding the complex with the natural brook.

## Dimensions

ENTRANCE HALL

SPACIOUS LOUNGE/ DINING ROOM 4.89 x 3.82

FITTED KITCHEN

BEDROOM ONE 3.67 x 2.28

BEDROOM TWO 3.67 x 2.96

FULLY TILED BATHROOM WITH SHOWER

BRICK BUILT GARAGE ( NO: 15 )