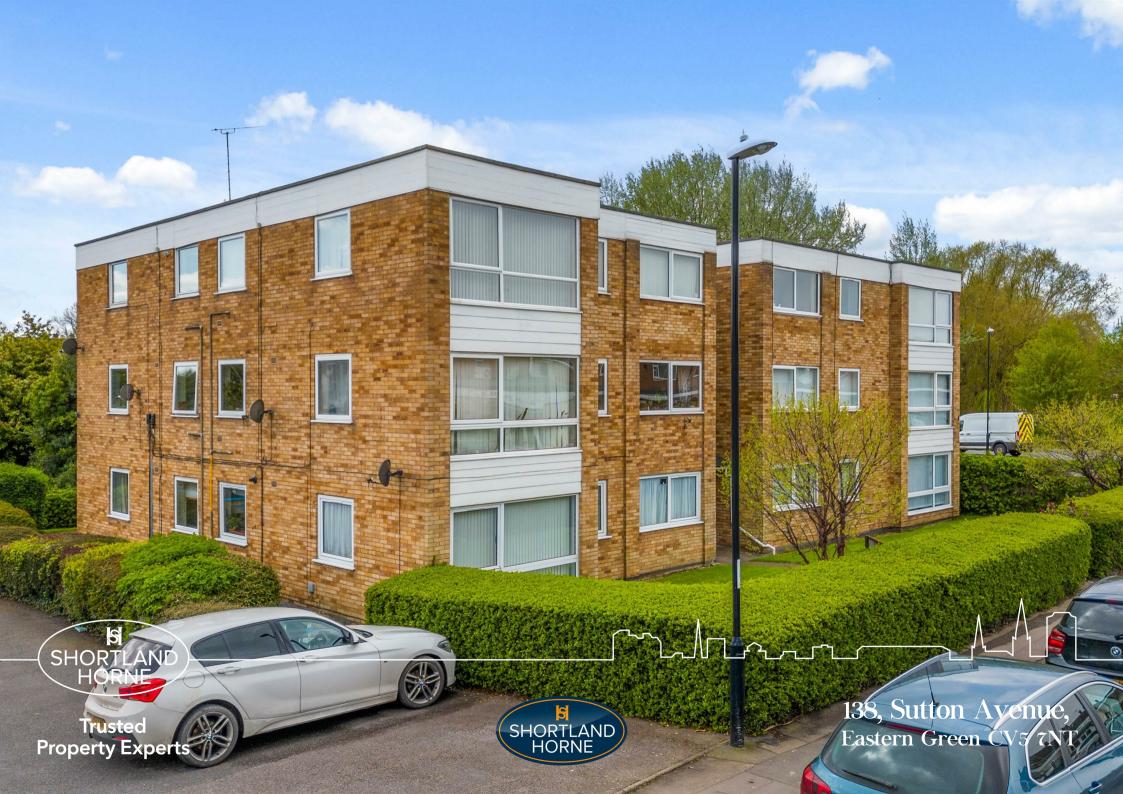

# 138, Sutton Avenue, CV5 7NT

\* WELL PRESENTED 2 BEDROOM GROUND FLOOR FLAT \* WITHIN A FEW WALKING PACES OF LOCAL SHOPS \* VACANT POSSESSION WITH NO UPWARD CHAIN \* SPACIOUS LOUNGE/ DINING ROOM \* FITTED KITCHEN WITH HOB & OVEN & WASHING MACHINE \* 2 BEDROOMS WITH BUILT IN WARDROBES \* FULLY TILED BATHROOM WITH SHOWER \* BRICK GARAGE

Situated along Sutton Avenue, here is a 2 bedroom GROUND FLOOR FLAT to be sold with no upward chain.

The property has gas central heating and upvc double glazed windows which must be viewed internally to be fully appreciated.

The Ground Floor flat incorporates Communal Entrance with intercom system to the Entrance hall, Spacious Lounge/dining room overlooking the communal gardens with the natural brook, Refitted kitchen with split level hob, oven and washing machine, 2 bedrooms both with built in fitted wardrobes, Fully tiled bathroom with contemporary white suite and shower. The property has a brick built garage (no: 15) and additional communal car parking with lawned communal gardens surrounding the complex with the natural brook.