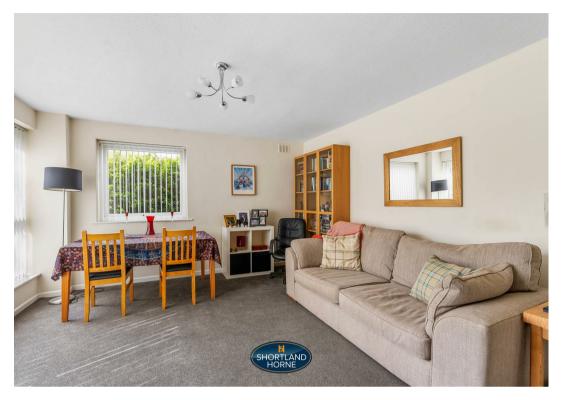

The Ground Floor flat incorporates Communal Entrance with intercom system to the Entrance hall, Spacious Lounge/dining room overlooking the communal gardens with the natural brook, Refitted kitchen with split level hob, oven and washing machine, 2 bedrooms both with built in fitted wardrobes, Fully tiled bathroom with contemporary white suite and shower. The property has a brick built garage (no: 15) and additional communal car parking with lawned communal gardens surrounding the complex with the natural brook.

## Dimensions

ENTRANCE HALL

SPACIOUS LOUNGE/ DINING ROOM 4.89 x 3.82

FITTED KITCHEN

BEDROOM ONE 3.67 x 2.28

BEDROOM TWO 3.67 x 2.96

FULLY TILED BATHROOM WITH SHOWER

BRICK BUILT GARAGE ( NO: 15 )