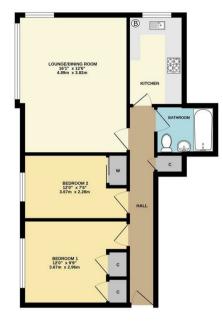

## Dimensions

ENTRANCE HALL

SPACIOUS LOUNGE/ DINING ROOM 4.89 x 3.82

FITTED KITCHEN

BEDROOM ONE 3.67 x 2.28

BEDROOM TWO 3.67 x 2.96

FULLY TILED BATHROOM WITH SHOWER

BRICK BUILT GARAGE ( NO: 15 )

## Floor Plan

#### GROUND FLOOR 587 sq.ft. (54.5 sq.m.) approx.

#### Total area: 587.00 sq ft