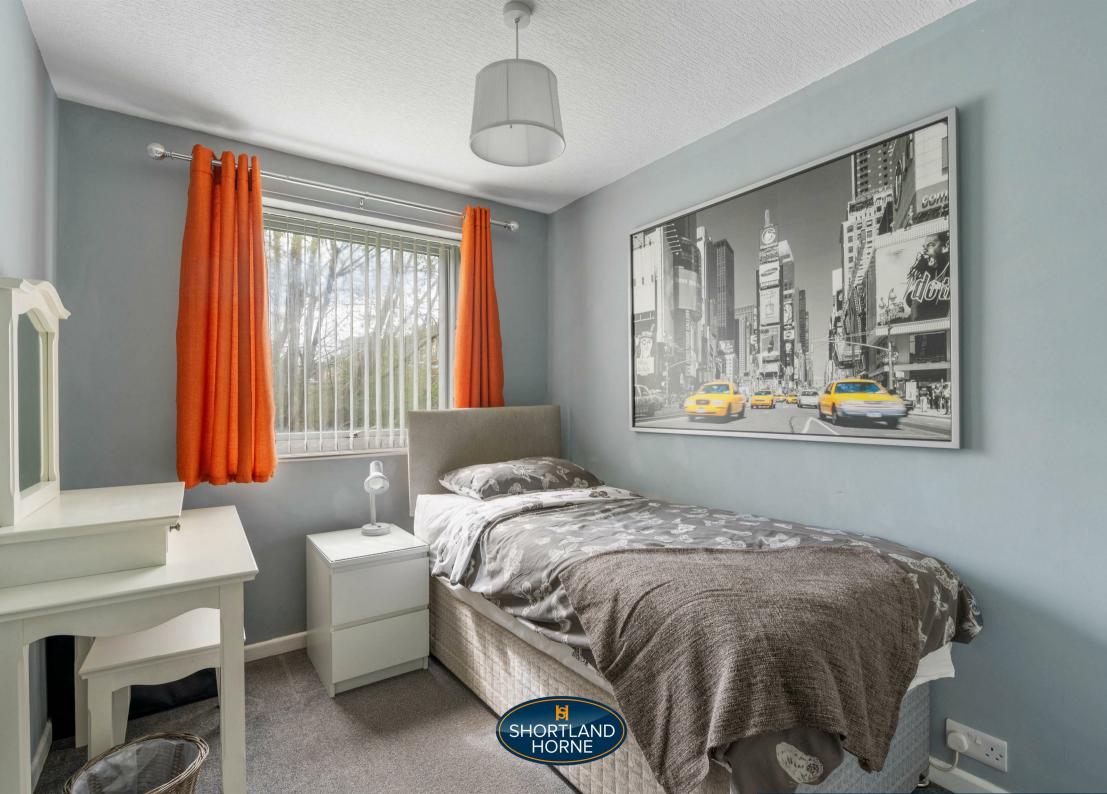

The Ground Floor flat incorporates Communal Entrance with intercom system to the Entrance hall, Spacious Lounge/dining room overlooking the communal gardens with the natural brook, Refitted kitchen with split level hob, oven and washing machine, 2 bedrooms both with built in fitted wardrobes, Fully tiled bathroom with contemporary white suite and shower. The property has a brick built garage (no: 15) and additional communal car parking with lawned communal gardens surrounding the complex with the natural brook.

## Dimensions

ENTRANCE HALL

SPACIOUS LOUNGE/ DINING ROOM 4.89 x 3.82

FITTED KITCHEN

BEDROOM ONE 3.67 x 2.28

BEDROOM TWO 3.67 x 2.96

FULLY TILED BATHROOM WITH SHOWER

BRICK BUILT GARAGE ( NO: 15 )