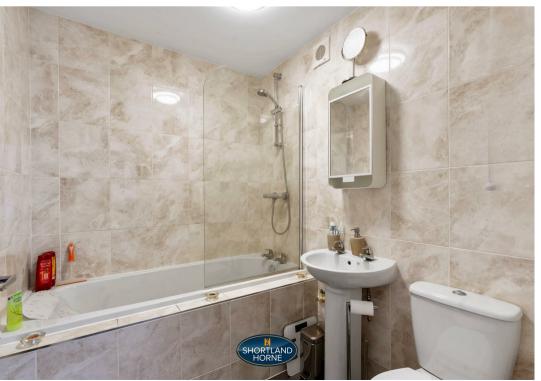

The Ground Floor flat incorporates Communal Entrance with intercom system to the Entrance hall, Spacious Lounge/dining room overlooking the communal gardens with the natural brook, Refitted kitchen with split level hob, oven and washing machine, 2 bedrooms both with built in fitted wardrobes, Fully tiled bathroom with contemporary white suite and shower. The property has a brick built garage (no: 15) and additional communal car parking with lawned communal gardens surrounding the complex with the natural brook.

## Dimensions

ENTRANCE HALL

SPACIOUS LOUNGE/ DINING ROOM 4.89 x 3.82

FITTED KITCHEN

BEDROOM ONE 3.67 x 2.28

BEDROOM TWO 3.67 x 2.96

FULLY TILED BATHROOM WITH SHOWER

BRICK BUILT GARAGE ( NO: 15 )