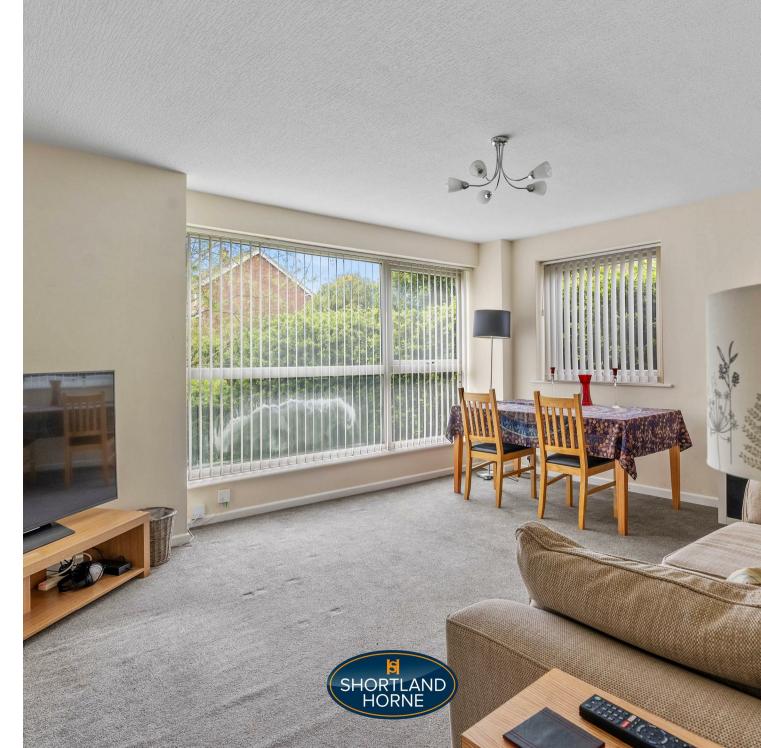

The Ground Floor flat incorporates Communal Entrance with intercom system to the Entrance hall, Spacious Lounge/dining room overlooking the communal gardens with the natural brook, Refitted kitchen with split level hob, oven and washing machine, 2 bedrooms both with built in fitted wardrobes, Fully tiled bathroom with contemporary white suite and shower. The property has a brick built garage (no: 15) and additional communal car parking with lawned communal gardens surrounding the complex with the natural brook.

## Dimensions

ENTRANCE HALL

SPACIOUS LOUNGE/ DINING ROOM 4.89 x 3.82

FITTED KITCHEN

BEDROOM ONE 3.67 x 2.28

BEDROOM TWO 3.67 x 2.96

FULLY TILED BATHROOM WITH SHOWER

BRICK BUILT GARAGE ( NO: 15 )