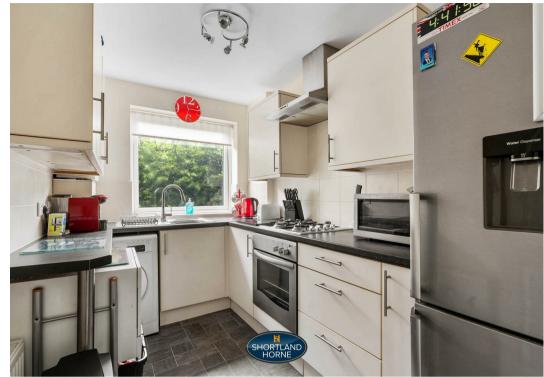

The Ground Floor flat incorporates Communal Entrance with intercom system to the Entrance hall, Spacious Lounge/dining room overlooking the communal gardens with the natural brook, Refitted kitchen with split level hob, oven and washing machine, 2 bedrooms both with built in fitted wardrobes, Fully tiled bathroom with contemporary white suite and shower. The property has a brick built garage (no: 15) and additional communal car parking with lawned communal gardens surrounding the complex with the natural brook.

## Dimensions

ENTRANCE HALL

SPACIOUS LOUNGE/ DINING ROOM 4.89 x 3.82

FITTED KITCHEN

BEDROOM ONE 3.67 x 2.28

BEDROOM TWO 3.67 x 2.96

FULLY TILED BATHROOM WITH SHOWER

BRICK BUILT GARAGE ( NO: 15 )