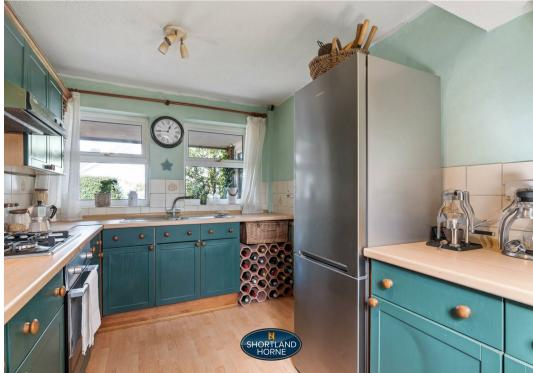

The ground floor offers an entrance hallway with doors leading to a spacious open plan lounge/diner, a fully fitted kitchen with appliances and a downstairs cloakroom.

On the first floor you will find a family shower room and three double bedrooms.

#### GROUND FLOOR

Porch

Lounge

5.84m x 5.23m

Kitchen

3.61m x 2.49m

W/C

FIRST FLOOR