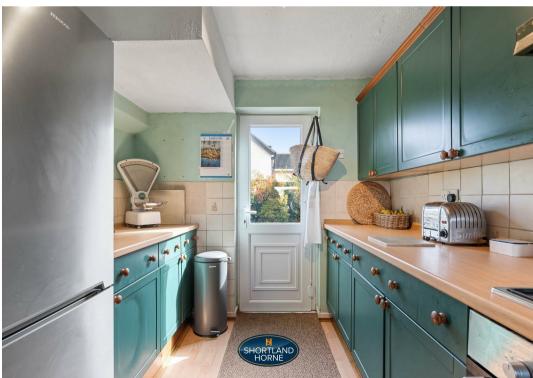

The ground floor offers an entrance hallway with doors leading to a spacious open plan lounge/diner, a fully fitted kitchen with appliances and a downstairs cloakroom.

On the first floor you will find a family shower room and three double bedrooms.

#### GROUND FLOOR

Porch

Lounge

5.84m x 5.23m

Kitchen

3.61m x 2.49m

W/C

FIRST FLOOR