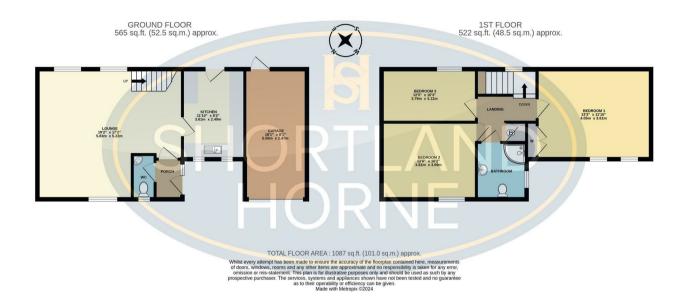

#### Floor Plan

## Total area: 1087.00 sq ft

#### GROUND FLOOR

Porch

Lounge

5.84m x 5.23m

Kitchen

3.61m x 2.49m

W/C

FIRST FLOOR

Bedroom One

4.04m x 3.61m

Bedroom Two

3.81m x 3.10m

Bedroom Three

3.78m x 3.12m

Bathroom

OUTSIDE

Garage

5.51m x 2.46m

**6** shortland-horne.co.uk