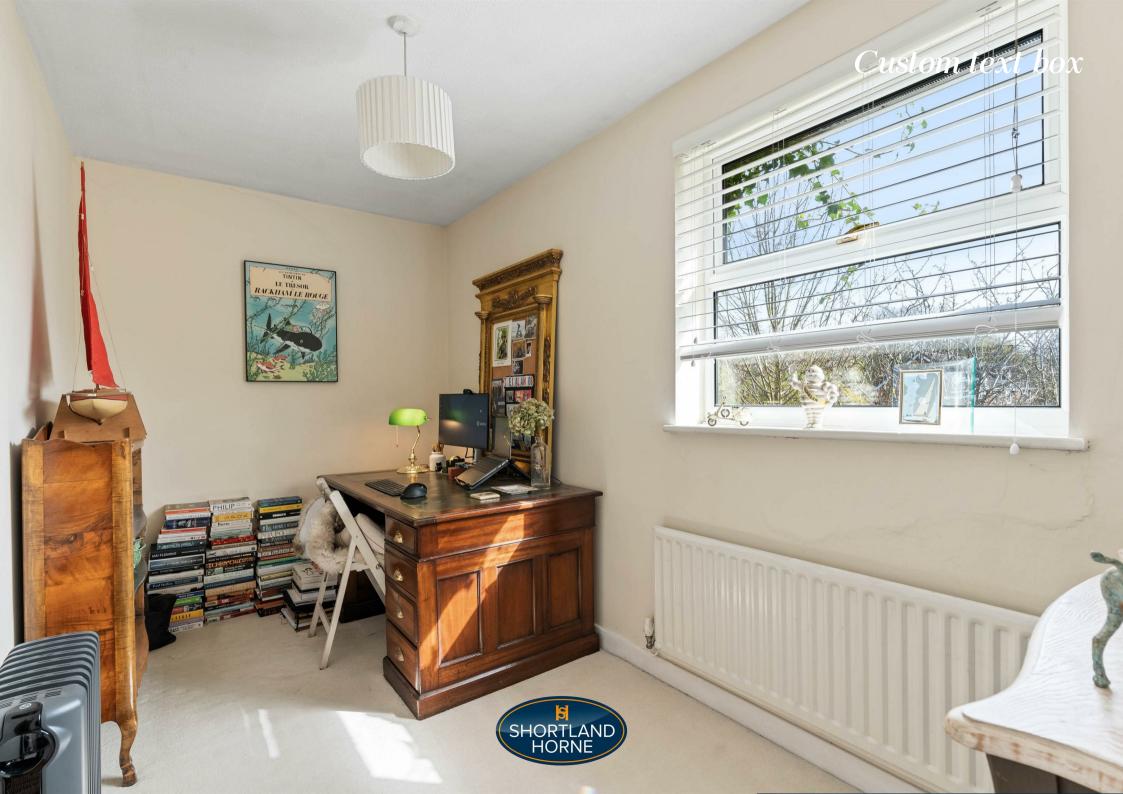

The ground floor offers an entrance hallway with doors leading to a spacious open plan lounge/diner, a fully fitted kitchen with appliances and a downstairs cloakroom.

On the first floor you will find a family shower room and three double bedrooms.

Bedroom One

4.04m x 3.61m

Bedroom Two

3.81m x 3.10m

Bedroom Three

3.78m x 3.12m

Bathroom

OUTSIDE