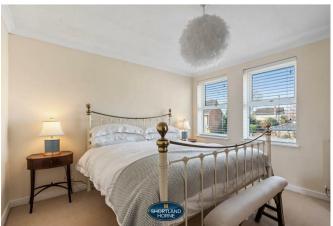

The ground floor offers an entrance hallway with doors leading to a spacious open plan lounge/diner, a fully fitted kitchen with appliances and a downstairs cloakroom.

On the first floor you will find a family shower room and three double bedrooms.

Bedroom One

4.04m x 3.61m

Bedroom Two

3.81m x 3.10m

Bedroom Three

3.78m x 3.12m

Bathroom

OUTSIDE