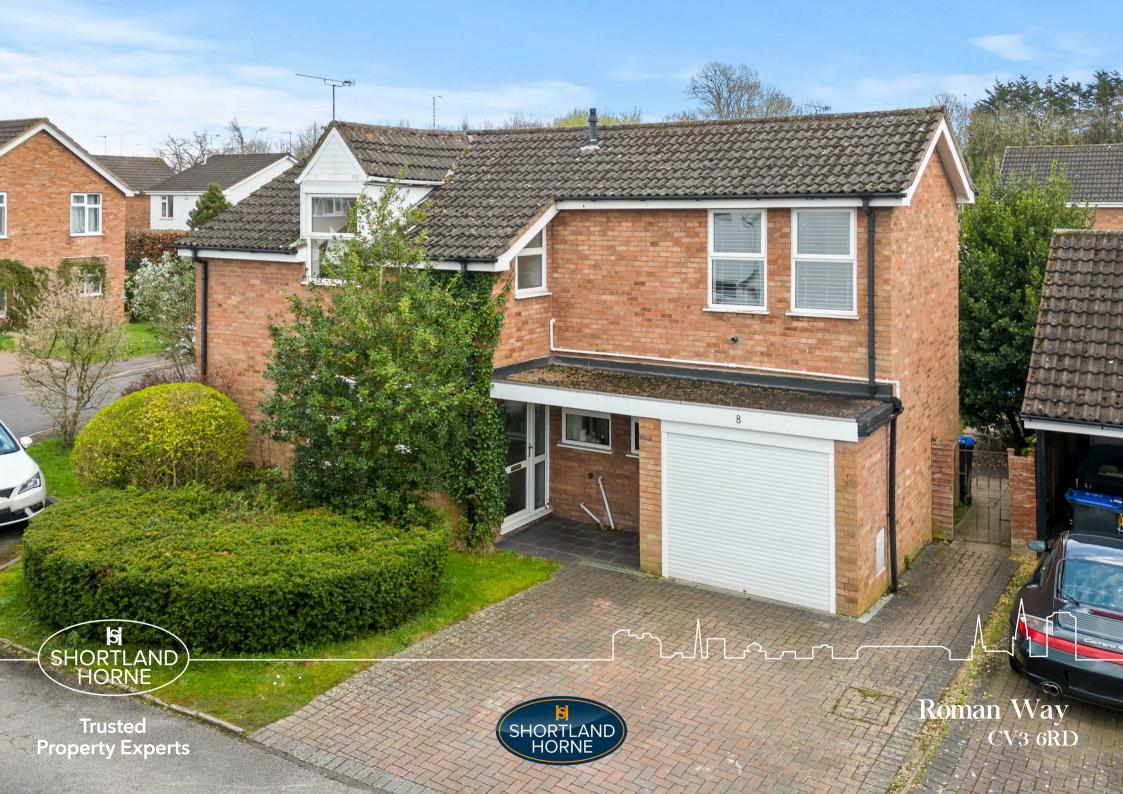

# Roman Way CV3 6RD

HUGE POTENTIAL POSITIONED ON A VERY GENEROUS PLOT WITH LOTS OF AVENUES TO INCREASE THE CURRENT FOOTPRINT (STPC)

This lovely three bedroom detached family home is located on one of Baginton's prime roads of Roman Way. The property is within walking distance of local shops, amenities and is located within the Finham Park School catchment area which is rated outstanding by Ofsted. Children will also have access to Kenilworth Schools as well.

Surrounding the property to the front is a block paved driveway with access to a garage and to the rear is a very generously sized wrap around well established garden with a patio area ideal for entertaining.