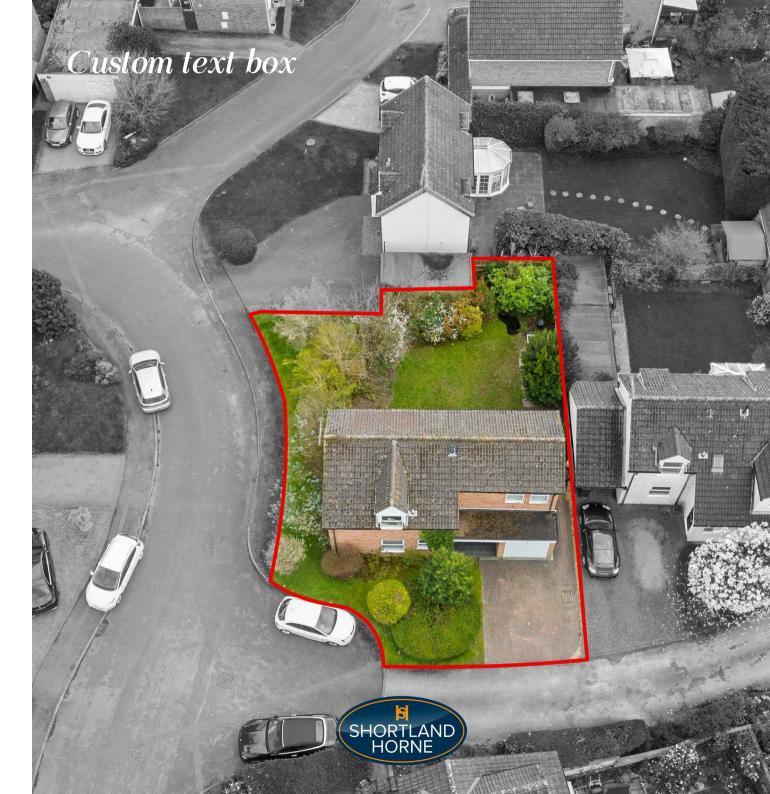

Surrounding the property to the front is a block paved driveway with access to a garage and to the rear is a very generously sized wrap around well established garden with a patio area ideal for entertaining.