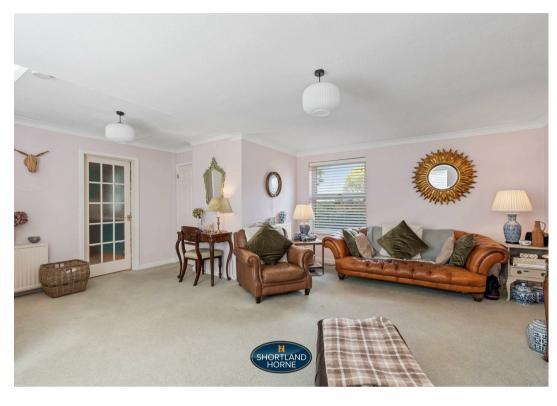

The ground floor offers an entrance hallway with doors leading to a spacious open plan lounge/diner, a fully fitted kitchen with appliances and a downstairs cloakroom.

On the first floor you will find a family shower room and three double bedrooms.