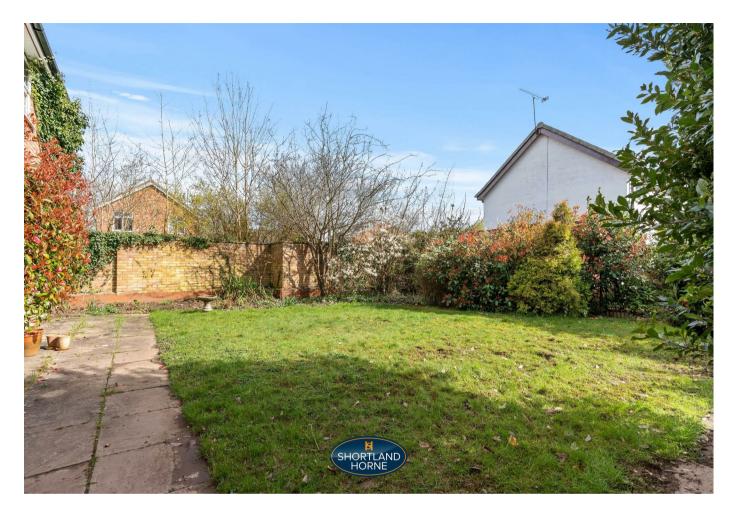

Surrounding the property to the front is a block paved driveway with access to a garage and to the rear is a very generously sized wrap around well established garden with a patio area ideal for entertaining.