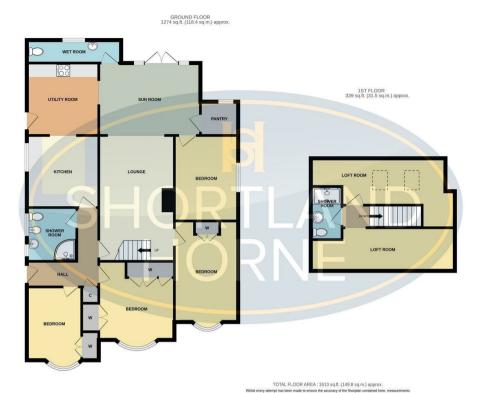

re room leading off, extended kitchen with fitted Oak units and built in appliances, access from the living accommodation leads to two ground floor bedrooms with staircase leading off to the first floor giving access to a large loft bedroom with modern shower room and an additional dressing area/storage space. The remainder of the ground floor accommodation comprises; two further double bedrooms, modern refurbished family shower room and a modern wet room extension. To the outside a block paved driveway provides off road parking with the driveway extending through to a rear brick garage and to the rear of the property there is an enclosed private garden with paved patio area and substantial enclosed fencing.





















# Dimensions

**10** shortland-horne.co.uk

#### Floor Plan



## Total area: sq ft

#### Disclaimer

**Services** All main services are understood to be available. Prospective purchasers are however recommended to verify connection with the appropriate suppliers.

Fixtures and Fittings Excluded unless referred to in the sale particulars. Photographs are for illustrative layout purposes only and items shown are not included unless specifically mentioned in contract documentation. Please note: wide angle lens photography may be used, in certain instances, sometimes resulting in slight distortion.

Viewing Strictly by arrangement through Shortland Horne

**Measurements** Room measurements and floor plans are for guidance purposes only and are approximate.

**Purchase Procedure** It is essential to contact our offices before applying for a mortgage or