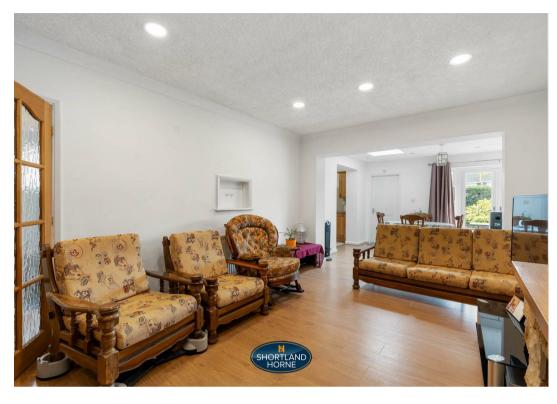

The property briefly comprises; reception hall, living room leading onto a dining/sitting room extension with useful walk in store room leading off, extended kitchen with fitted Oak units and built in appliances, access from the living accommodation leads to two ground floor bedrooms with staircase leading off to the first floor giving access to a large loft bedroom with modern shower room and an additional dressing area/storage space. The remainder of the ground floor accommodation comprises; two further double bedrooms, modern refurbished family shower room and a modern wet room extension. To the outside a block paved driveway provides off road parking with the driveway extending through to a rear brick garage and to the rear of the property there is an enclosed private garden with paved patio area and substantial enclosed fencing.