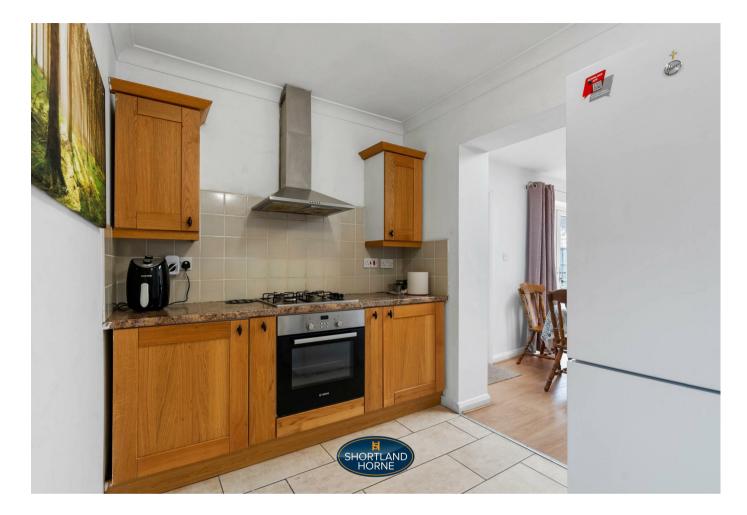

The property briefly comprises; reception hall, living room leading onto a dining/sitting room extension with useful walk in store room leading off, extended kitchen with fitted Oak units and built in appliances, access from the living accommodation leads to two ground floor bedrooms with staircase leading off to the first floor giving access to a large loft bedroom with modern shower room and an additional dressing area/storage space. The remainder of the ground floor accommodation comprises; two further double bedrooms, modern refurbished family shower room and a modern wet room extension. To the outside a block paved driveway provides off road parking with the driveway extending through to a rear brick garage and to the rear of the property there is an enclosed private garden with paved patio area and substantial enclosed fencing.