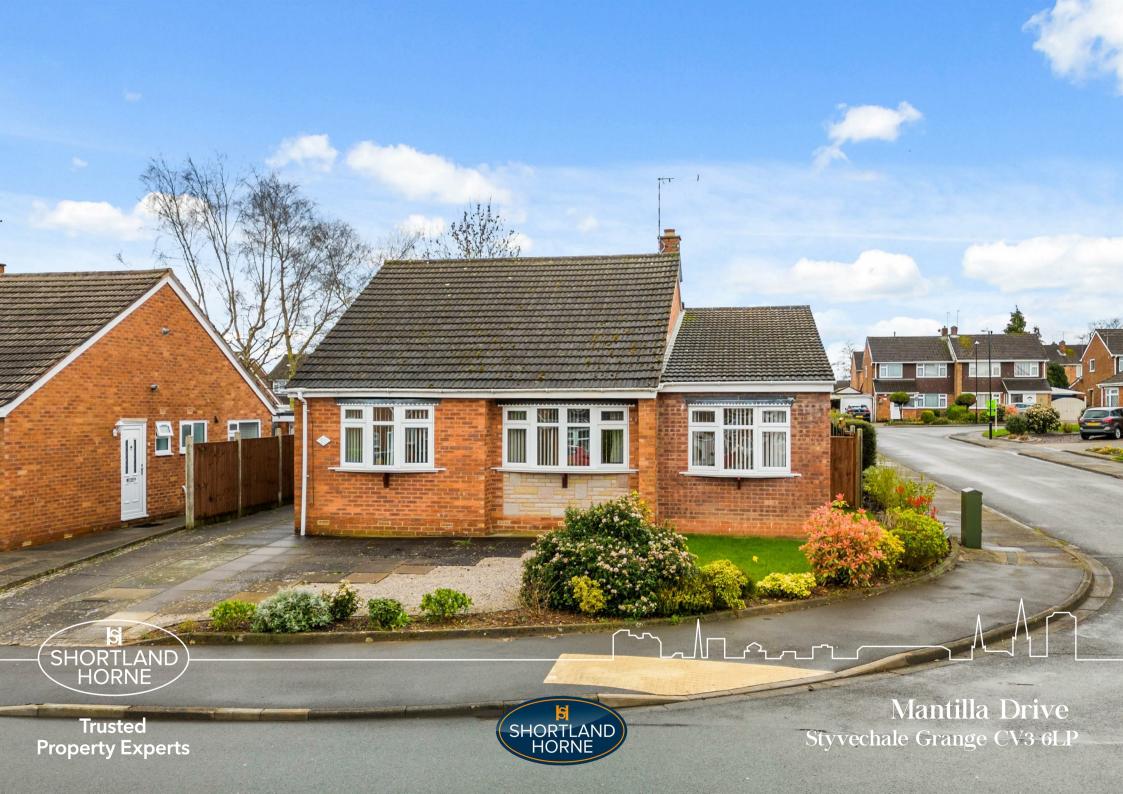

# Mantilla Drive CV3 6LP

A substantially extended detached bungalow on a prominent corner position situated within the sought after Styvechale Grange Estate. The property offers flexible accommodation having undergone considerable extension in recent years. Styvechale Grange is conveniently located on the South Side of the City within excellent range of local amenities with popular local schooling, excellent access to the A45 dual carriageway as well as being within easy reach of the War Memorial Park Railway Station and the City Centre.

The property briefly comprises; reception hall, living room leading onto a dining/sitting room extension with useful walk in store room leading off, extended kitchen with fitted Oak units and built in appliances, access from the living accommodation leads to two ground floor bedrooms with staircase leading off to the first floor giving access to a large loft bedroom with modern shower room and an additional dressing area/storage space. The remainder of the ground floor accommodation comprises; two further double bedrooms, modern refurbished family shower room and a modern wet room extension. To the outside a block paved driveway provides off road parking with the driveway extending through to a rear brick garage and to the rear of the property there is an enclosed private garden with paved patio area and substantial enclosed fencing.