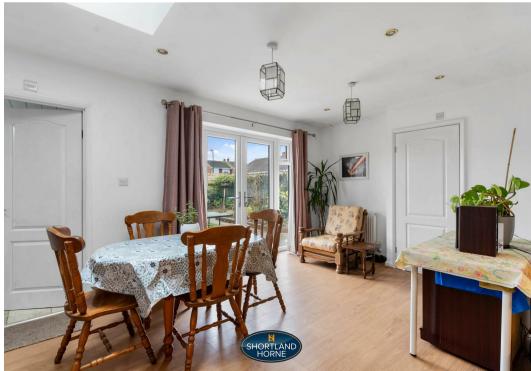

The property briefly comprises; reception hall, living room leading onto a dining/sitting room extension with useful walk in store room leading off, extended kitchen with fitted Oak units and built in appliances, access from the living accommodation leads to two ground floor bedrooms with staircase leading off to the first floor giving access to a large loft bedroom with modern shower room and an additional dressing area/storage space. The remainder of the ground floor accommodation comprises; two further double bedrooms, modern refurbished family shower room and a modern wet room extension. To the outside a block paved driveway provides off road parking with the driveway extending through to a rear brick garage and to the rear of the property there is an enclosed private garden with paved patio area and substantial enclosed fencing.