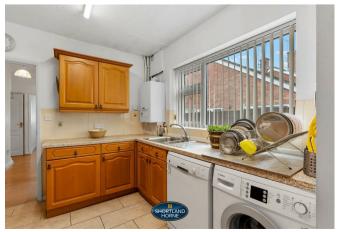

The property briefly comprises; reception hall, living room leading onto a dining/sitting room extension with useful walk in store room leading off, extended kitchen with fitted Oak units and built in appliances, access from the living accommodation leads to two ground floor bedrooms with staircase leading off to the first floor giving access to a large loft bedroom with modern shower room and an additional dressing area/storage space. The remainder of the ground floor accommodation comprises; two further double bedrooms, modern refurbished family shower room and a modern wet room extension. To the outside a block paved driveway provides off road parking with the driveway extending through to a rear brick garage and to the rear of the property there is an enclosed private garden with paved patio area and substantial enclosed fencing.