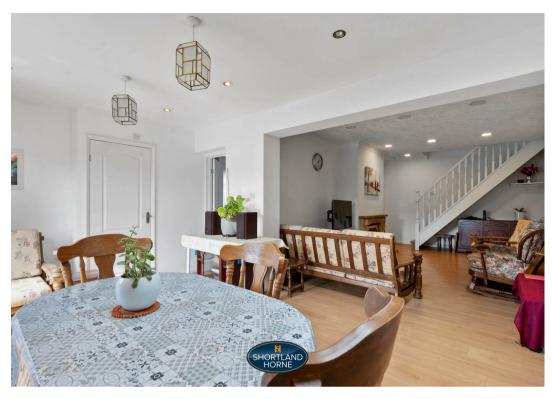

The property briefly comprises; reception hall, living room leading onto a dining/sitting room extension with useful walk in store room leading off, extended kitchen with fitted Oak units and built in appliances, access from the living accommodation leads to two ground floor bedrooms with staircase leading off to the first floor giving access to a large loft bedroom with modern shower room and an additional dressing area/storage space. The remainder of the ground floor accommodation comprises; two further double bedrooms, modern refurbished family shower room and a modern wet room extension. To the outside a block paved driveway provides off road parking with the driveway extending through to a rear brick garage and to the rear of the property there is an enclosed private garden with paved patio area and substantial enclosed fencing.