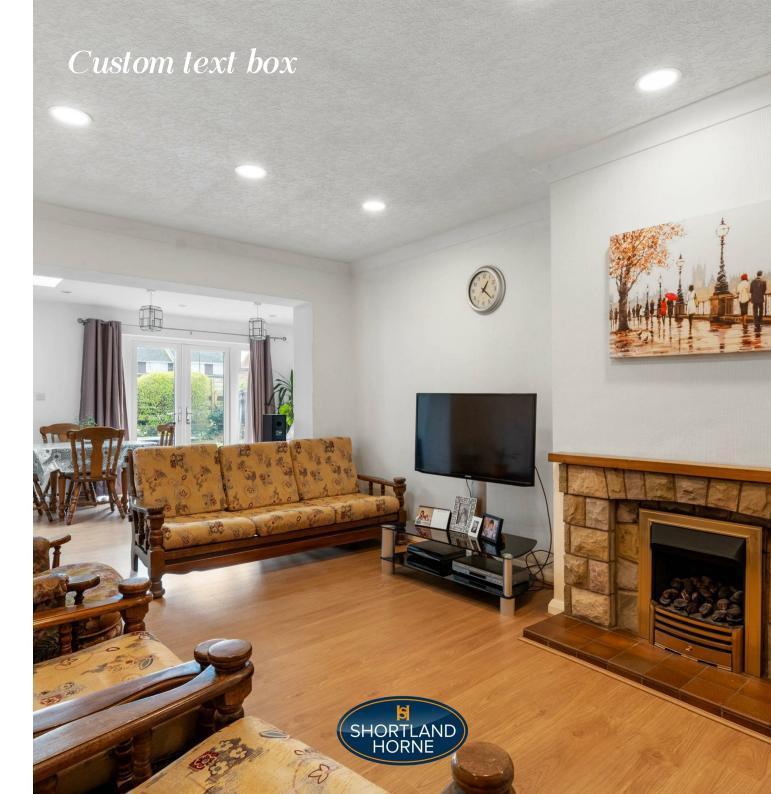

The property briefly comprises; reception hall, living room leading onto a dining/sitting room extension with useful walk in store room leading off, extended kitchen with fitted Oak units and built in appliances, access from the living accommodation leads to two ground floor bedrooms with staircase leading off to the first floor giving access to a large loft bedroom with modern shower room and an additional dressing area/storage space. The remainder of the ground floor accommodation comprises; two further double bedrooms, modern refurbished family shower room and a modern wet room extension. To the outside a block paved driveway provides off road parking with the driveway extending through to a rear brick garage and to the rear of the property there is an enclosed private garden with paved patio area and substantial enclosed fencing.