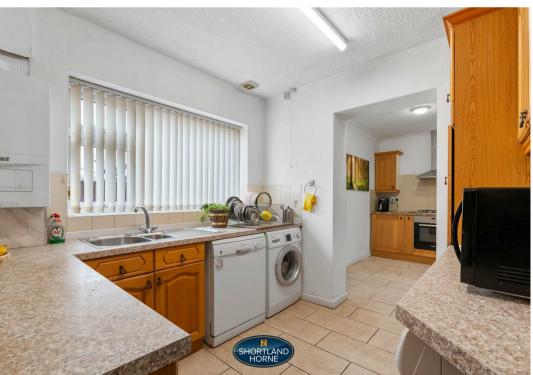

The property briefly comprises; reception hall, living room leading onto a dining/sitting room extension with useful walk in store room leading off, extended kitchen with fitted Oak units and built in appliances, access from the living accommodation leads to two ground floor bedrooms with staircase leading off to the first floor giving access to a large loft bedroom with modern shower room and an additional dressing area/storage space. The remainder of the ground floor accommodation comprises; two further double bedrooms, modern refurbished family shower room and a modern wet room extension. To the outside a block paved driveway provides off road parking with the driveway extending through to a rear brick garage and to the rear of the property there is an enclosed private garden with paved patio area and substantial enclosed fencing.