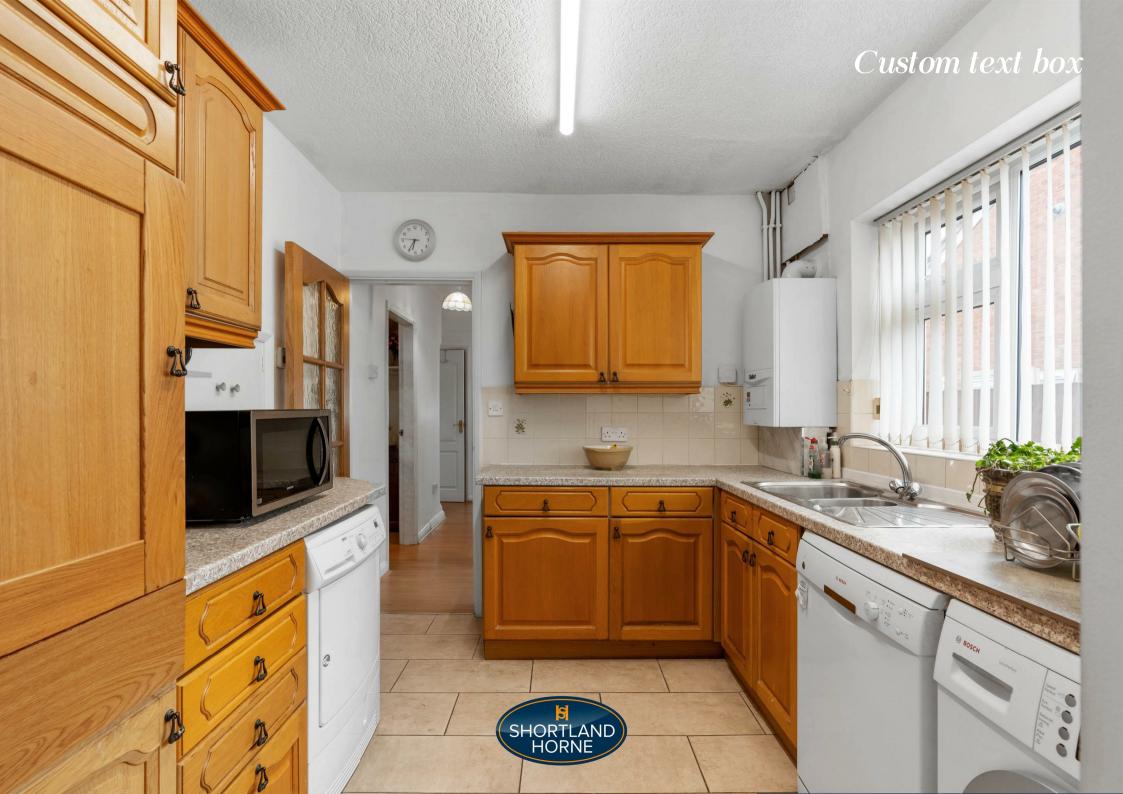

The property briefly comprises; reception hall, living room leading onto a dining/sitting room extension with useful walk in store room leading off, extended kitchen with fitted Oak units and built in appliances, access from the living accommodation leads to two ground floor bedrooms with staircase leading off to the first floor giving access to a large loft bedroom with modern shower room and an additional dressing area/storage space. The remainder of the ground floor accommodation comprises; two further double bedrooms, modern refurbished family shower room and a modern wet room extension. To the outside a block paved driveway provides off road parking with the driveway extending through to a rear brick garage and to the rear of the property there is an enclosed private garden with paved patio area and substantial enclosed fencing.