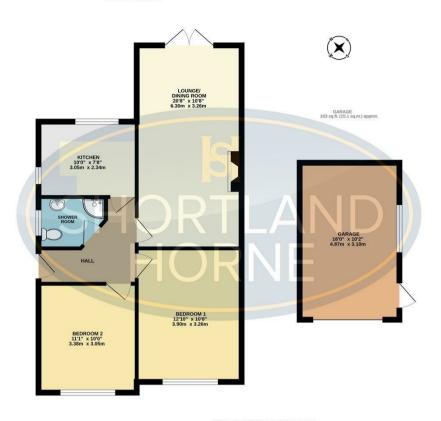

## Dimensions

GROUND FLOOR

Hallway

Lounge/Dining Room

6.30m x 3.25m

Kitchen

3.05m x 2.34m

Bedroom One

3.91m x 3.25m

Bedroom Two

3.38m x 3.05m

**Shower Room** 

OUTSIDE

Garage

4.88m x 3.10m

**6** shortland-horne.co.uk

## Total area: 801.00 sq ft