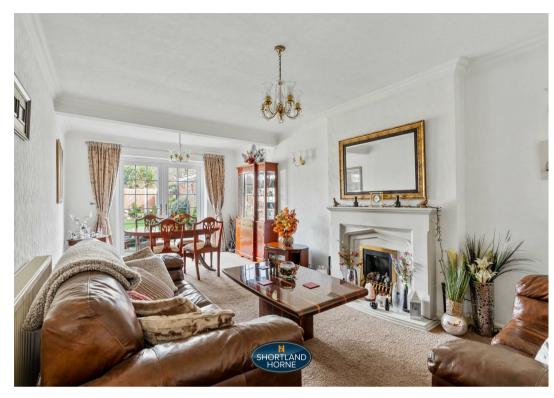

The accommodation on offer briefly comprises an entrance hallway, lounge/diner with a feature gas fire place and patio doors leading to the garden, there is a fully fitted modern kitchen with an oven, gas hob and space for other appliances. Two double bedrooms with the master containing built-in wardrobes and the family bathroom containing a shower.