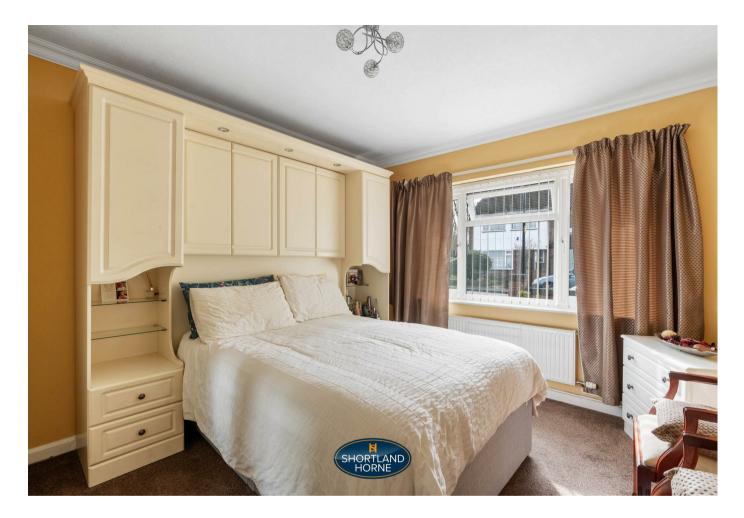

The accommodation on offer briefly comprises an entrance hallway, lounge/diner with a feature gas fire place and patio doors leading to the garden, there is a fully fitted modern kitchen with an oven, gas hob and space for other appliances. Two double bedrooms with the master containing built-in wardrobes and the family bathroom containing a shower.

3.91m x 3.25m

Bedroom Two

3.38m x 3.05m

**Shower Room** 

OUTSIDE

Garage

4.88m x 3.10m

**6** shortland-horne.co.uk