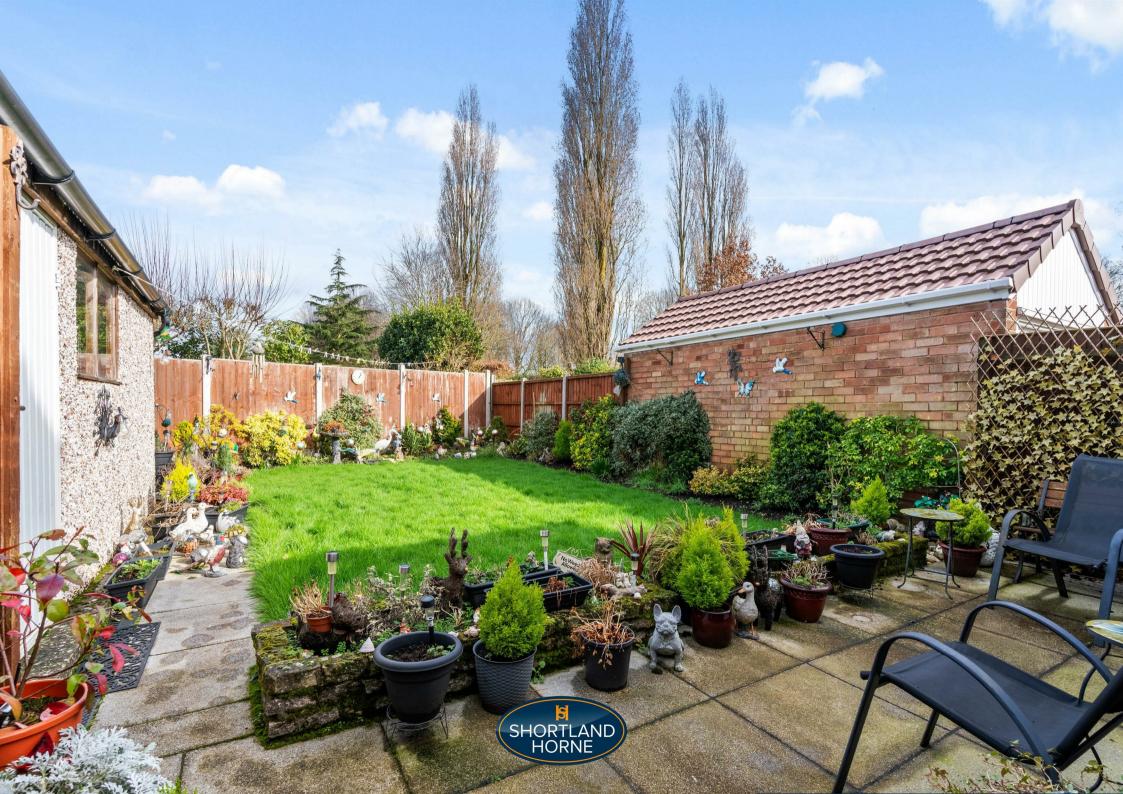

Externally the property boasts a driveway with ample parking for multiple vehicles with access to the garage, front garden and a spacious secure rear garden.

Further benefits include gas central heating and double glazing throughout.