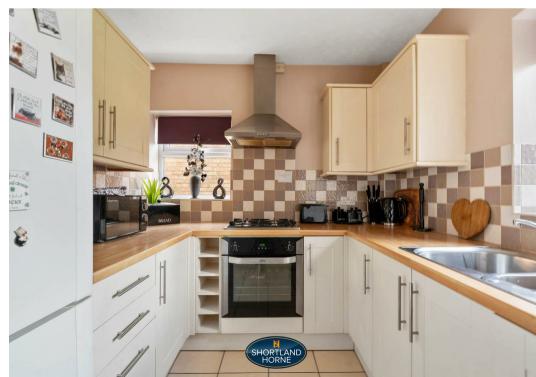

The accommodation on offer briefly comprises an entrance hallway, lounge/diner with a feature gas fire place and patio doors leading to the garden, there is a fully fitted modern kitchen with an oven, gas hob and space for other appliances. Two double bedrooms with the master containing built-in wardrobes and the family bathroom containing a shower.

## Dimensions

GROUND FLOOR

Hallway

Lounge/Dining Room

6.30m x 3.25m

Kitchen

3.05m x 2.34m

Bedroom One