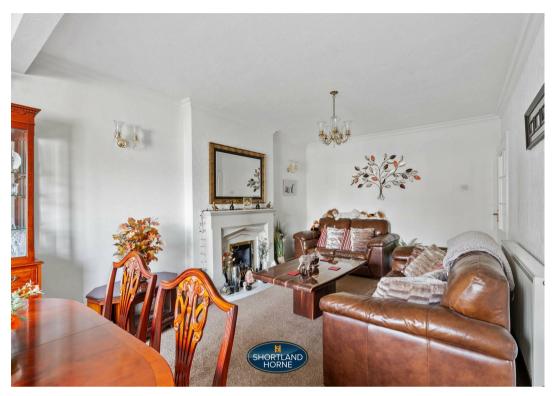

The accommodation on offer briefly comprises an entrance hallway, lounge/diner with a feature gas fire place and patio doors leading to the garden, there is a fully fitted modern kitchen with an oven, gas hob and space for other appliances. Two double bedrooms with the master containing built-in wardrobes and the family bathroom containing a shower.