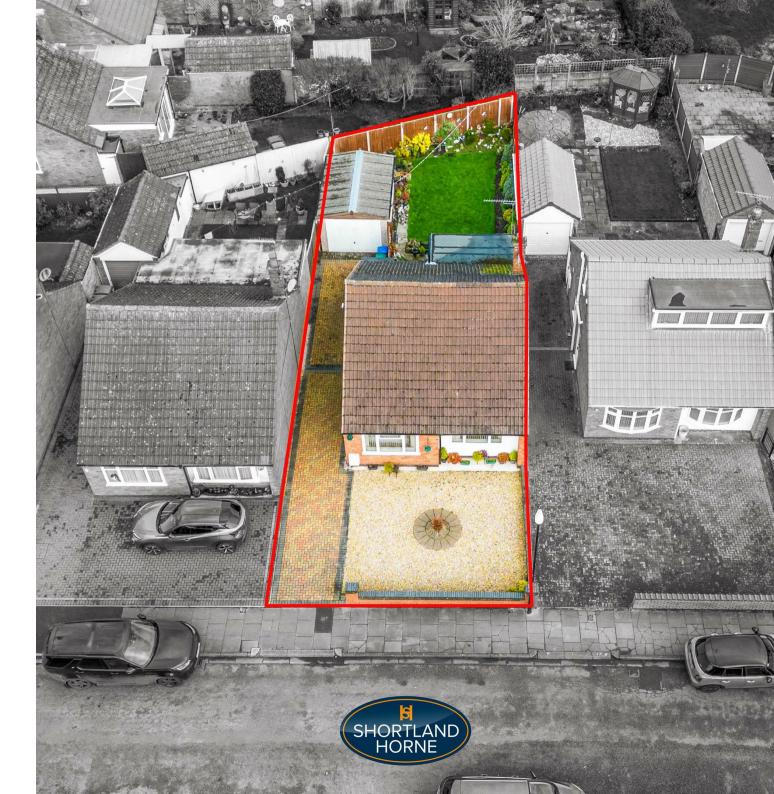

Externally the property boasts a driveway with ample parking for multiple vehicles with access to the garage, front garden and a spacious secure rear garden.

Further benefits include gas central heating and double glazing throughout.

## Total area: 801.00 sq ft