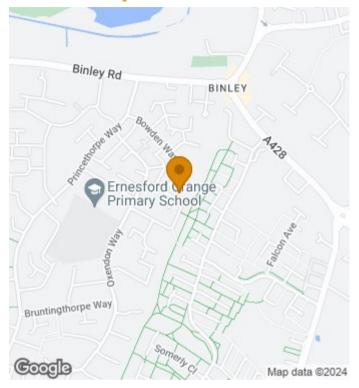

Located in the popular residential area of Binley, Haselbech Road is within easy access to the A444, A46 and M6. Local schools include Ernesford Grange Primary and Ernesford Grange Community Academy, Warwickshire Shopping Park and Morrisons are also situated around 1.3 miles away.

## **Location Map**