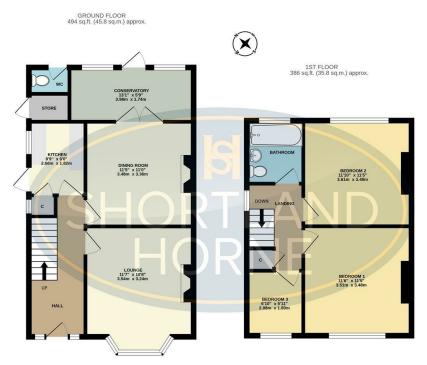

## **Floor Plan**

The ground floor offers an entrance hallway, a lounge with a bay window overlooking the front garden, a dining room which runs out to a conservatory overlooking the delightful rear garden and a fully fitted kitchen.

On the first floor you will find a family bathroom, two double bedrooms and a single bedrooms. The property benefits from a gas central heating system and double glazed windows. Outside to the front offers on street parking and to the rear there is a fully enclosed private garden which is mainly laid to lawn with access to sheds and a very useful W/C.

### 

FIRST FLOOR Bedroom One Bedroom Two Bedroom Three Bathroom

11'6 x 11'5 11'10 x 11'5 6'10 x 5'11