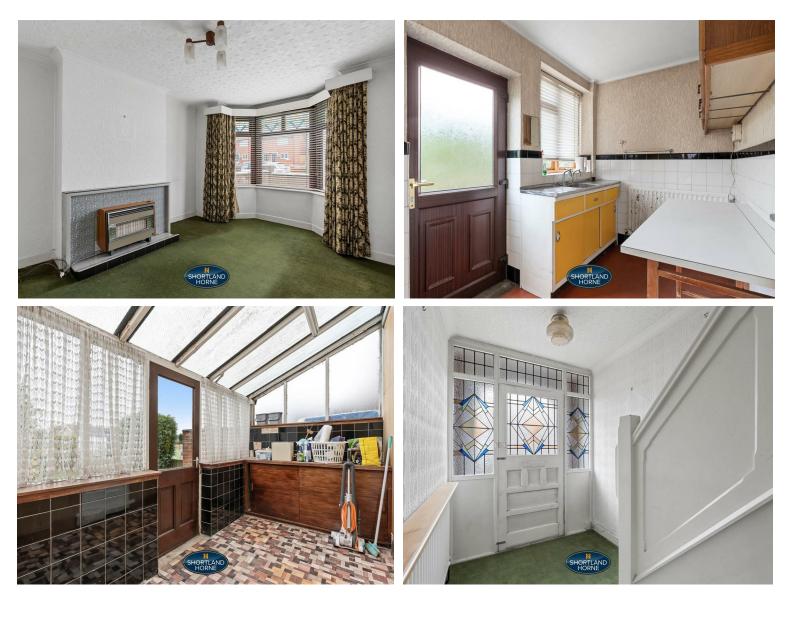

The ground floor offers an entrance hallway, a lounge with a bay window overlooking the front garden, a dining room which runs out to a conservatory overlooking the delightful rear garden and a fully fitted kitchen.

On the first floor you will find a family bathroom, two double bedrooms and a single bedrooms. The property benefits from a gas central heating system and double glazed windows. Outside to the front offers on street parking and to the rear there is a fully enclosed private garden which is mainly laid to lawn with access to sheds and a very useful W/C.