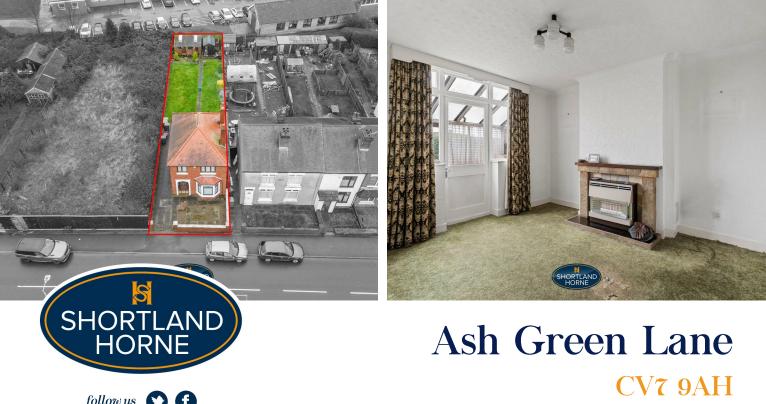

# £300,000 Offers In The Bedrooms 3 Bathrooms 1

\*\*BEAUTIFUL REAR GARDEN\*\*SPACIOUS DETACHED FAMILY HOME\*\*INTERNAL VIEWING ESSENTIAL\*\*NO CHAIN\*\* A well proportioned and spacious three bedroom detached family home located in the ever so popular location of Ash Green which is close to local schools, shops and the motorway network.

On the first floor you will find a family bathroom, two double bedrooms and a single bedrooms. The property benefits from a gas central heating system and double glazed windows. Outside to the front offers on street parking and to the rear there is a fully enclosed private garden which is mainly laid to lawn with access to sheds and a very useful W/C.