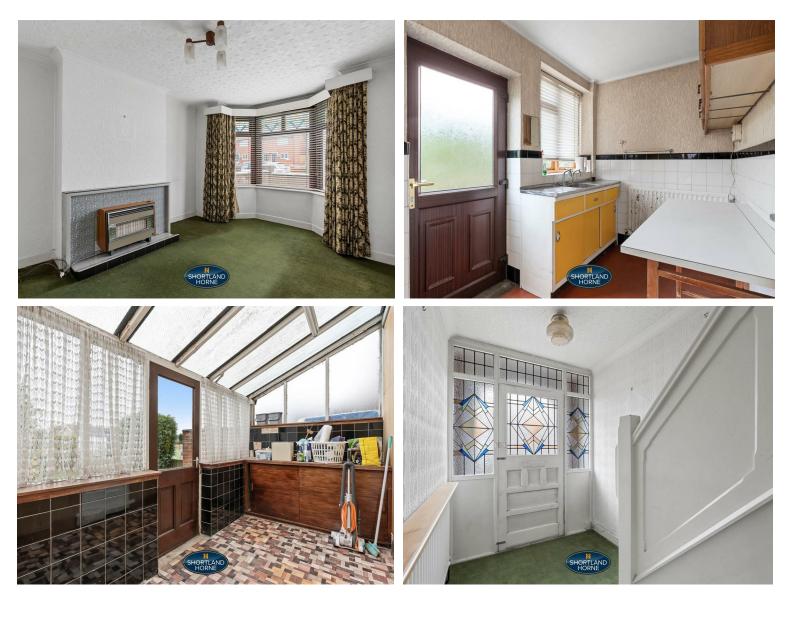

The ground floor offers an entrance hallway, a lounge with a bay window overlooking the front garden, a dining room which runs out to a conservatory overlooking the delightful rear garden and a fully fitted kitchen.

On the first floor you will find a family bathroom, two double bedrooms and a single bedrooms. The property benefits from a gas central heating system and double glazed windows. Outside to the front offers on street parking and to the rear there is a fully enclosed private garden which is mainly laid to lawn with access to sheds and a very useful W/C.