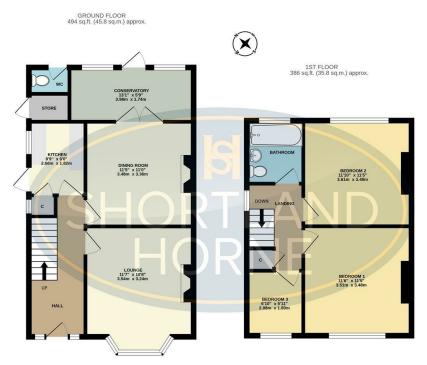

## **Floor Plan**

The ground floor offers an entrance hallway, a lounge with a bay window overlooking the front garden, a dining room which runs out to a conservatory overlooking the delightful rear garden and a fully fitted kitchen.

On the first floor you will find a family bathroom, two double bedrooms and a single bedrooms. The property benefits from a gas central heating system and double glazed windows. Outside to the front offers on street parking and to the rear there is a fully enclosed private garden which is mainly laid to lawn with access to sheds and a very useful W/C.

#### 

FIRST FLOOR Bedroom One Bedroom Two Bedroom Three Bathroom

11'6 x 11'5 11'10 x 11'5 6'10 x 5'11