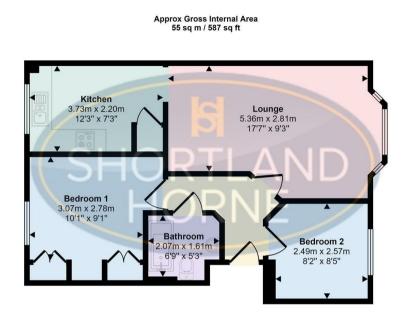

## Dimensions

FIRST FLOOR

Entrance Hallway

Lounge 5.36 x 2.81

Kitchen 3.73 x 2.20

Bedroom One 3.07 x 2.78

Bedroom Two 2.49 x 2.57

Bathroom 2.07 x 1.61

### Floor Plan

Floorplan

This floorplan is only for illustrative purposes and is not to scale. Measurements of rooms, doors, windows, and any items are approximate and no responsibility is taken for any error, omission or mis-statement. Icons of items such as bathroom suites are representations only and may not look like the real items. Made with Made Snappy 360.

#### Total area: sq ft