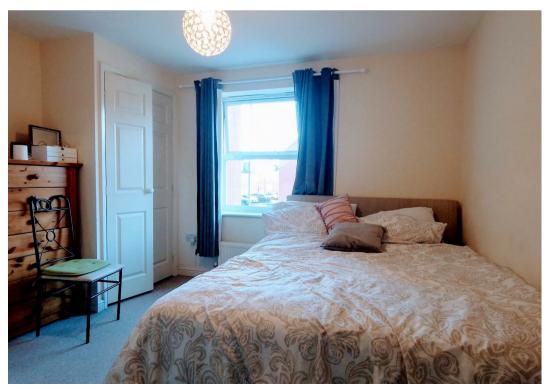

Situated on the first floor and presented with contemporary fixtures and fittings, specification includes a spacious front facing lounge diner, fitted kitchen with appliances (washer dryer, fridge freezer, integral cooker), 2 bedrooms, family bathroom, gas central heating and ALLOCATED PARKING.