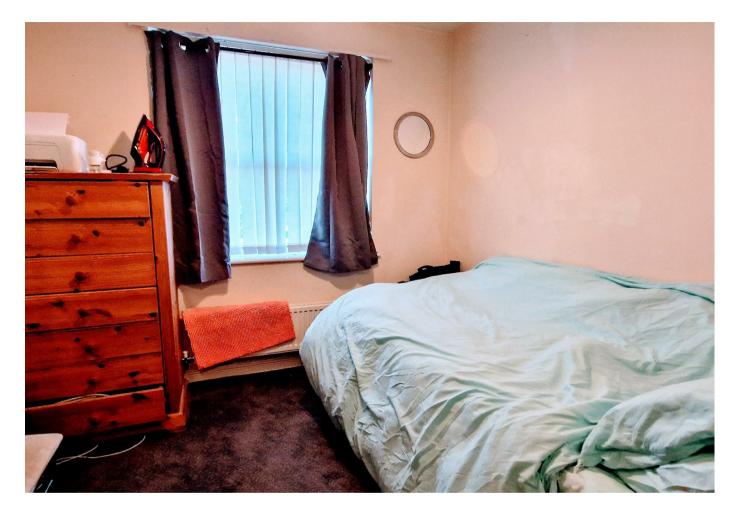

Situated on the first floor and presented with contemporary fixtures and fittings, specification includes a spacious front facing lounge diner, fitted kitchen with appliances (washer dryer, fridge freezer, integral cooker), 2 bedrooms, family bathroom, gas central heating and ALLOCATED PARKING.

## Dimensions

FIRST FLOOR

Entrance Hallway

Lounge 5.36 x 2.81

Kitchen 3.73 x 2.20

Bedroom One 3.07 x 2.78

Bedroom Two 2.49 x 2.57

Bathroom 2.07 x 1.61