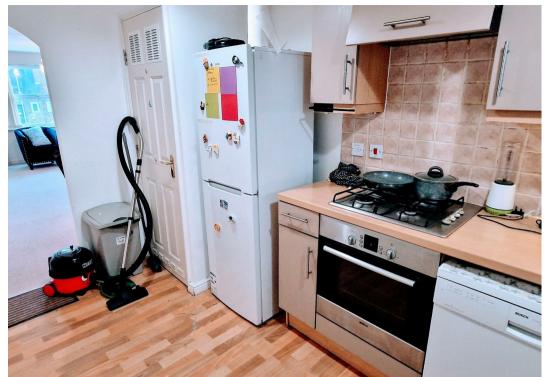

Situated on the first floor and presented with contemporary fixtures and fittings, specification includes a spacious front facing lounge diner, fitted kitchen with appliances (washer dryer, fridge freezer, integral cooker), 2 bedrooms, family bathroom, gas central heating and ALLOCATED PARKING.