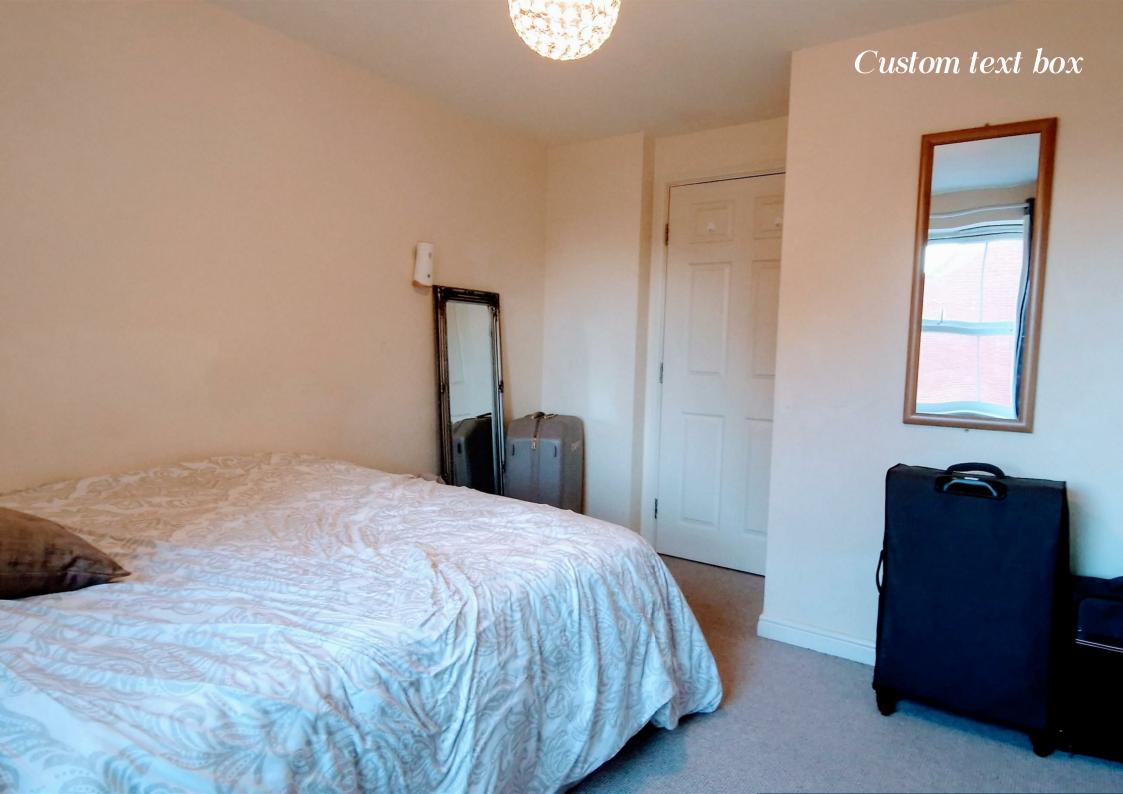

Situated on the first floor and presented with contemporary fixtures and fittings, specification includes a spacious front facing lounge diner, fitted kitchen with appliances (washer dryer, fridge freezer, integral cooker), 2 bedrooms, family bathroom, gas central heating and ALLOCATED PARKING.

## Dimensions

FIRST FLOOR

Entrance Hallway

Lounge 5.36 x 2.81

Kitchen 3.73 x 2.20

Bedroom One 3.07 x 2.78

Bedroom Two 2.49 x 2.57

Bathroom 2.07 x 1.61