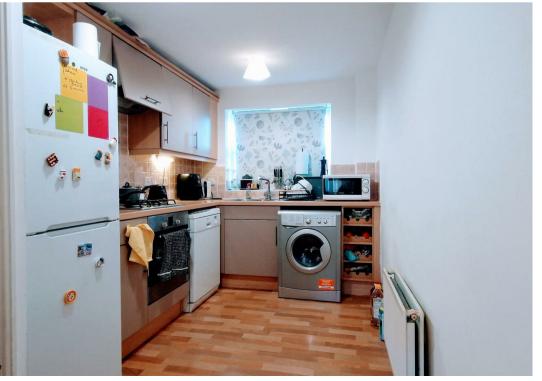

Situated on the first floor and presented with contemporary fixtures and fittings, specification includes a spacious front facing lounge diner, fitted kitchen with appliances (washer dryer, fridge freezer, integral cooker), 2 bedrooms, family bathroom, gas central heating and ALLOCATED PARKING.