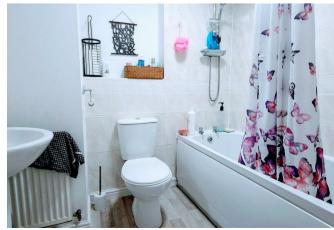

Situated on the first floor and presented with contemporary fixtures and fittings, specification includes a spacious front facing lounge diner, fitted kitchen with appliances (washer dryer, fridge freezer, integral cooker), 2 bedrooms, family bathroom, gas central heating and ALLOCATED PARKING.

## Dimensions

FIRST FLOOR

Entrance Hallway

Lounge 5.36 x 2.81

Kitchen 3.73 x 2.20

Bedroom One 3.07 x 2.78

Bedroom Two 2.49 x 2.57

Bathroom 2.07 x 1.61