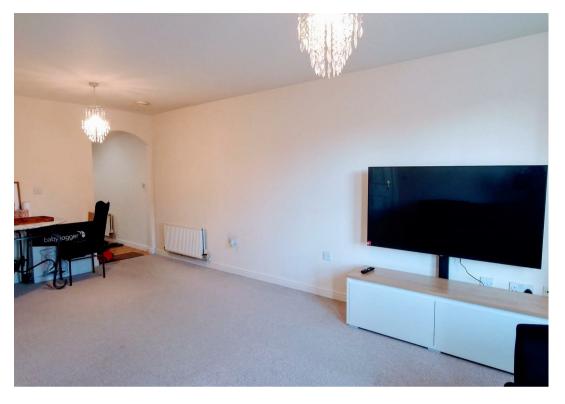

Situated on the first floor and presented with contemporary fixtures and fittings, specification includes a spacious front facing lounge diner, fitted kitchen with appliances (washer dryer, fridge freezer, integral cooker), 2 bedrooms, family bathroom, gas central heating and ALLOCATED PARKING.