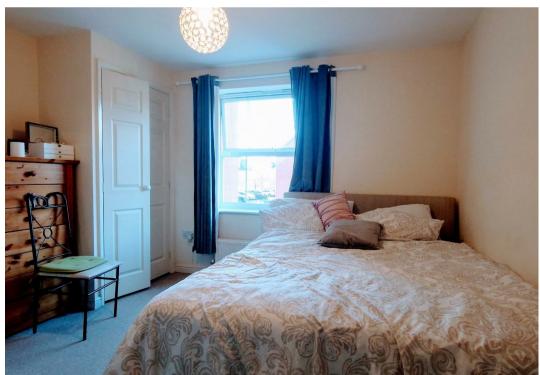

Situated on the first floor and presented with contemporary fixtures and fittings, specification includes a spacious front facing lounge diner, fitted kitchen with appliances (washer dryer, fridge freezer, integral cooker), 2 bedrooms, family bathroom, gas central heating and ALLOCATED PARKING.

## Dimensions

FIRST FLOOR

Entrance Hallway

Lounge

5.36 x 2.81

Kitchen

3.73 x 2.20

Bedroom One

3.07 x 2.78

Bedroom Two

2.49 x 2.57

Bathroom

2.07 x 1.61

**10** shortland-horne.co.uk