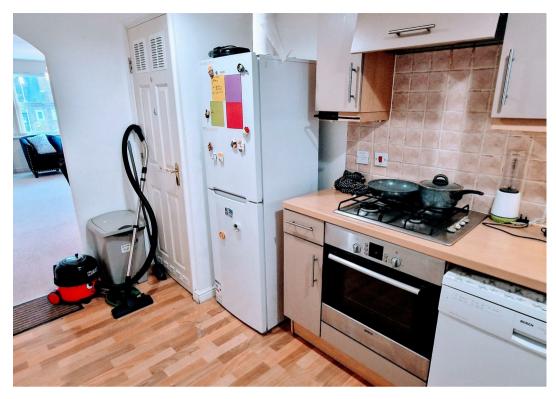

Situated on the first floor and presented with contemporary fixtures and fittings, specification includes a spacious front facing lounge diner, fitted kitchen with appliances (washer dryer, fridge freezer, integral cooker), 2 bedrooms, family bathroom, gas central heating and ALLOCATED PARKING.

## Dimensions

FIRST FLOOR

Entrance Hallway

Lounge

5.36 x 2.81

Kitchen

3.73 x 2.20

Bedroom One