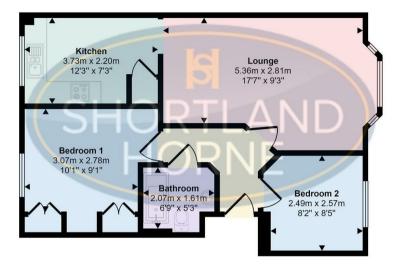

## Dimensions

FIRST FLOOR

Entrance Hallway

Lounge

5.36 x 2.81

Kitchen

3.73 x 2.20

Bedroom One

3.07 x 2.78

Bedroom Two

2.49 x 2.57

Bathroom

2.07 x 1.61

**10** shortland-horne.co.uk

## Floor Plan

#### **Approx Gross Internal Area** 55 sa m / 587 sa ft

#### Floorplan

This floorplan is only for illustrative purposes and is not to scale. Measurements of rooms, doors, windows, and any items are approximate and no responsibility is taken for any error, omission or mis-statement. Icons of items such as bathroom suites are representations only and may not look like the real items. Made with Made Snappy 360.