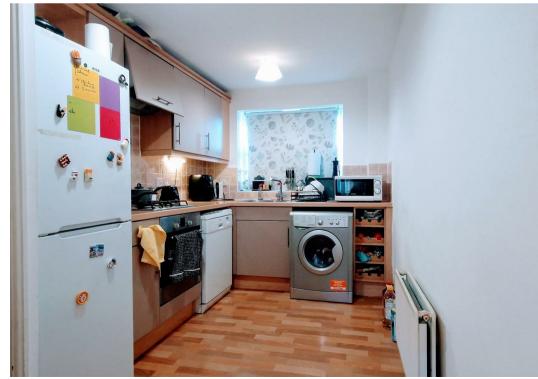

Situated on the first floor and presented with contemporary fixtures and fittings, specification includes a spacious front facing lounge diner, fitted kitchen with appliances (washer dryer, fridge freezer, integral cooker), 2 bedrooms, family bathroom, gas central heating and ALLOCATED PARKING.

## Dimensions

FIRST FLOOR

Entrance Hallway

Lounge

5.36 x 2.81

Kitchen

3.73 x 2.20

Bedroom One

3.07 x 2.78

Bedroom Two

2.49 x 2.57

Bathroom

2.07 x 1.61

**10** shortland-horne.co.uk