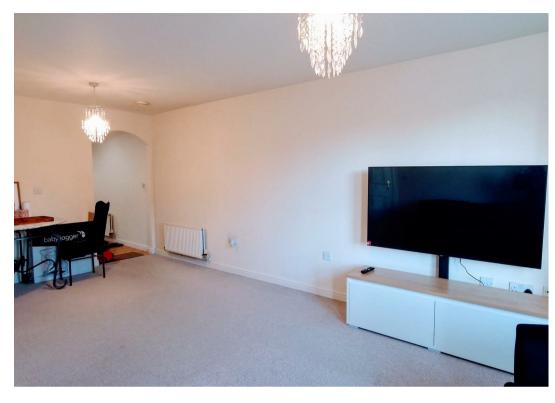

Situated on the first floor and presented with contemporary fixtures and fittings, specification includes a spacious front facing lounge diner, fitted kitchen with appliances (washer dryer, fridge freezer, integral cooker), 2 bedrooms, family bathroom, gas central heating and ALLOCATED PARKING.

## Dimensions

FIRST FLOOR

Entrance Hallway

Lounge

5.36 x 2.81

Kitchen

3.73 x 2.20

Bedroom One