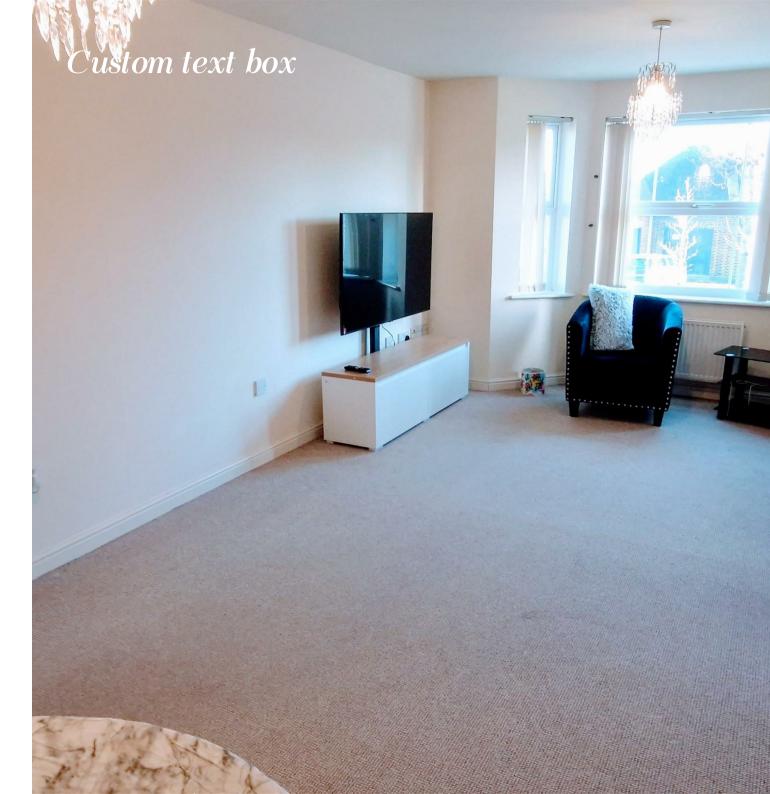

Situated on the first floor and presented with contemporary fixtures and fittings, specification includes a spacious front facing lounge diner, fitted kitchen with appliances (washer dryer, fridge freezer, integral cooker), 2 bedrooms, family bathroom, gas central heating and ALLOCATED PARKING.

## Dimensions

FIRST FLOOR

Entrance Hallway

Lounge

5.36 x 2.81

Kitchen

3.73 x 2.20

Bedroom One