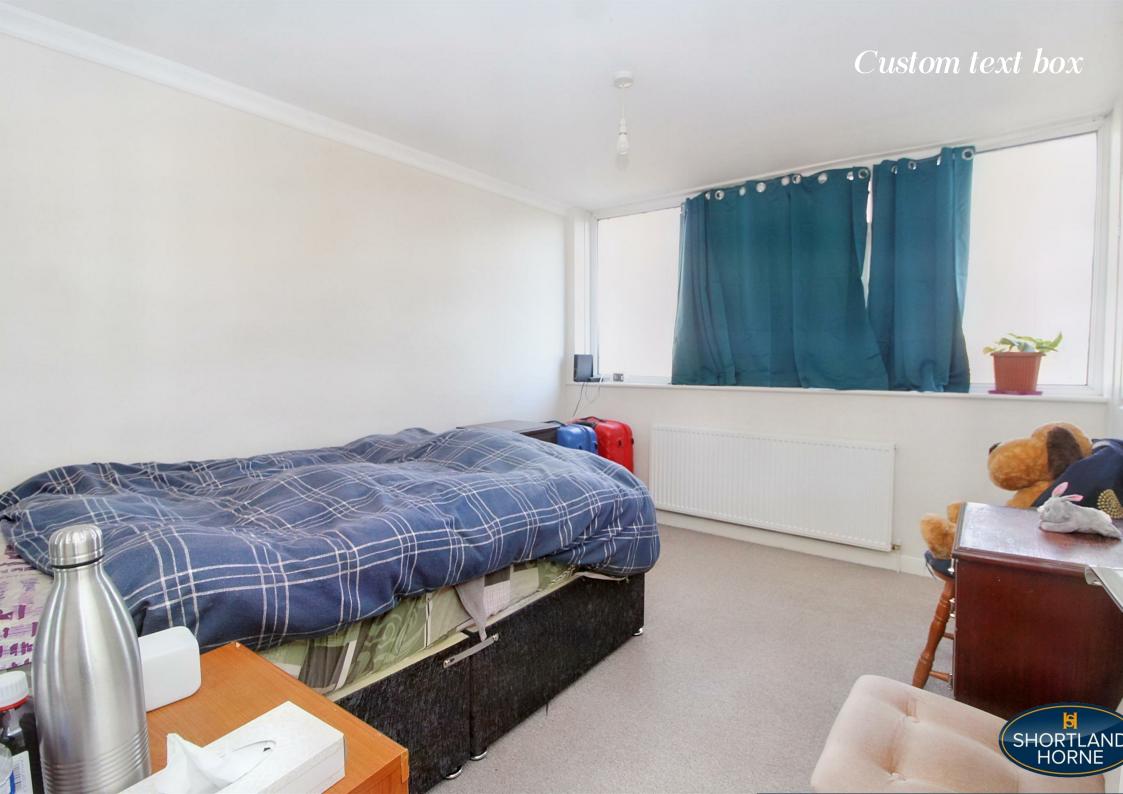

In brief the property comprises (ground floor) Entrance Lobby and stairway leading up to the accommodation at first floor level. Here can be found the fully kitchen with an integrated oven, electric hob and space for other appliances, there is also a good lounge/diner. The top floor boasts, a good size double bedroom, a generously sized single bedroom and a family bathroom.

Bedroom One

3.12m x 3.48m

Bedroom Two

2.41m x 3.15m

Bathroom

1.68m x 2.21m

**10** shortland-horne.co.uk