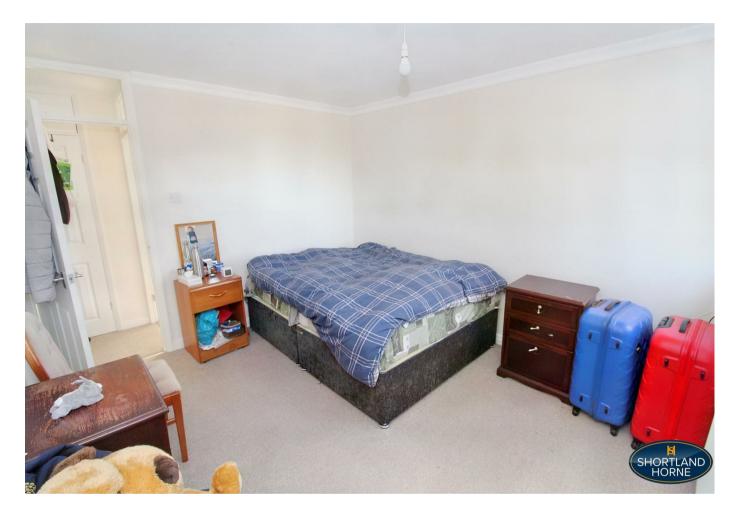

In brief the property comprises (ground floor) Entrance Lobby and stairway leading up to the accommodation at first floor level. Here can be found the fully kitchen with an integrated oven, electric hob and space for other appliances, there is also a good lounge/diner. The top floor boasts, a good size double bedroom, a generously sized single bedroom and a family bathroom.

Bedroom One

3.12m x 3.48m

Bedroom Two

2.41m x 3.15m

Bathroom

1.68m x 2.21m

**10** shortland-horne.co.uk