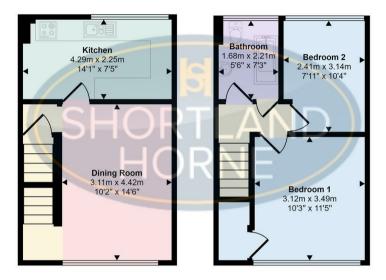

# Dimensions

GROUND FLOOR

**Entrance Hallway** 

Lounge

3.10m x 4.42m

Kitchen

4.29m x 2.26m

FIRST FLOOR

Bedroom One

3.12m x 3.48m

Bedroom Two

2.41m x 3.15m

Bathroom

1.68m x 2.21m

**10** shortland-horne.co.uk

### Floor Plan

#### Approx Gross Internal Area 57 sq m / 619 sq ft

Ground Floor
Approx 29 sq m / 312 sq ft

First Floor
Approx 28 sq m / 306 sq ft

This floorplan is only for illustrative purposes and is not to scale. Measurements of rooms, doors, windows, and any items are approximate and no responsibility is taken for any error, omission or mis-statement. I cons of items such as bathroom suites are representations only and may not look like the real items. Made with Made Snappy 360.