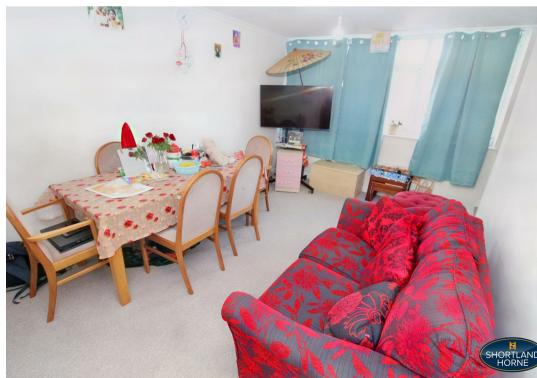

In brief the property comprises (ground floor) Entrance Lobby and stairway leading up to the accommodation at first floor level. Here can be found the fully kitchen with an integrated oven, electric hob and space for other appliances, there is also a good lounge/diner. The top floor boasts, a good size double bedroom, a generously sized single bedroom and a family bathroom.

# Dimensions

GROUND FLOOR

**Entrance Hallway** 

Lounge

3.10m x 4.42m

Kitchen

4.29m x 2.26m

FIRST FLOOR