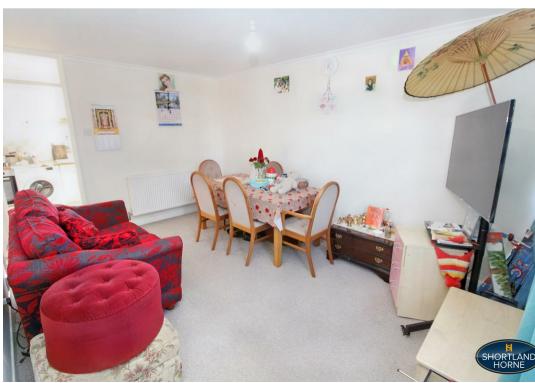

In brief the property comprises (ground floor) Entrance Lobby and stairway leading up to the accommodation at first floor level. Here can be found the fully kitchen with an integrated oven, electric hob and space for other appliances, there is also a good lounge/diner. The top floor boasts, a good size double bedroom, a generously sized single bedroom and a family bathroom.

# Dimensions

GROUND FLOOR

**Entrance Hallway** 

Lounge

3.10m x 4.42m

Kitchen

4.29m x 2.26m

FIRST FLOOR