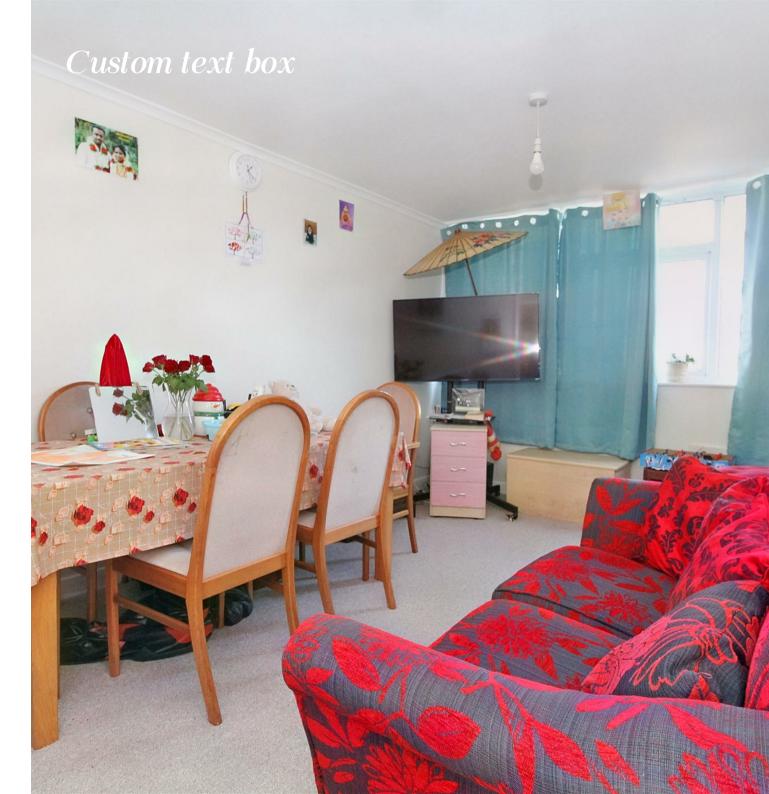

In brief the property comprises (ground floor) Entrance Lobby and stairway leading up to the accommodation at first floor level. Here can be found the fully kitchen with an integrated oven, electric hob and space for other appliances, there is also a good lounge/diner. The top floor boasts, a good size double bedroom, a generously sized single bedroom and a family bathroom.