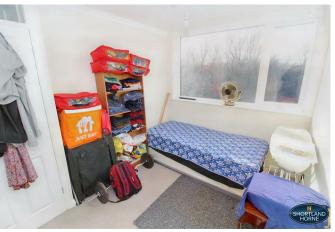

In brief the property comprises (ground floor) Entrance Lobby and stairway leading up to the accommodation at first floor level. Here can be found the fully kitchen with an integrated oven, electric hob and space for other appliances, there is also a good lounge/diner. The top floor boasts, a good size double bedroom, a generously sized single bedroom and a family bathroom.

Bedroom One

3.12m x 3.48m

Bedroom Two

2.41m x 3.15m

Bathroom

1.68m x 2.21m

**10** shortland-horne.co.uk