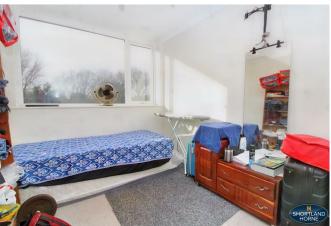

In brief the property comprises (ground floor) Entrance Lobby and stairway leading up to the accommodation at first floor level. Here can be found the fully kitchen with an integrated oven, electric hob and space for other appliances, there is also a good lounge/diner. The top floor boasts, a good size double bedroom, a generously sized single bedroom and a family bathroom.

Bedroom One

3.12m x 3.48m

Bedroom Two

2.41m x 3.15m

Bathroom

1.68m x 2.21m

**10** shortland-horne.co.uk