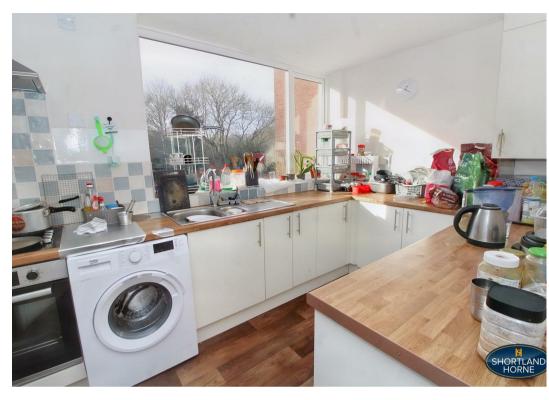

In brief the property comprises (ground floor) Entrance Lobby and stairway leading up to the accommodation at first floor level. Here can be found the fully kitchen with an integrated oven, electric hob and space for other appliances, there is also a good lounge/diner. The top floor boasts, a good size double bedroom, a generously sized single bedroom and a family bathroom.

# Dimensions

GROUND FLOOR

**Entrance Hallway** 

Lounge

3.10m x 4.42m

Kitchen

4.29m x 2.26m

FIRST FLOOR