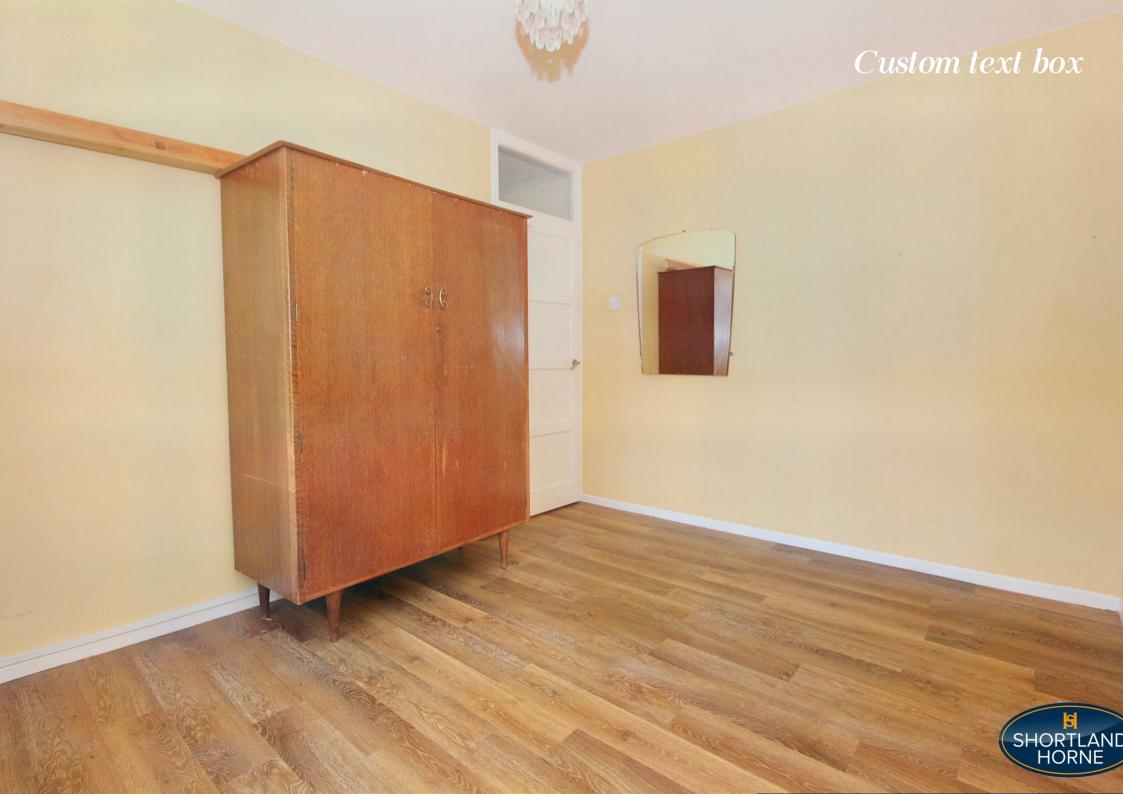

There is a communal entrance lobby with a secure intercom controlled entrance door, past the front door you will be greeted by an entrance hall with doors leading off to a fully fitted kitchen, a very useful storage room, there is good size lounge/diner, two double bedrooms and a family bathroom.

3.05m x 4.24m

Bedroom Two

3.45m x 2.82m

**Shower Room** 

2.46m x 1.88m

**10** shortland-horne.co.uk