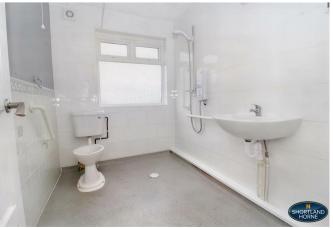

There is a communal entrance lobby with a secure intercom controlled entrance door, past the front door you will be greeted by an entrance hall with doors leading off to a fully fitted kitchen, a very useful storage room, there is good size lounge/diner, two double bedrooms and a family bathroom.

3.05m x 4.24m

Bedroom Two

3.45m x 2.82m

**Shower Room** 

2.46m x 1.88m

**10** shortland-horne.co.uk