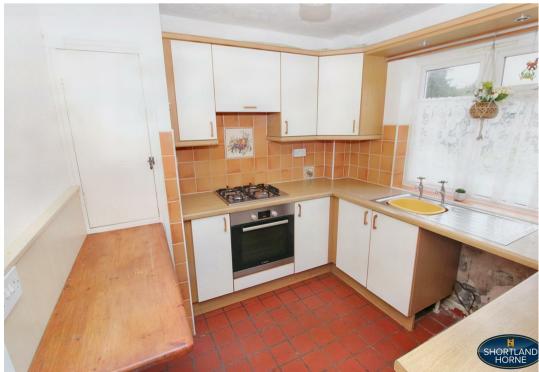

There is a communal entrance lobby with a secure intercom controlled entrance door, past the front door you will be greeted by an entrance hall with doors leading off to a fully fitted kitchen, a very useful storage room, there is good size lounge/diner, two double bedrooms and a family bathroom.

## Dimensions

GROUND FLOOR

**Entrance Hallway** 

Lounge

4.01m x 4.78m

Kitchen

2.49m x 2.72m

Bedroom One