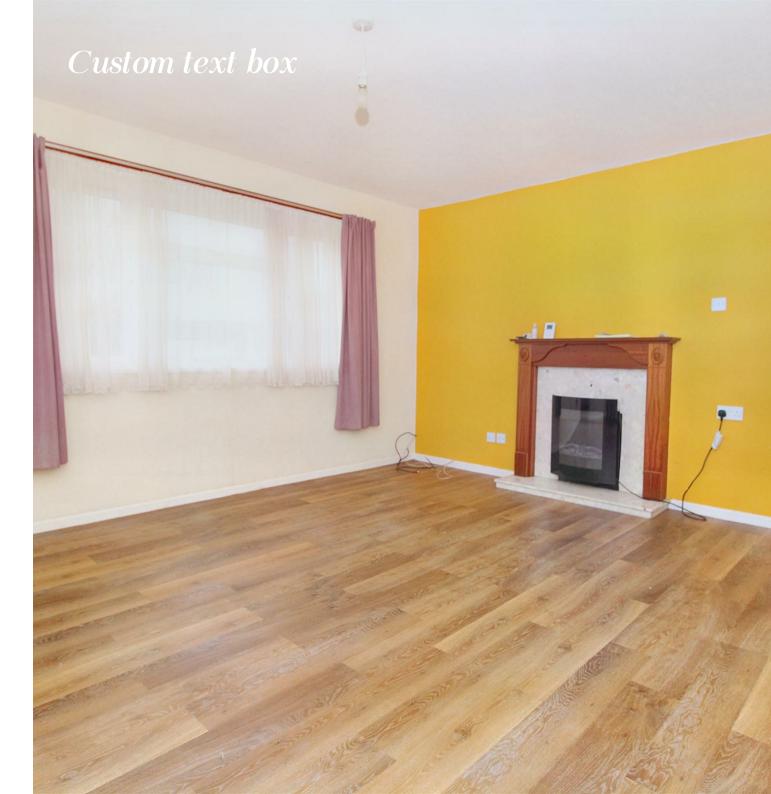

There is a communal entrance lobby with a secure intercom controlled entrance door, past the front door you will be greeted by an entrance hall with doors leading off to a fully fitted kitchen, a very useful storage room, there is good size lounge/diner, two double bedrooms and a family bathroom.

## Dimensions

GROUND FLOOR

**Entrance Hallway** 

Lounge

4.01m x 4.78m

Kitchen

2.49m x 2.72m

Bedroom One