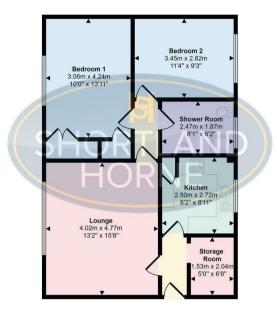

#### Floor Plan

#### Approx Gross Internal Area 66 sq m / 714 sq ft

Floorplan

This floorplan is only for illustrative purposes and is not to scale. Measurements of rooms, doors, windows, and any items are approximate and no responsibility is taken for any error, omission or mis-statement. Icons of Items such as bathroom suites are representations only and may not look like the real items. Made with Made Snappy 360.

### Total area: 700.00 sq ft