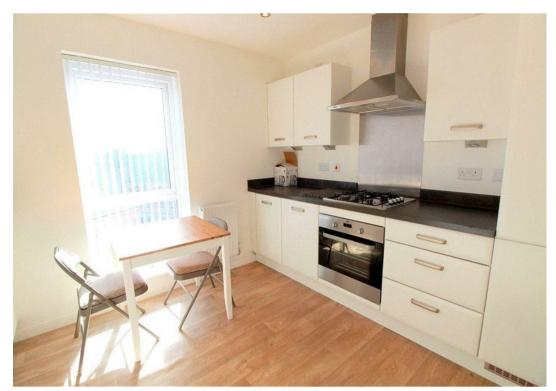

The property can be used as a two or three bedroom apartment, perfect for either professional sharers or students. The large kitchen is fully fitted with modern appliances and the bathroom has a shower over the bath. This apartment also comes with a balcony giving great views of the canal.