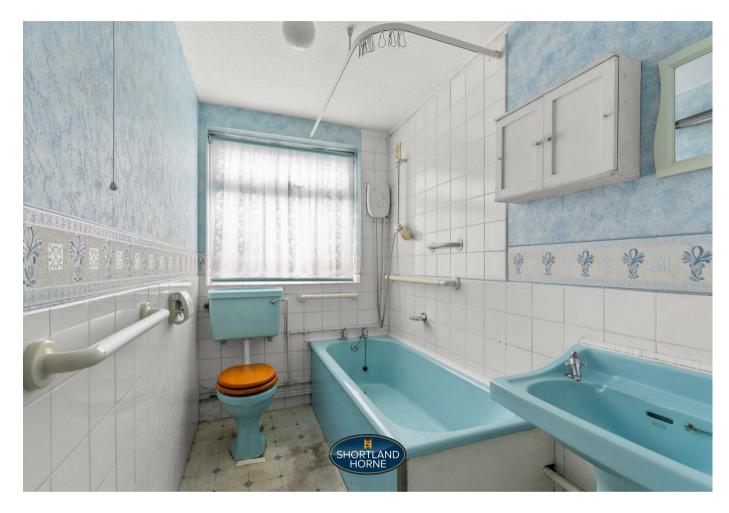

## Upper Eastern Green Lane CV5 7DL

A well presented and much improved two bedroom ground floor flat. Situated in the popular residential area of Eastern Green to the west of the city, the property boasts a fantastic location, close to local amenities and the A45 linking the motorway network. Internally the property comprises, entrance hallway, fitted kitchen with roll top work surfaces to two sides with base and eye level cupboards, modern fitted bathroom, spacious lounge and two double bedrooms. Externally the property has neatly laid out communal gardens. Early viewing essential.

### GROUND FLOOR

Hall

Lounge 5.18m x 3.53m

Bedroom One 3.78m x 3.58m

Bedroom Two 3.78m x 3.56m

Kitchen 3.38m x 2.26m

Bathroom