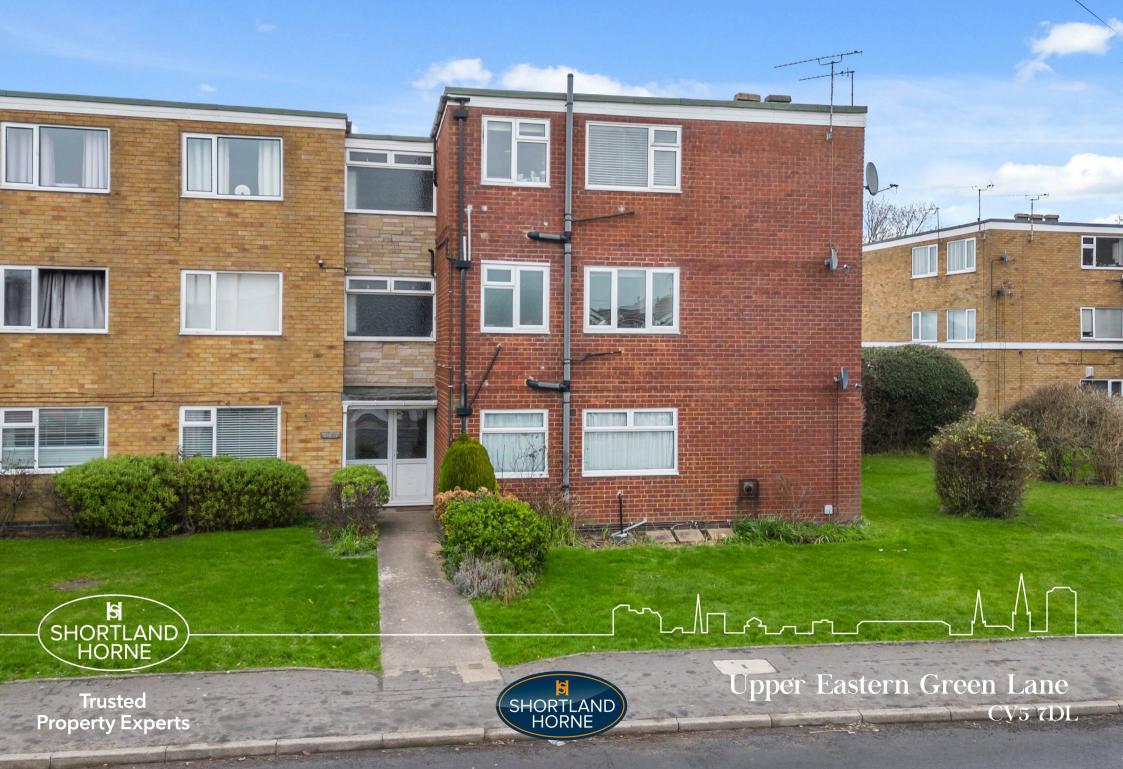

## Upper Eastern Green Lane CV5 7DL

A well presented and much improved two bedroom ground floor flat. Situated in the popular residential area of Eastern Green to the west of the city, the property boasts a fantastic location, close to local amenities and the A45 linking the motorway network. Internally the property comprises, entrance hallway, fitted kitchen with roll top work surfaces to two sides with base and eye level cupboards, modern fitted bathroom, spacious lounge and two double bedrooms. Externally the property has neatly laid out communal gardens. Early viewing essential.