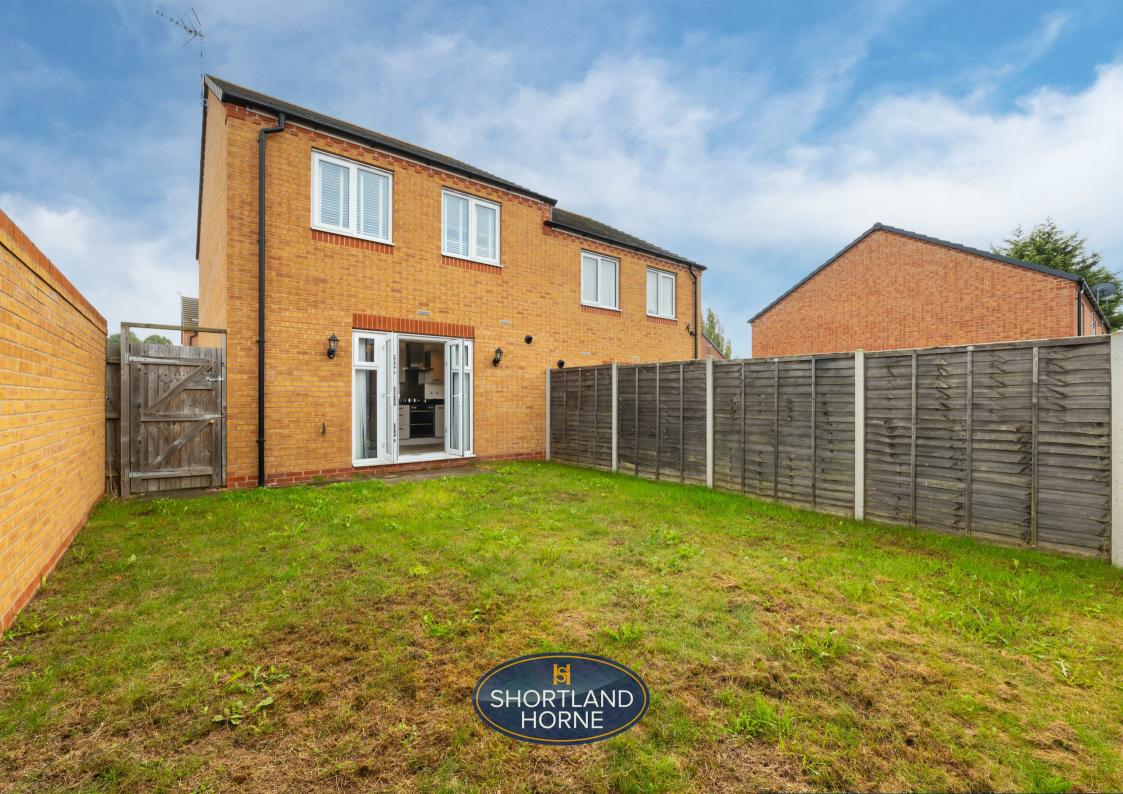

The gardens are laid to lawn at the front with side gate through to the enclosed rear garden.

There is an annual charge of £102.72 for the maintenance of the development.

The property is situated to the south west side of the city within easy distance of the Warwick University and Cannon Park Shopping centre as well as the A45 to both Coventry & Birmingham.