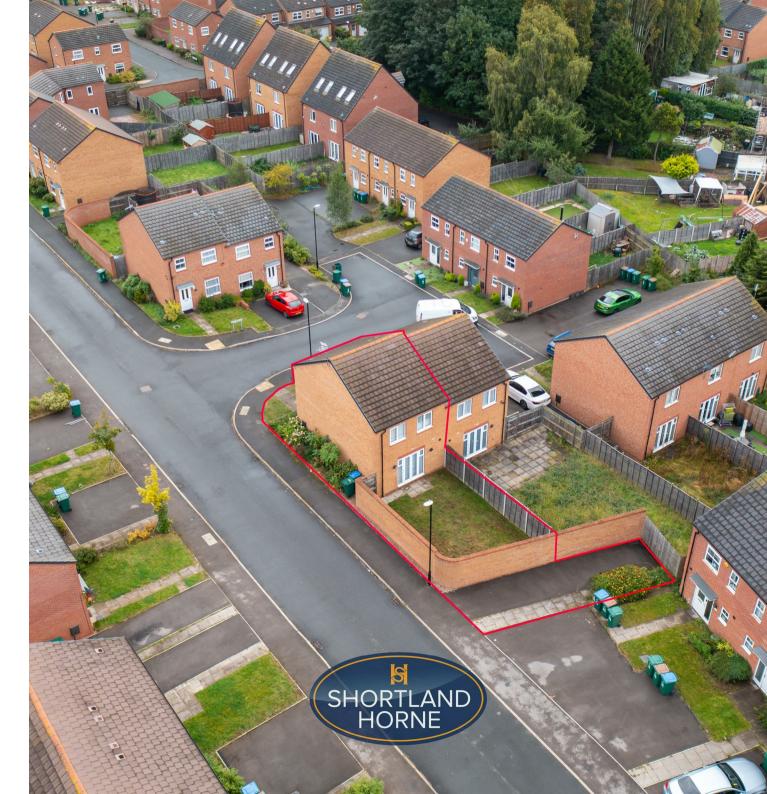

Occupying a pleasant corner position on this small select development by Taylor Wimpey, here is a three bedroom semi detached house.

This Freehold 3 bedroom house has gas central heating and double glazed windows with a 10 Year NHBC Guarantee built some 7 years ago with the distinct advantage of direct access to the rear of the property to a three car parking tarmac driveway.

The gardens are laid to lawn at the front with side gate through to the enclosed rear garden.

There is an annual charge of £102.72 for the maintenance of the development.

The property is situated to the south west side of the city within easy distance of the Warwick University and Cannon Park Shopping centre as well as the A45 to both Coventry & Birmingham.

# **Location Map**