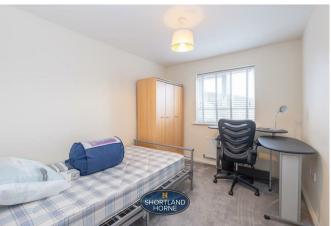

To the first floor Landing with access to the loft space, three well proportioned bedroom with the principal bedroom having an ensuite shower room, Fully tiled bathroom with traditional white suite and shower.

KITCHEN

4.71 x 2.88

LANDING

BEDROOM ONE

3.68 x 3.43

**ENSUITE SHOWER** 

ROOM

1.73 x 1.68