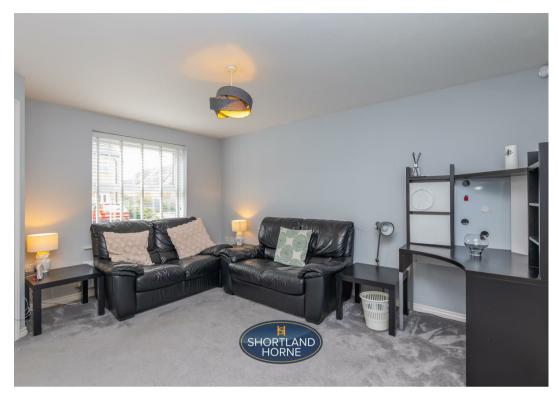

The property incorporates on the ground floor Open Canopy Porch entrance to the Entrance Door, Vestibule Hall with staircase to the first floor, Spacious Lounge, Cloakroom, Full width Dining Open Plan Fitted Kitchen with integrated appliances hob, oven , fridge, freezer, washing machine & dishwasher and double glazed double glazed double doors to the rear garden.

## Dimensions

VESTIBULE HALL

FRONT & ENCLOSED REAR GARDEN

SPACIOUS LOUNGE

4.23 x 3.68

CLOAKROOM

1.84 x 1.03

DINING OPEN PLAN