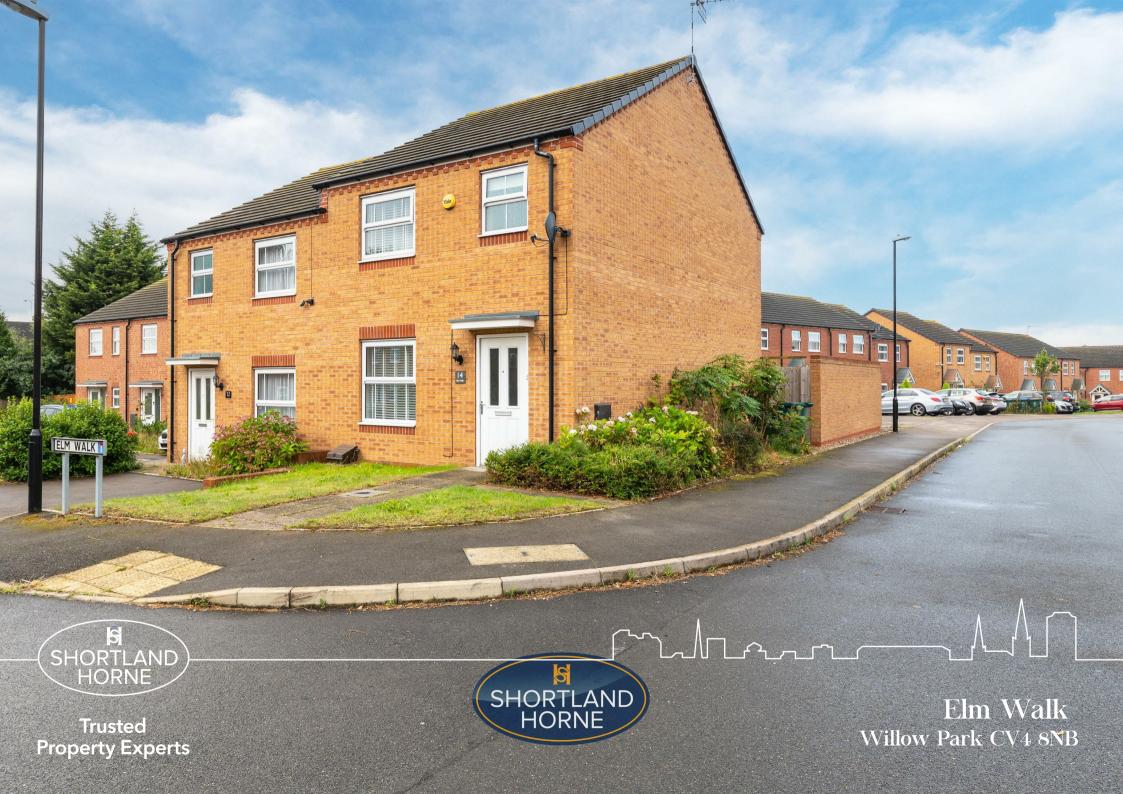

# Elm Walk CV4 8NB

\* 3 BEDROOM SEMI \* SMALL SELECT DEVELOPMENT TO THE SOUTH WEST SIDE OF THE CITY \* GAS CH & DOUBLE GLAZED \* 3 BEDROOMS PRINCIPAL WITH ENSUITE SHOWER ROOM \* DIRECT ACCESS CAR PARKING DRIVEWAY FOR 3 VEHICLES \*

Occupying a pleasant corner position on this small select development by Taylor Wimpey, here is a three bedroom semi detached house.

This Freehold 3 bedroom house has gas central heating and double glazed windows with a 10 Year NHBC Guarantee built some 7 years ago with the distinct advantage of direct access to the rear of the property to a three car parking tarmac driveway.

The gardens are laid to lawn at the front with side gate through to the enclosed rear garden.

There is an annual charge of £102.72 for the maintenance of the development.

The property is situated to the south west side of the city within easy distance of the Warwick University and Cannon Park Shopping centre as well as the A45 to both Coventry & Birmingham.