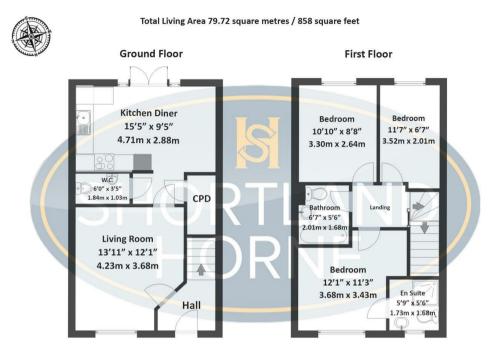

## Dimensions

VESTIBULE HALL

FRONT & ENCLOSED REAR GARDEN

SPACIOUS LOUNGE

4.23 x 3.68

CLOAKROOM

1.84 x 1.03

DINING OPEN PLAN

KITCHEN

4.71 x 2.88

LANDING

BEDROOM ONE

3.68 x 3.43

**ENSUITE SHOWER** 

ROOM

1.73 x 1.68

BEDROOM TWO

3.30 x 2.64

BEDROOM THREE

3.52 x 2.01

BATHROOM

2.01 x 1.68

DIRECT SIDE CAR ACCESS TO THREE CAR PARKING

**6** shortland-horne.co.uk

## Floor Plan

THIS FLOORPLAN IS PROVIDED WITHOUT WARRANTY OF ANY KIND. THE PUBLISHER DISCLAIMS ANY WARRANTY INCLUDING, WITHOUT LIMITATION, SATISFACTORY QUALITY OR ACCURACY OF DIMENSIONS

## Total area: 858.00 sq ft