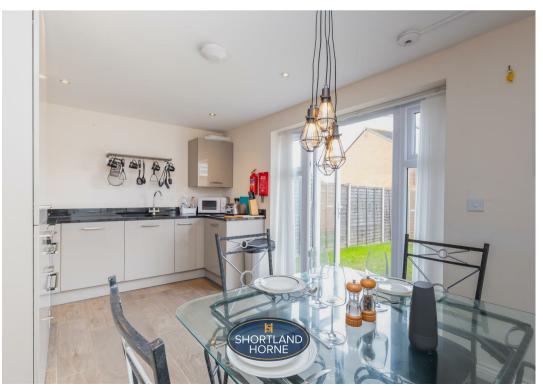

The property incorporates on the ground floor Open Canopy Porch entrance to the Entrance Door, Vestibule Hall with staircase to the first floor, Spacious Lounge, Cloakroom, Full width Dining Open Plan Fitted Kitchen with integrated appliances hob, oven , fridge, freezer, washing machine & dishwasher and double glazed double glazed double doors to the rear garden.

KITCHEN

4.71 x 2.88

LANDING

BEDROOM ONE

3.68 x 3.43

**ENSUITE SHOWER** 

ROOM

1.73 x 1.68