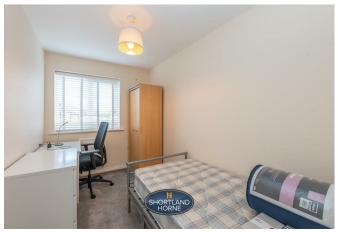

To the first floor Landing with access to the loft space, three well proportioned bedroom with the principal bedroom having an ensuite shower room, Fully tiled bathroom with traditional white suite and shower.

KITCHEN

4.71 x 2.88

LANDING

BEDROOM ONE

3.68 x 3.43

**ENSUITE SHOWER** 

ROOM

1.73 x 1.68