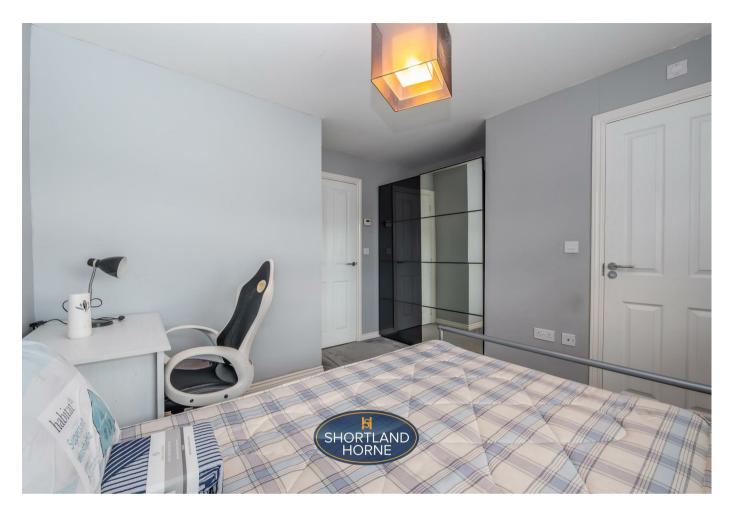

To the first floor Landing with access to the loft space, three well proportioned bedroom with the principal bedroom having an ensuite shower room, Fully tiled bathroom with traditional white suite and shower.

KITCHEN

4.71 x 2.88

LANDING

BEDROOM ONE

3.68 x 3.43

**ENSUITE SHOWER** 

ROOM

1.73 x 1.68