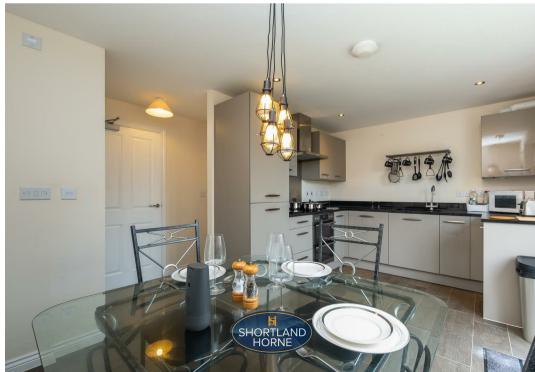

The property incorporates on the ground floor Open Canopy Porch entrance to the Entrance Door, Vestibule Hall with staircase to the first floor, Spacious Lounge, Cloakroom, Full width Dining Open Plan Fitted Kitchen with integrated appliances hob, oven , fridge, freezer, washing machine & dishwasher and double glazed double glazed double doors to the rear garden.

KITCHEN

4.71 x 2.88

LANDING

BEDROOM ONE

3.68 x 3.43

**ENSUITE SHOWER** 

ROOM

1.73 x 1.68