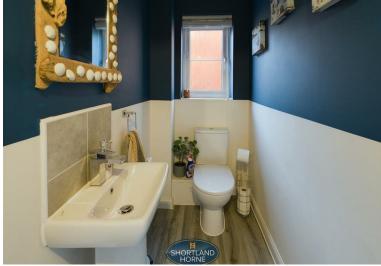

The ground floor offers an entrance hallway with doors leading off to lounge, a modern fitted kitchen with integrated oven with gas hob and space for a fridge/freezer and washing machine. There is also a very useful store cupboard and a W/C.