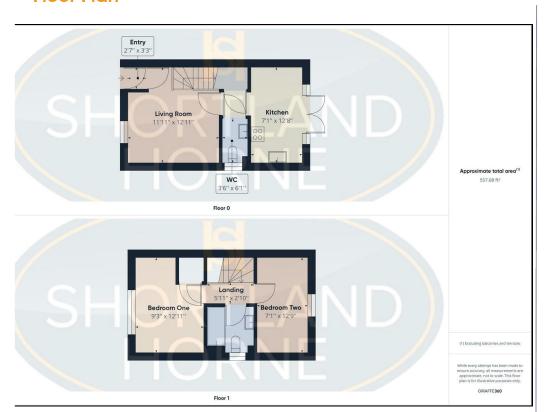

# Floor Plan

This property needs to be viewed to fully appreciate.

7'1 x 12'9

GROUND FLOOR

Hallway Lounge

11'11 x 12'11

**Kitchen** 7'1 x 12'8

W/C 3'6 x 6'1

FIRST FLOOR

Bedroom One 9'3 x 12'11

Bedroom Two
Bathroom