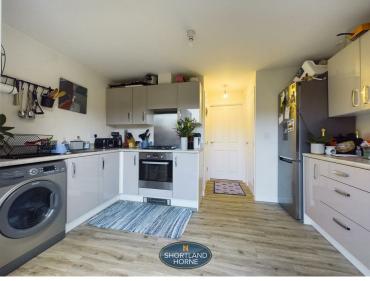

The ground floor offers an entrance hallway with doors leading off to lounge, a modern fitted kitchen with integrated oven with gas hob and space for a fridge/freezer and washing machine. There is also a very useful store cupboard and a W/C.