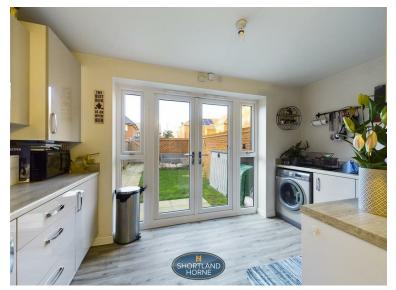

The ground floor offers an entrance hallway with doors leading off to lounge, a modern fitted kitchen with integrated oven with gas hob and space for a fridge/freezer and washing machine. There is also a very useful store cupboard and a W/C.