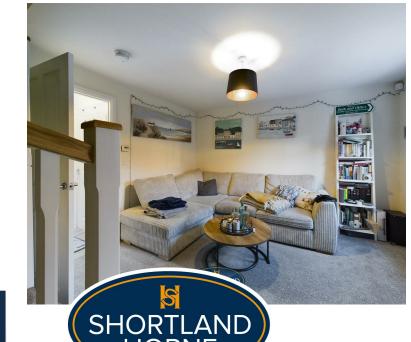

The ground floor offers an entrance hallway with doors leading off to lounge, a modern fitted kitchen with integrated oven with gas hob and space for a fridge/freezer and washing machine. There is also a very useful store cupboard and a W/C.