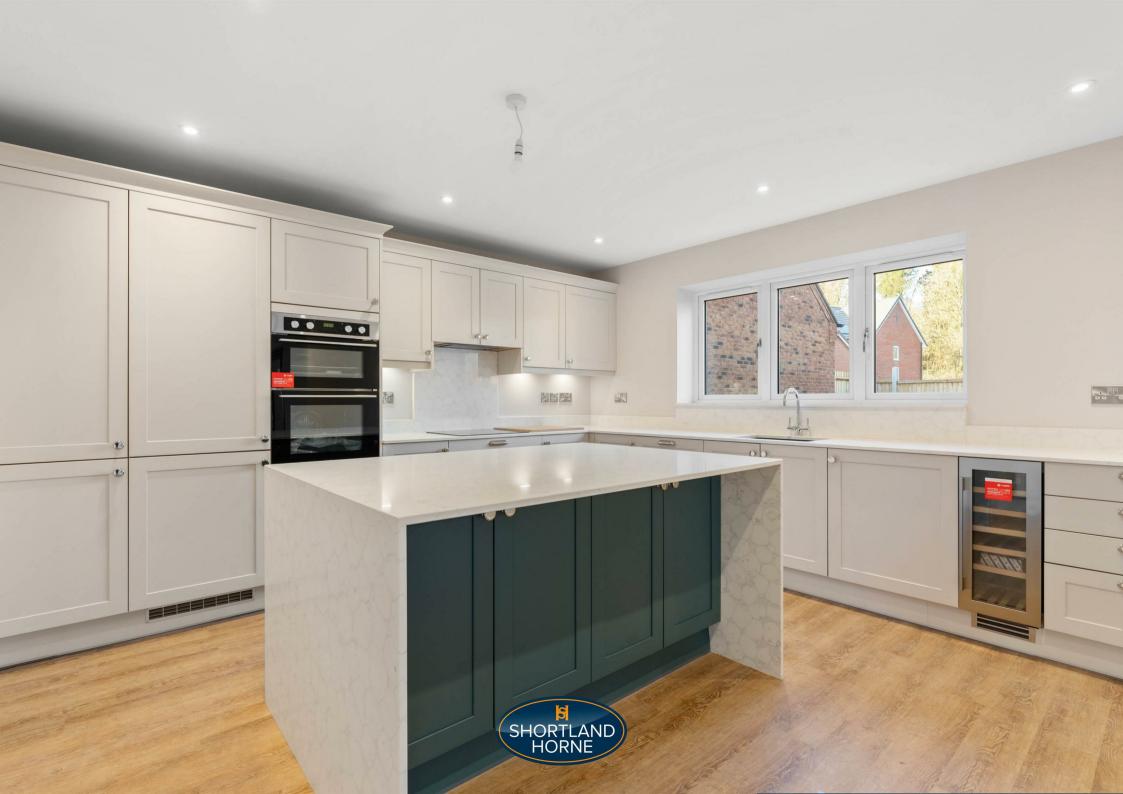

Plot 1 is a super four bedroom detached with a spacious lounge, a super kitchen/diner, utility and W/C. Upstairs there are four spacious bedrooms, the master bedroom benefits from an en-suite shower room and fitted wardrobes. Outside there is a garage, off road parking and a lawned rear garden with a paved patio area.

\*\*\* PLEASE NOTE SOME IMAGES ARE OF THE SHOW HOME\*\*\*