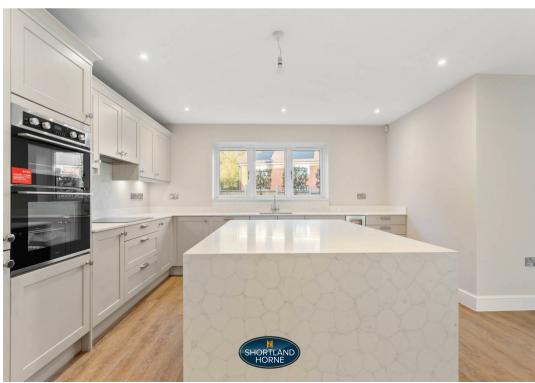

Plot 1 is a super four bedroom detached with a spacious lounge, a super kitchen/diner, utility and W/C. Upstairs there are four spacious bedrooms, the master bedroom benefits from an en-suite shower room and fitted wardrobes. Outside there is a garage, off road parking and a lawned rear garden with a paved patio area.

\*\*\* PLEASE NOTE SOME IMAGES ARE OF THE SHOW HOME\*\*\*