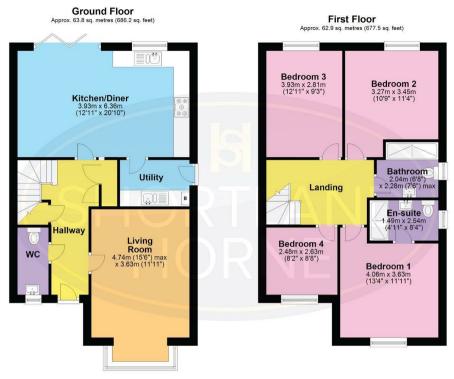

#### Floor Plan

Total area: approx. 126.7 sq. metres (1363.7 sq. feet)

DISCLAIMER - Floor plans shown are for general guidance only. Whilst every attempt has been made to ensure that the floorplan measurements are as accurate as possible, they are for illustrative purposes or

#### Total area: 1367.00 sq ft