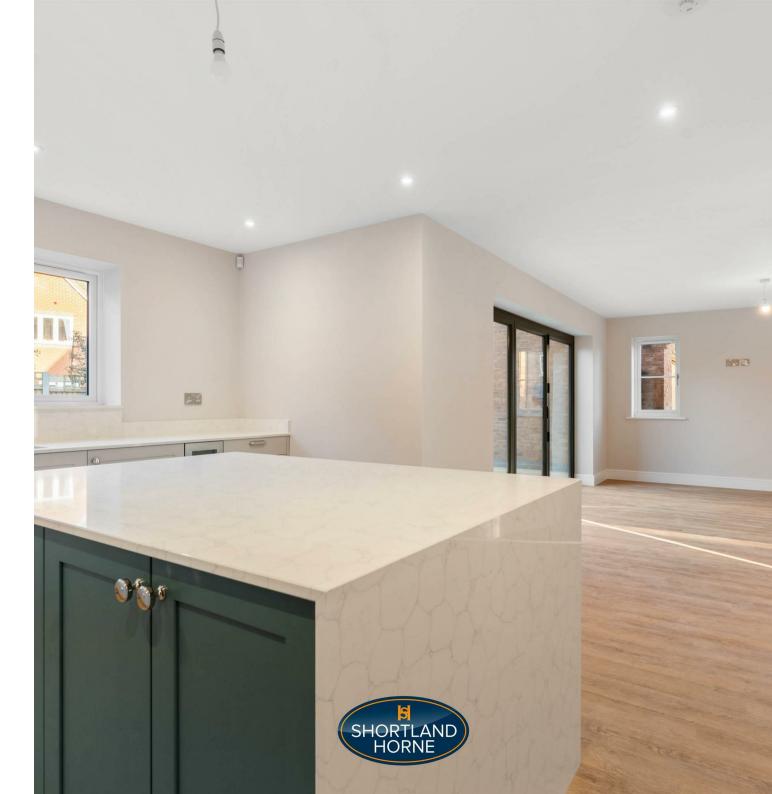

Plot 1 is a super four bedroom detached with a spacious lounge, a super kitchen/diner, utility and W/C. Upstairs there are four spacious bedrooms, the master bedroom benefits from an en-suite shower room and fitted wardrobes. Outside there is a garage, off road parking and a lawned rear garden with a paved patio area.

\*\*\* PLEASE NOTE SOME IMAGES ARE OF THE SHOW HOME\*\*\*