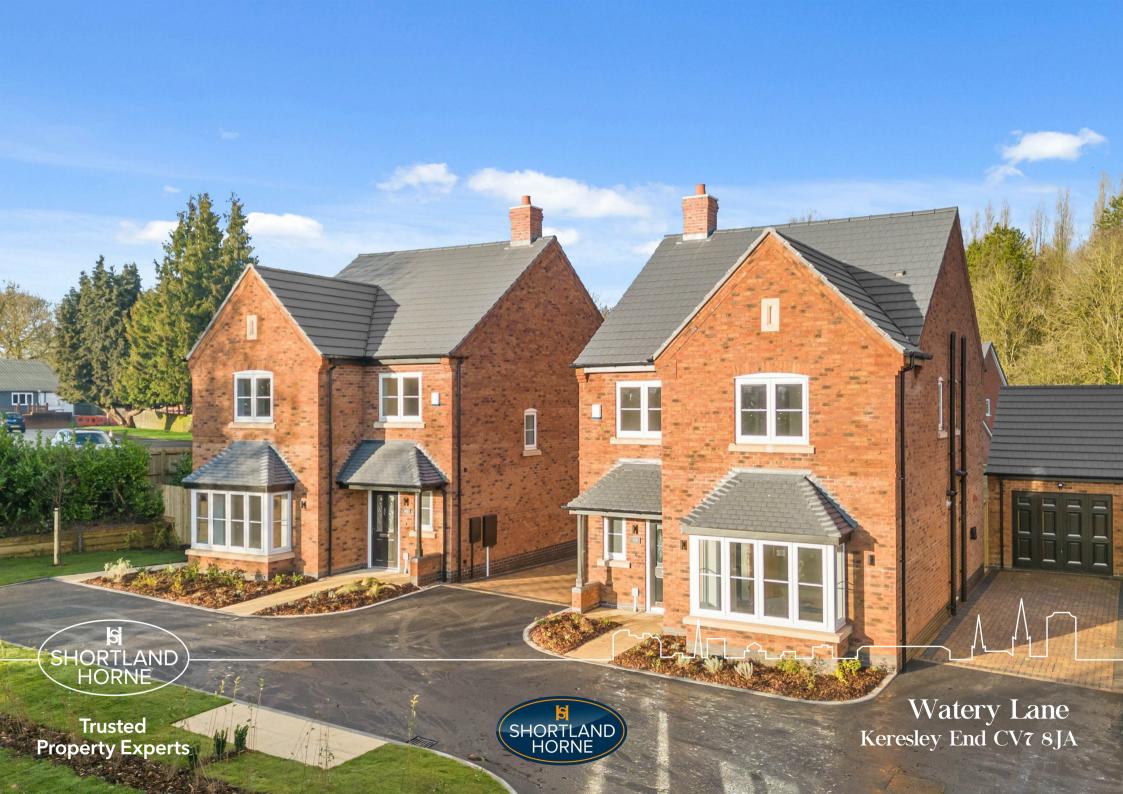

# Watery Lane CV7 8JA

Foxbridge Gate is a stunning development of four luxury detached homes situated in the sought after rural location in Keresley, designed to provide ideal living space for a family. Foxbridge Gate is perfectly situated with great links to Coventry City Centre, Birmingham, Birmingham Airport and local shops, local pubs, restaurants and amenities. Build ready for late spring.

Plot 1 is a super four bedroom detached with a spacious lounge, a super kitchen/diner, utility and W/C. Upstairs there are four spacious bedrooms, the master bedroom benefits from an en-suite shower room and fitted wardrobes. Outside there is a garage, off road parking and a lawned rear garden with a paved patio area.