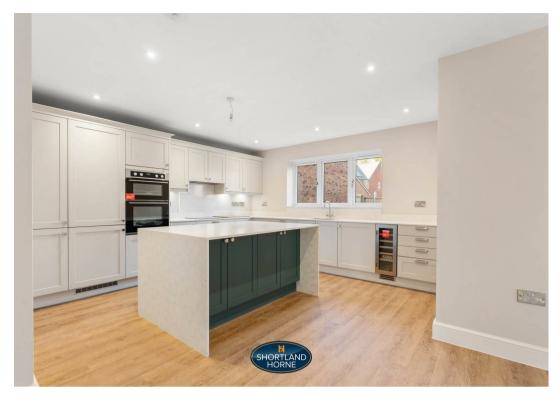

Plot 1 is a super four bedroom detached with a spacious lounge, a super kitchen/diner, utility and W/C. Upstairs there are four spacious bedrooms, the master bedroom benefits from an en-suite shower room and fitted wardrobes. Outside there is a garage, off road parking and a lawned rear garden with a paved patio area.

\*\*\* PLEASE NOTE SOME IMAGES ARE OF THE SHOW HOME\*\*\*