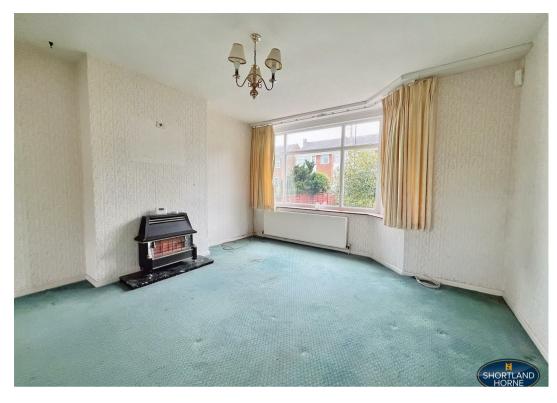

In brief the property compromises of; Porch, entrance hall, a superbly sized 24ft lounge/diner with patio doors leading to the spacious garden, a fitted kitchen incorporating four ring gas hob and separate integrated oven and space for other appliances.

## Dimensions

Porch

**Entrance Hall** 

Lounge/Diner

3.90m x 7.57m

Kitchen

2.28m x 4.26m

W/C