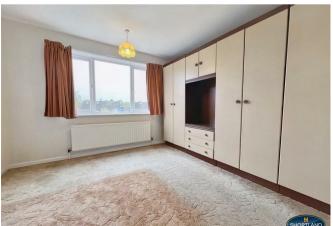

In brief the property compromises of; Porch, entrance hall, a superbly sized 24ft lounge/diner with patio doors leading to the spacious garden, a fitted kitchen incorporating four ring gas hob and separate integrated oven and space for other appliances.

The first-floor benefits from; Two double bedrooms and a further generously sized single bedroom as well as a shower room.

Externally to the front you will find a fore garden with on street parking. To the rear is a large private enclosed garden with garage.

FIRST FLOOR

Bedroom One

3.61m x 3.88m

Bedroom Two

3.44m x 3.72m

Bedroom Three

2.06m x 3.19m

**Shower Room** 