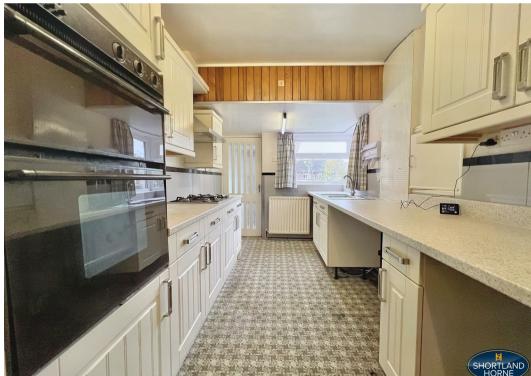

In brief the property compromises of; Porch, entrance hall, a superbly sized 24ft lounge/diner with patio doors leading to the spacious garden, a fitted kitchen incorporating four ring gas hob and separate integrated oven and space for other appliances.

## Dimensions

Porch

**Entrance Hall** 

Lounge/Diner

3.90m x 7.57m

Kitchen

2.28m x 4.26m

W/C