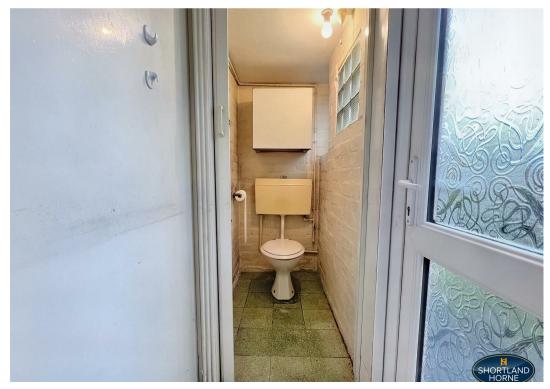

## Dimensions

Porch

**Entrance Hall** 

Lounge/Diner

3.90m x 7.57m

Kitchen

2.28m x 4.26m

W/C