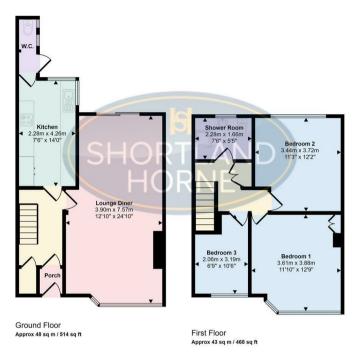

## Dimensions

Porch

**Entrance Hall** 

Lounge/Diner

3.90m x 7.57m

Kitchen

2.28m x 4.26m

W/C

FIRST FLOOR

Bedroom One

3.61m x 3.88m

Bedroom Two

3.44m x 3.72m

Bedroom Three

2.06m x 3.19m

**Shower Room** 

2.28m x 1.66m

**6** shortland-horne.co.uk

### Floor Plan

#### Approx Gross Internal Area 91 sq m / 982 sq ft

This floorplan is only for illustrative purposes and is not to scale. Measurements of rooms, doors, windows, and any items are approximate and no responsibility is taken for any error, omission or mis-statement. Icons of Items such as bathroom suites are representations only an may not look like the real lems. Ande with Made Snappy 360.

### Total area: 982.00 sq ft