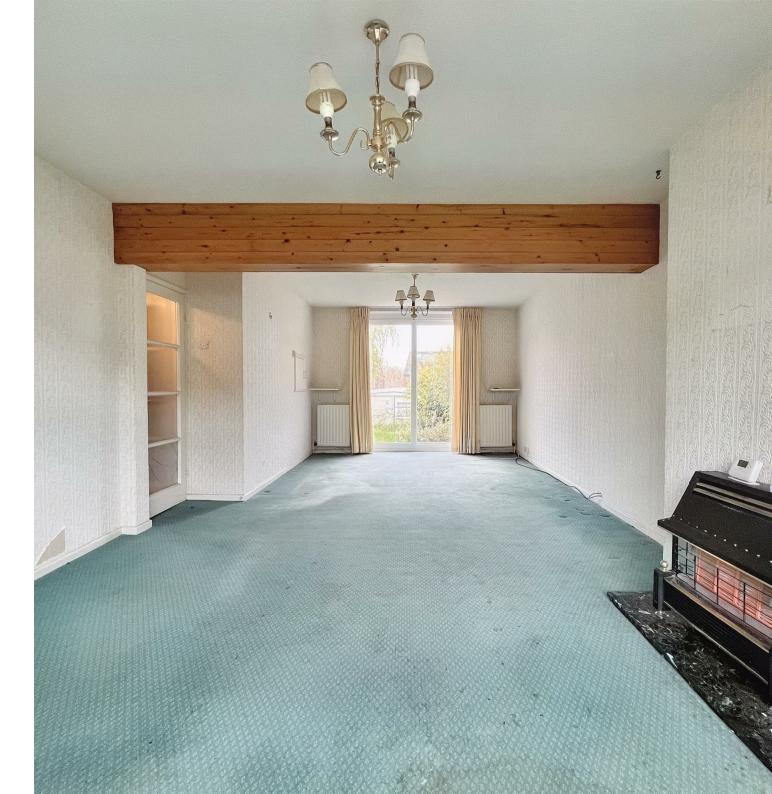

In brief the property compromises of; Porch, entrance hall, a superbly sized 24ft lounge/diner with patio doors leading to the spacious garden, a fitted kitchen incorporating four ring gas hob and separate integrated oven and space for other appliances.

## Dimensions

Porch

**Entrance Hall** 

Lounge/Diner

3.90m x 7.57m

Kitchen

2.28m x 4.26m

W/C