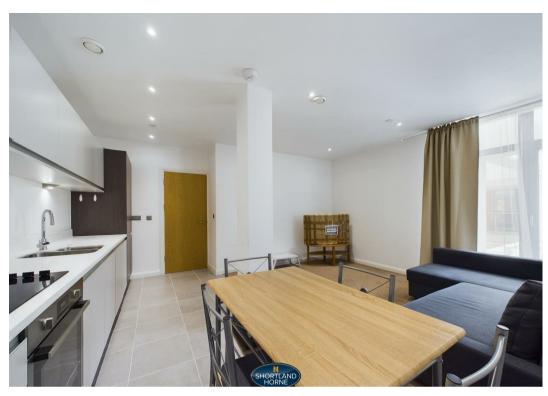

This apartment is fully furnished to a high standard and offers an open plan lounge/ kitchen, double bedroom and fully fitted bathroom.

Tenants will also have privileged access to the residents' lounge, rooftop terrace and exercise areas while enjoying the luxury of bespoke layouts, designer specifications and secure entry.

# Dimensions

THIRD FLOOR

**Entrance Hallway** 

2.24m x 1.98m

Kitchen/Living Area

4.47m x 5.08m

Bedroom

4.93m x 2.95m