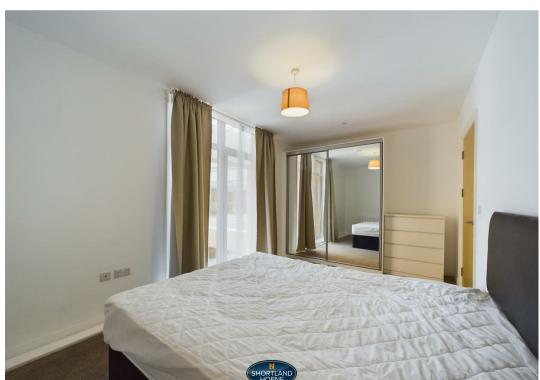

This apartment is fully furnished to a high standard and offers an open plan lounge/ kitchen, double bedroom and fully fitted bathroom.

Tenants will also have privileged access to the residents' lounge, rooftop terrace and exercise areas while enjoying the luxury of bespoke layouts, designer specifications and secure entry.

# Dimensions

THIRD FLOOR

**Entrance Hallway** 

2.24m x 1.98m

Kitchen/Living Area

4.47m x 5.08m

Bedroom

4.93m x 2.95m