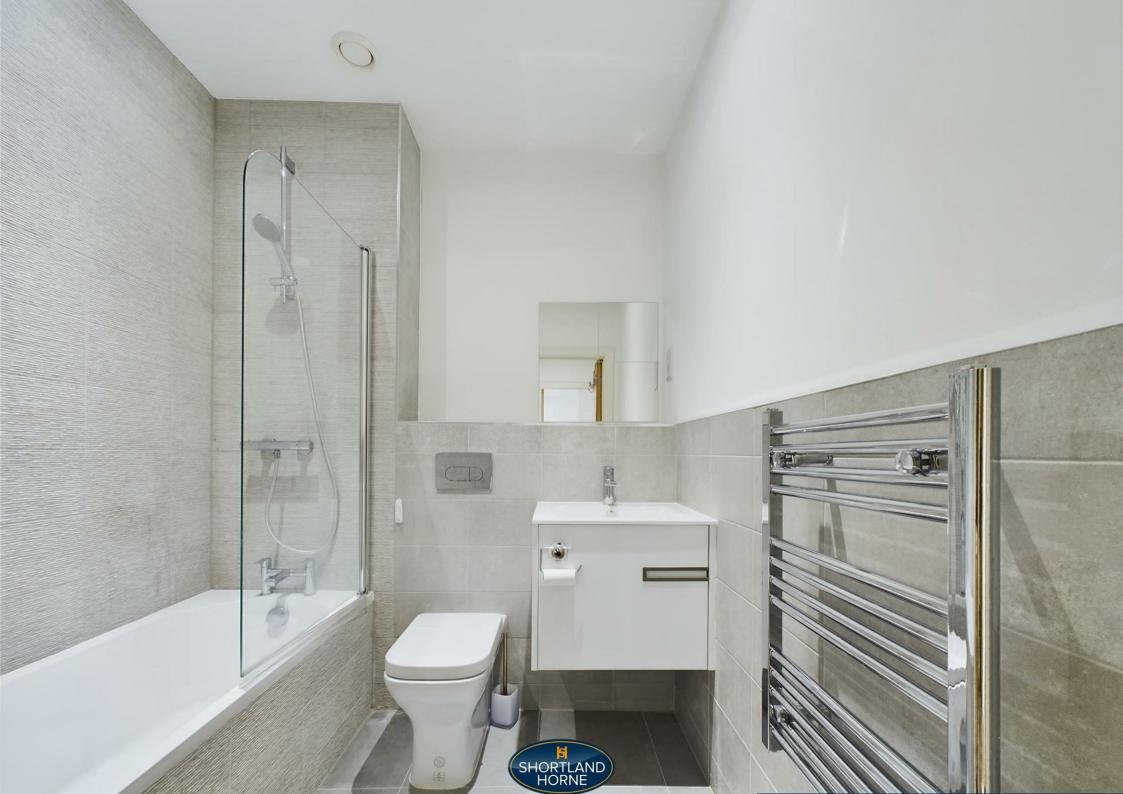

This apartment is fully furnished to a high standard and offers an open plan lounge/ kitchen, double bedroom and fully fitted bathroom.

Tenants will also have privileged access to the residents' lounge, rooftop terrace and exercise areas while enjoying the luxury of bespoke layouts, designer specifications and secure entry.

Bathroom

1.68m x 1.98m

**6** shortland-horne.co.uk