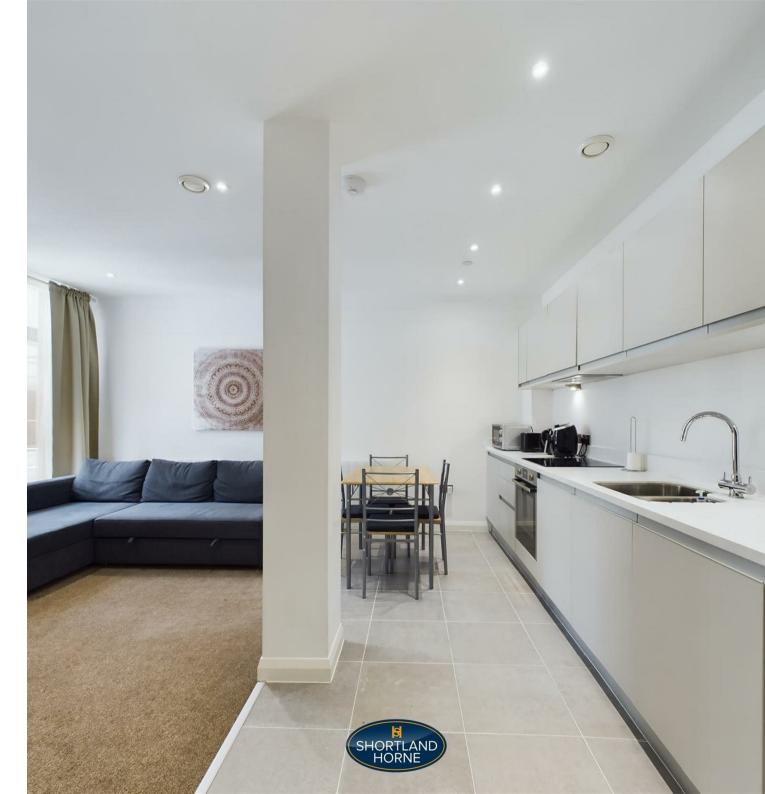

This apartment is fully furnished to a high standard and offers an open plan lounge/ kitchen, double bedroom and fully fitted bathroom.

Tenants will also have privileged access to the residents' lounge, rooftop terrace and exercise areas while enjoying the luxury of bespoke layouts, designer specifications and secure entry.

# Dimensions

THIRD FLOOR

**Entrance Hallway** 

2.24m x 1.98m

Kitchen/Living Area

4.47m x 5.08m

Bedroom

4.93m x 2.95m