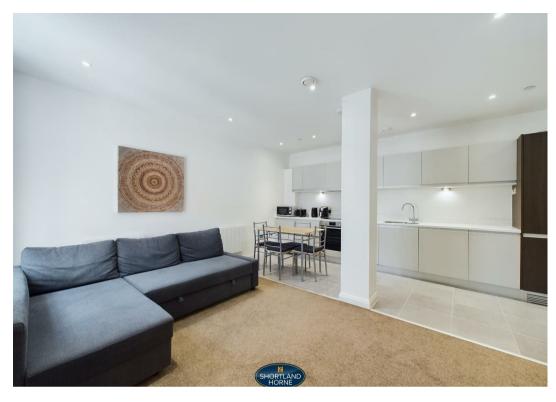

This apartment is fully furnished to a high standard and offers an open plan lounge/ kitchen, double bedroom and fully fitted bathroom.

Tenants will also have privileged access to the residents' lounge, rooftop terrace and exercise areas while enjoying the luxury of bespoke layouts, designer specifications and secure entry.

# Dimensions

THIRD FLOOR

**Entrance Hallway** 

2.24m x 1.98m

Kitchen/Living Area

4.47m x 5.08m

Bedroom

4.93m x 2.95m