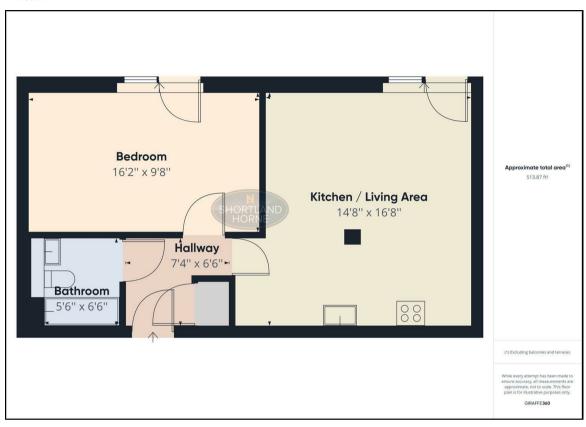

# Dimensions

THIRD FLOOR

**Entrance Hallway** 

2.24m x 1.98m

Kitchen/Living Area

4.47m x 5.08m

Bedroom

4.93m x 2.95m

Bathroom

1.68m x 1.98m

**6** shortland-horne.co.uk

## Floor Plan