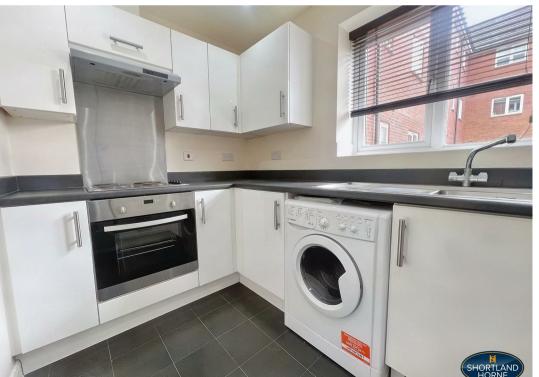

Well maintained and offering spacious living throughout, the accommodation briefly comprises of: Spacious entrance hall with intercom system, a large light and airy lounge with a railed balcony and window to front aspect, a modern fitted kitchen consisting of a range of mounted wall and base units, integrated oven and four ring electric hob with extractor hood and space for further appliances. The property also boasts two superbly sized double bedrooms. Bedroom one boasting access to the railed balcony. There is also a family Bathroom and one allocated parking space to the rear of the property.

# Dimensions

Entrance Hall

Lounge

4.37m x 3.54m

Balcony

Kitchen 1.79m x 2.90m

Bedroom One 3.24m x 3.07m

Bedroom Two 3.09m x 2.19m