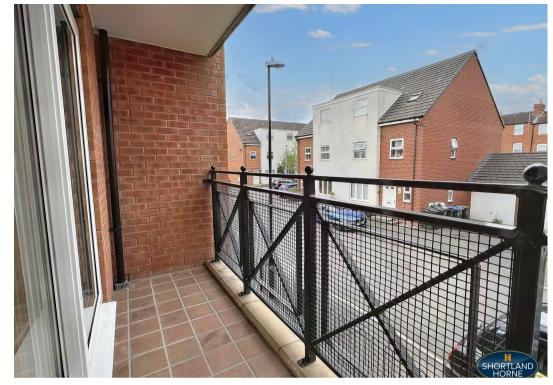

Well maintained and offering spacious living throughout, the accommodation briefly comprises of: Spacious entrance hall with intercom system, a large light and airy lounge with a railed balcony and window to front aspect, a modern fitted kitchen consisting of a range of mounted wall and base units, integrated oven and four ring electric hob with extractor hood and space for further appliances. The property also boasts two superbly sized double bedrooms. Bedroom one boasting access to the railed balcony. There is also a family Bathroom and one allocated parking space to the rear of the property.