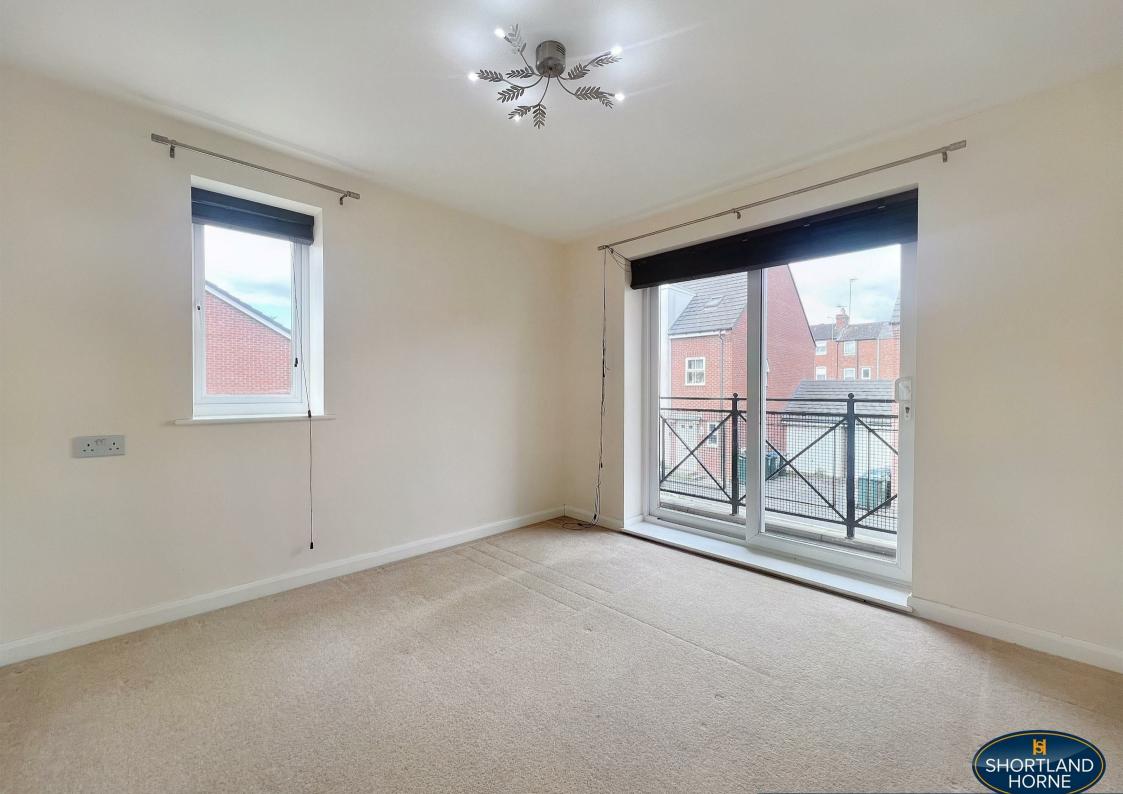

Well maintained and offering spacious living throughout, the accommodation briefly comprises of: Spacious entrance hall with intercom system, a large light and airy lounge with a railed balcony and window to front aspect, a modern fitted kitchen consisting of a range of mounted wall and base units, integrated oven and four ring electric hob with extractor hood and space for further appliances. The property also boasts two superbly sized double bedrooms. Bedroom one boasting access to the railed balcony. There is also a family Bathroom and one allocated parking space to the rear of the property.