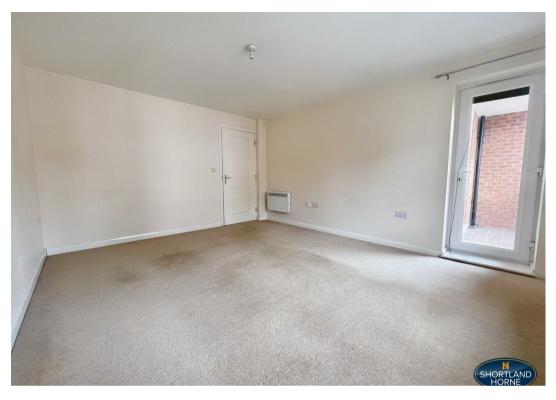

Well maintained and offering spacious living throughout, the accommodation briefly comprises of: Spacious entrance hall with intercom system, a large light and airy lounge with a railed balcony and window to front aspect, a modern fitted kitchen consisting of a range of mounted wall and base units, integrated oven and four ring electric hob with extractor hood and space for further appliances. The property also boasts two superbly sized double bedrooms. Bedroom one boasting access to the railed balcony. There is also a family Bathroom and one allocated parking space to the rear of the property.

# Dimensions

Entrance Hall

Lounge

4.37m x 3.54m

Balcony

Kitchen 1.79m x 2.90m

Bedroom One 3.24m x 3.07m

Bedroom Two 3.09m x 2.19m