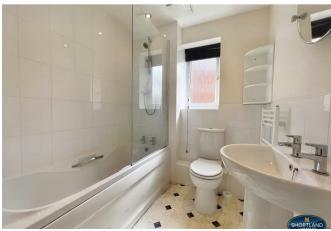

Well maintained and offering spacious living throughout, the accommodation briefly comprises of: Spacious entrance hall with intercom system, a large light and airy lounge with a railed balcony and window to front aspect, a modern fitted kitchen consisting of a range of mounted wall and base units, integrated oven and four ring electric hob with extractor hood and space for further appliances. The property also boasts two superbly sized double bedrooms. Bedroom one boasting access to the railed balcony. There is also a family Bathroom and one allocated parking space to the rear of the property.

Bathroom 1.85m x 1.87m