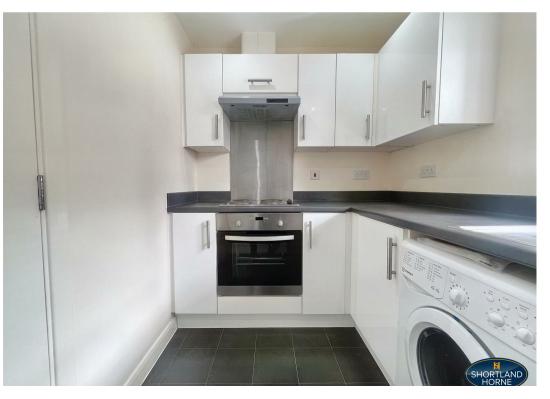

Well maintained and offering spacious living throughout, the accommodation briefly comprises of: Spacious entrance hall with intercom system, a large light and airy lounge with a railed balcony and window to front aspect, a modern fitted kitchen consisting of a range of mounted wall and base units, integrated oven and four ring electric hob with extractor hood and space for further appliances. The property also boasts two superbly sized double bedrooms. Bedroom one boasting access to the railed balcony. There is also a family Bathroom and one allocated parking space to the rear of the property.