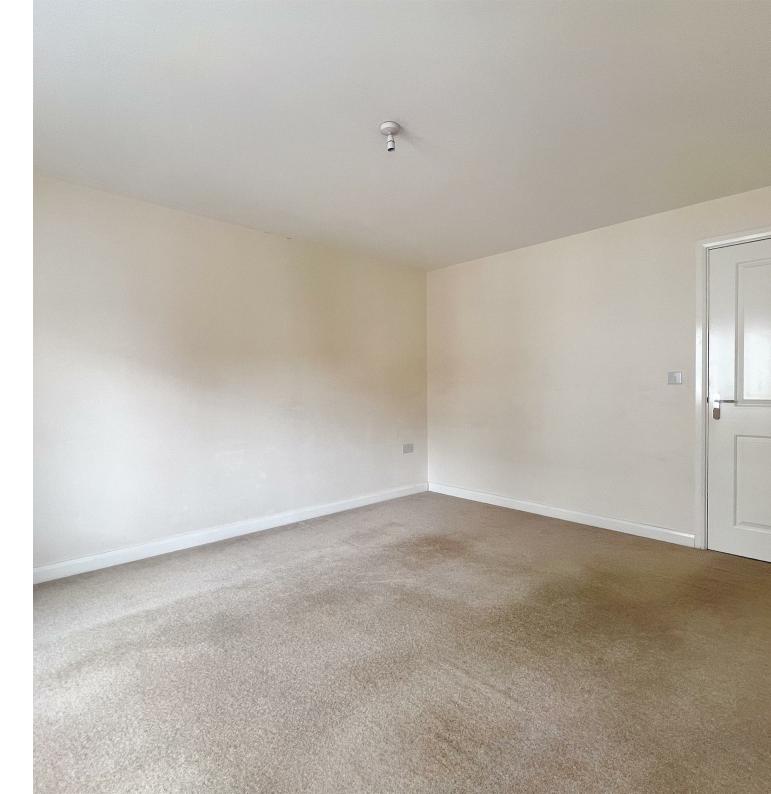

Well maintained and offering spacious living throughout, the accommodation briefly comprises of: Spacious entrance hall with intercom system, a large light and airy lounge with a railed balcony and window to front aspect, a modern fitted kitchen consisting of a range of mounted wall and base units, integrated oven and four ring electric hob with extractor hood and space for further appliances. The property also boasts two superbly sized double bedrooms. Bedroom one boasting access to the railed balcony. There is also a family Bathroom and one allocated parking space to the rear of the property.

# Dimensions

Entrance Hall

Lounge

4.37m x 3.54m

Balcony

Kitchen 1.79m x 2.90m

Bedroom One 3.24m x 3.07m

Bedroom Two 3.09m x 2.19m