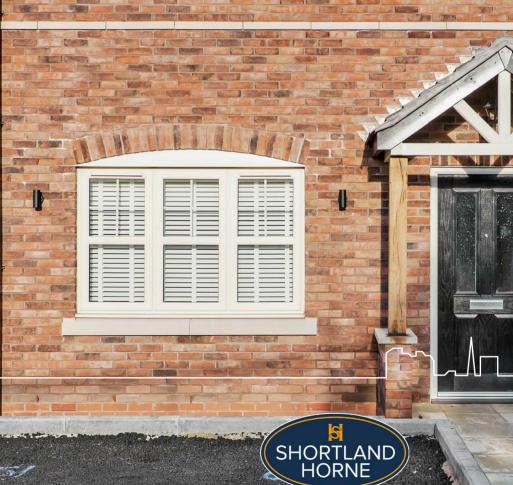

Externally the property benefits from a block paved double width front driveway. To the rear, the property has a neatly laid out lawned rear and a paved patio area. An early viewing is highly recommended to appreciate the quality of finish in these stunning new builds.