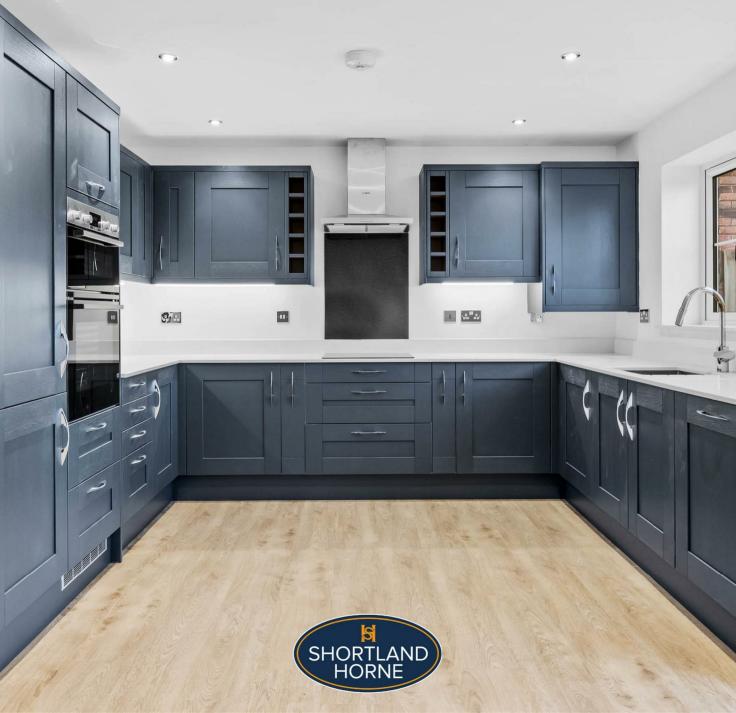

Upon entering you walk into a spacious hallway benefitting from cloaks storage and ground floor W.C, spacious front family room. A particular feature of this beautiful family property is the stunning kitchen/dining room with fitted Bosch appliances and granite work surfaces and doors leading to the garden. To the first floor there are four spacious bedrooms, one of which benefitting from en-suite shower room. There is also a modern fitted family bathroom with bath and shower over. On the second floor there is another double bedroom and en suite shower room.