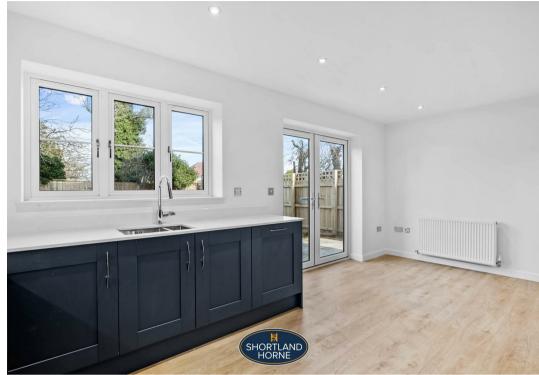

Upon entering you walk into a spacious hallway benefitting from cloaks storage and ground floor W.C, spacious front family room. A particular feature of this beautiful family property is the stunning kitchen/dining room with fitted Bosch appliances and granite work surfaces and doors leading to the garden. To the first floor there are four spacious bedrooms, one of which benefitting from en-suite shower room. There is also a modern fitted family bathroom with bath and shower over. On the second floor there is another double bedroom and en suite shower room.