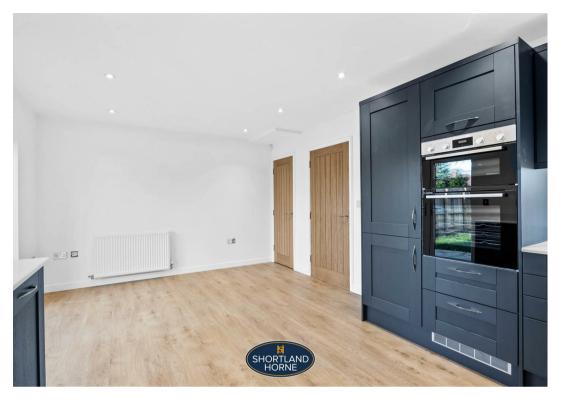

Upon entering you walk into a spacious hallway benefitting from cloaks storage and ground floor W.C, spacious front family room. A particular feature of this beautiful family property is the stunning kitchen/dining room with fitted Bosch appliances and granite work surfaces and doors leading to the garden. To the first floor there are four spacious bedrooms, one of which benefitting from en-suite shower room. There is also a modern fitted family bathroom with bath and shower over. On the second floor there is another double bedroom and en suite shower room.