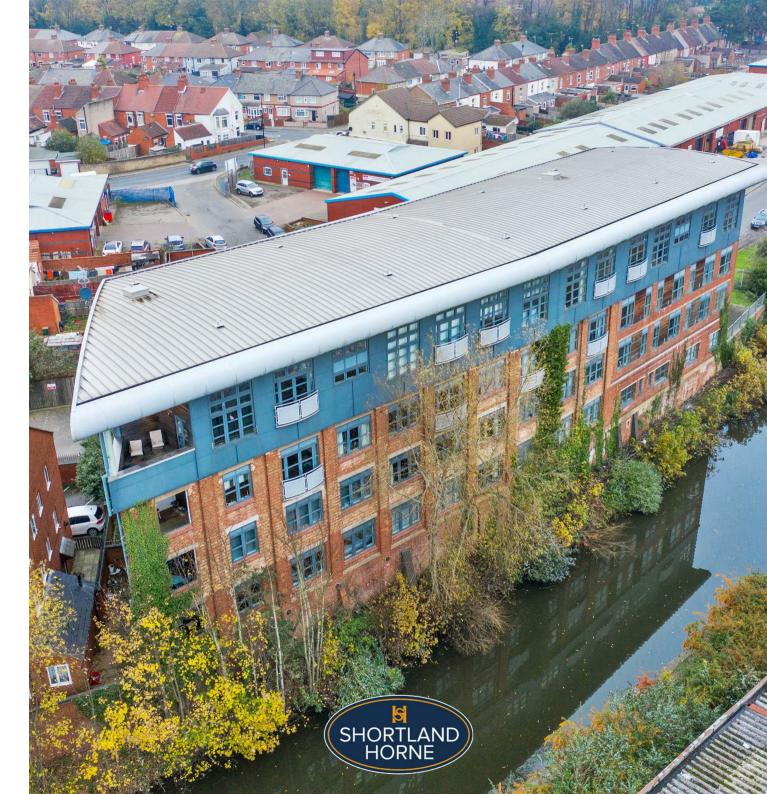

# Aldbourne Road CV1 4BA

\*ATTENTION INVESTORS OR FIRST TIME BUYERS\* A modern three-bedroom penthouse duplex apartment located in the popular Bishopsgate Wharf development, close to Coventry city centre. The accommodation comprises of spacious open plan kitchen/diner with views overlooking the canal, a fitted kitchen with integrated appliances, a study, a bedroom and a bathroom. There is a stylish spiral staircase that leads you up to the first floor and on this floor, you will be greeted by a further two double bedrooms with the main principal bedroom featuring an en-suite shower room.