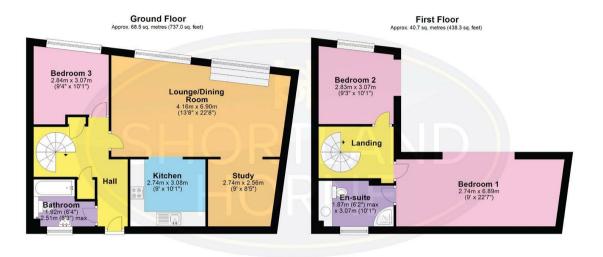

## Dimensions

GROUND FLOOR

Entrance Hallway

Lounge/Diner 4.17m x 6.91m

**Study** 2.74m x 2.57m

Kitchen 2.74m x 3.07m

Bathroom 1.93m x 2.51m

FIRST FLOOR

Bedroom One 2.74m x 6.88m

En-Suite 1.88m x 3.07m

Bedroom Two 2.82m x 3.07m

### Floor Plan

Total area: approx. 109.2 sq. metres (1175.2 sq. feet)

DISCLAIMED - Electrolates shown are for general quidance only. Whilst every atternet has been made to