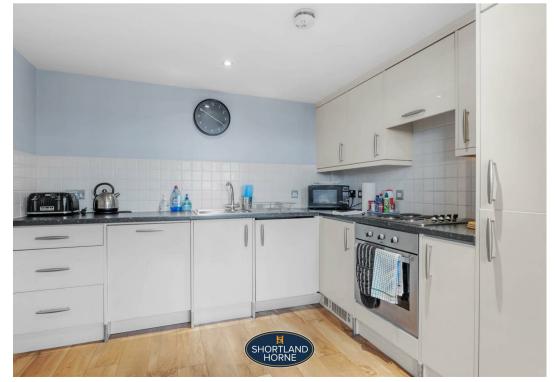

# Aldbourne Road CV1 4BA

\*ATTENTION INVESTORS OR FIRST TIME BUYERS\* A modern three-bedroom penthouse duplex apartment located in the popular Bishopsgate Wharf development, close to Coventry city centre. The accommodation comprises of spacious open plan kitchen/diner with views overlooking the canal, a fitted kitchen with integrated appliances, a study, a bedroom and a bathroom. There is a stylish spiral staircase that leads you up to the first floor and on this floor, you will be greeted by a further two double bedrooms with the main principal bedroom featuring an en-suite shower room.

## Dimensions

GROUND FLOOR

Entrance Hallway

Lounge/Diner 4.17m x 6.91m

**Study** 2.74m x 2.57m

Kitchen 2.74m x 3.07m

Bathroom 1.93m x 2.51m

FIRST FLOOR