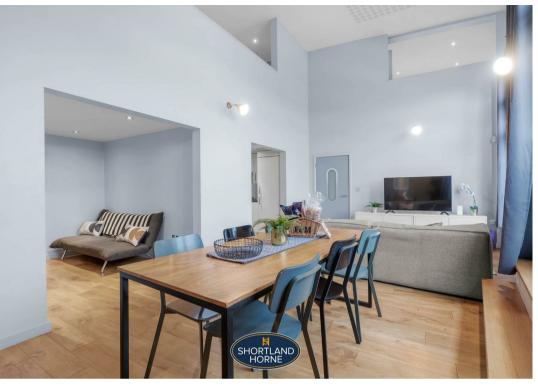

# Aldbourne Road CV1 4BA

\*ATTENTION INVESTORS OR FIRST TIME BUYERS\* A modern three-bedroom penthouse duplex apartment located in the popular Bishopsgate Wharf development, close to Coventry city centre. The accommodation comprises of spacious open plan kitchen/diner with views overlooking the canal, a fitted kitchen with integrated appliances, a study, a bedroom and a bathroom. There is a stylish spiral staircase that leads you up to the first floor and on this floor, you will be greeted by a further two double bedrooms with the main principal bedroom featuring an en-suite shower room.

## Dimensions

GROUND FLOOR

Entrance Hallway

Lounge/Diner 4.17m x 6.91m

**Study** 2.74m x 2.57m

Kitchen 2.74m x 3.07m

Bathroom 1.93m x 2.51m

FIRST FLOOR