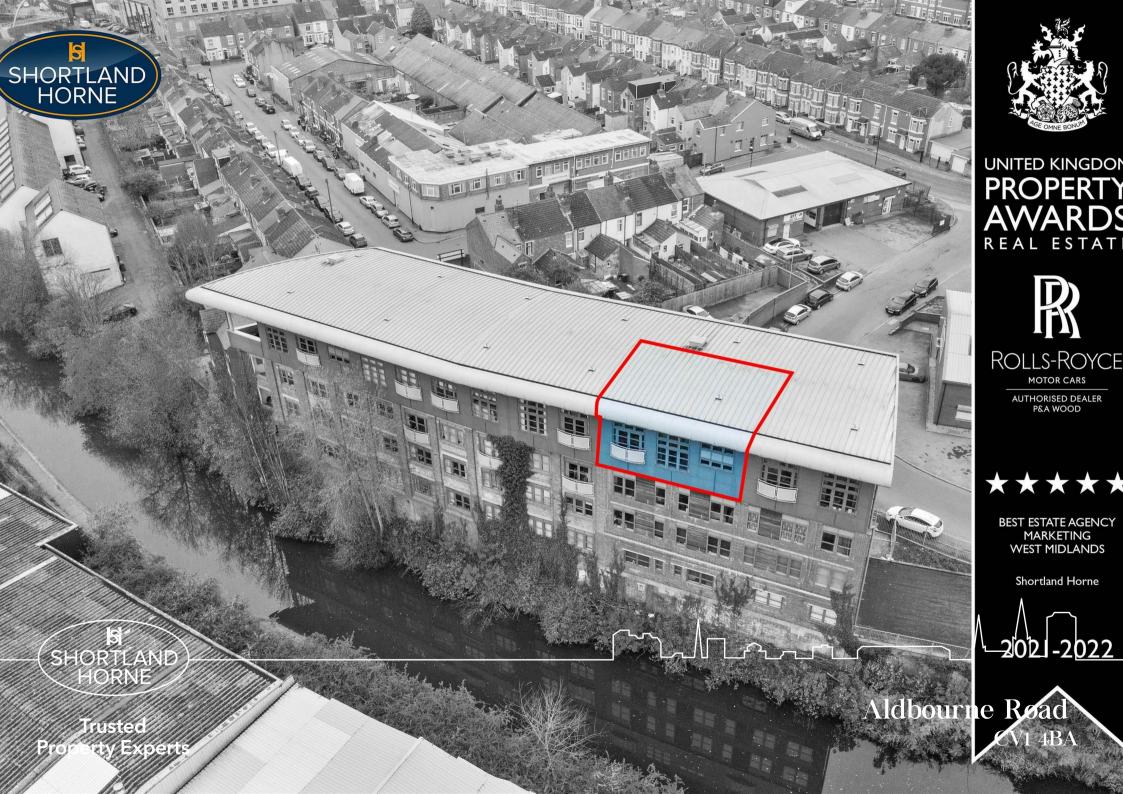

# Aldbourne Road CV1 4BA

\*ATTENTION INVESTORS OR FIRST TIME BUYERS\* A modern three-bedroom penthouse duplex apartment located in the popular Bishopsgate Wharf development, close to Coventry city centre. The accommodation comprises of spacious open plan kitchen/diner with views overlooking the canal, a fitted kitchen with integrated appliances, a study, a bedroom and a bathroom. There is a stylish spiral staircase that leads you up to the first floor and on this floor, you will be greeted by a further two double bedrooms with the main principal bedroom featuring an en-suite shower room.