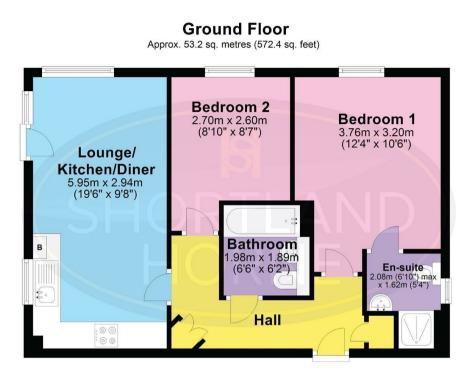

Offering modern living accommodation throughout with the apartment featuring an entrance hall, spacious open plan living kitchen diner with fitted appliances, a bathroom and two double bedrooms with bedroom one having an en-suite shower room.

### SECOND FLOOR

Hallway

Lounge/Kitchen/Diner 5.95 x 2.94

Bedroom One 3.76 x 3.20

En-Suite 2.08 x 1.62

Bedroom Two 2.70 x 2.60

Bathroom 1.98 x 1.89

6 shortland-horne.co.uk

## Floor Plan

Total area: approx. 53.2 sq. metres (572.4 sq. feet)