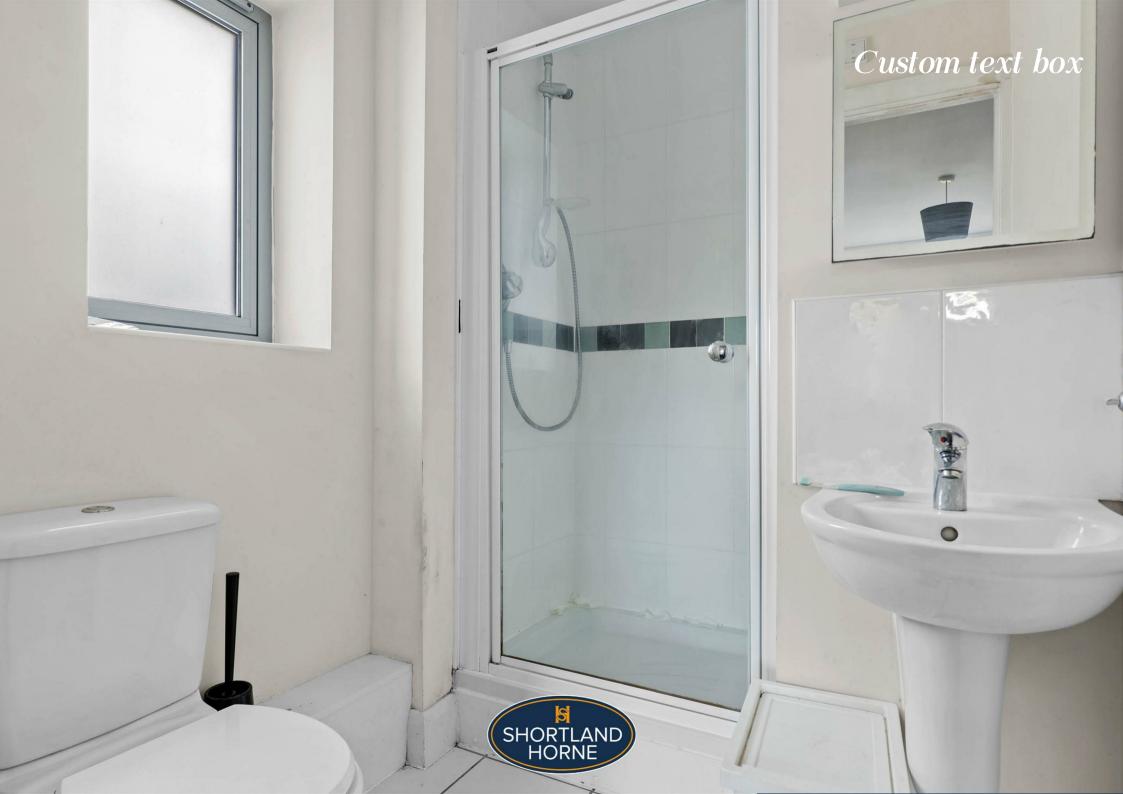

Offering modern living accommodation throughout with the apartment featuring an entrance hall, spacious open plan living kitchen diner with fitted appliances, a bathroom and two double bedrooms with bedroom one having an en-suite shower room.

### SECOND FLOOR

Hallway

Lounge/Kitchen/Diner 5.95 x 2.94

Bedroom One 3.76 x 3.20

En-Suite 2.08 x 1.62

Bedroom Two 2.70 x 2.60

Bathroom 1.98 x 1.89

6 shortland-horne.co.uk