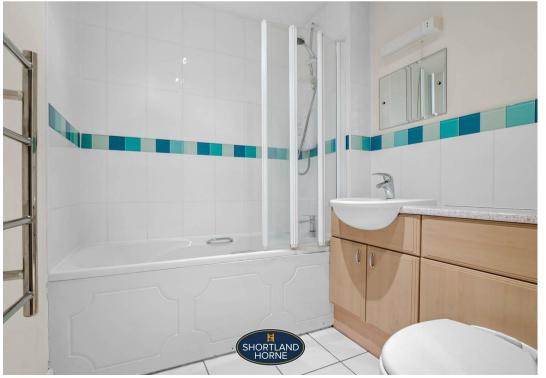

Offering modern living accommodation throughout with the apartment featuring an entrance hall, spacious open plan living kitchen diner with fitted appliances, a bathroom and two double bedrooms with bedroom one having an en-suite shower room.

### SECOND FLOOR

Hallway

Lounge/Kitchen/Diner 5.95 x 2.94

Bedroom One 3.76 x 3.20

En-Suite 2.08 x 1.62

Bedroom Two 2.70 x 2.60

Bathroom 1.98 x 1.89

6 shortland-horne.co.uk