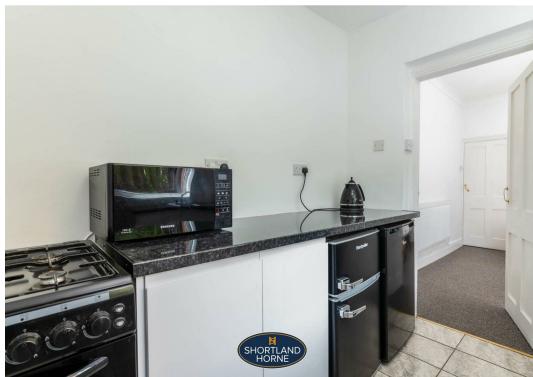

#### GROUND FLOOR

Living Room

3.45m x 3.43m

Dining Room

4.57m x 3.43m

Kitchen

2.49m x 1.98m

Bathroom