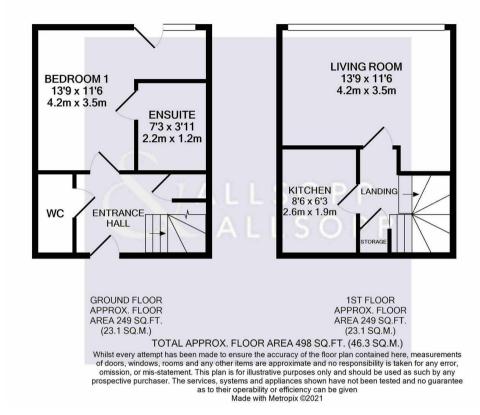

Offering modern living accommodation through, in brief the accommodation features: entrance hall, spacious living room, fitted kitchen, bathroom, one double bedroom with en-suite shower room, secure parking. An ideal buy to let investment in a popular area, an internal inspection is highly recommended to appreciate all that this property has to offer.

# Dimensions GROUND FLOOR Entrance Hall

WC

Bedroom 4.2m x 3.5m

Ensuite 2.2m x 1.2m

FIRST FLOOR

Living Room 4.2m x 3.5m

Kitchen 2.6m x 1.9m

Storage

### Floor Plan

Total area: sq ft