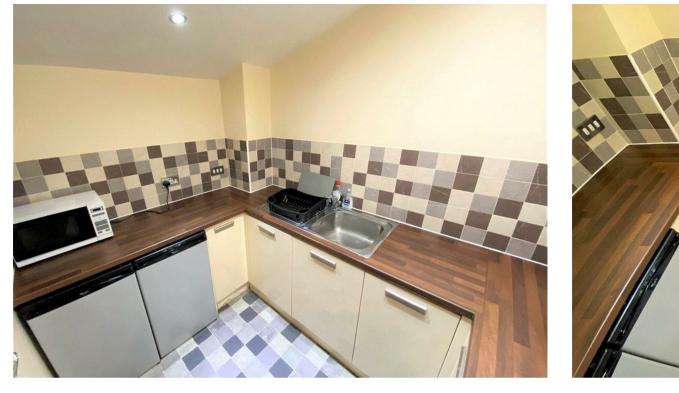

Offering modern living accommodation through, in brief the accommodation features: entrance hall, spacious living room, fitted kitchen, bathroom, one double bedroom with en-suite shower room, secure parking. An ideal buy to let investment in a popular area, an internal inspection is highly recommended to appreciate all that this property has to offer.

# Dimensions GROUND FLOOR Entrance Hall

WC

Bedroom 4.2m x 3.5m

Ensuite 2.2m x 1.2m

FIRST FLOOR

Living Room 4.2m x 3.5m

Kitchen 2.6m x 1.9m

Storage