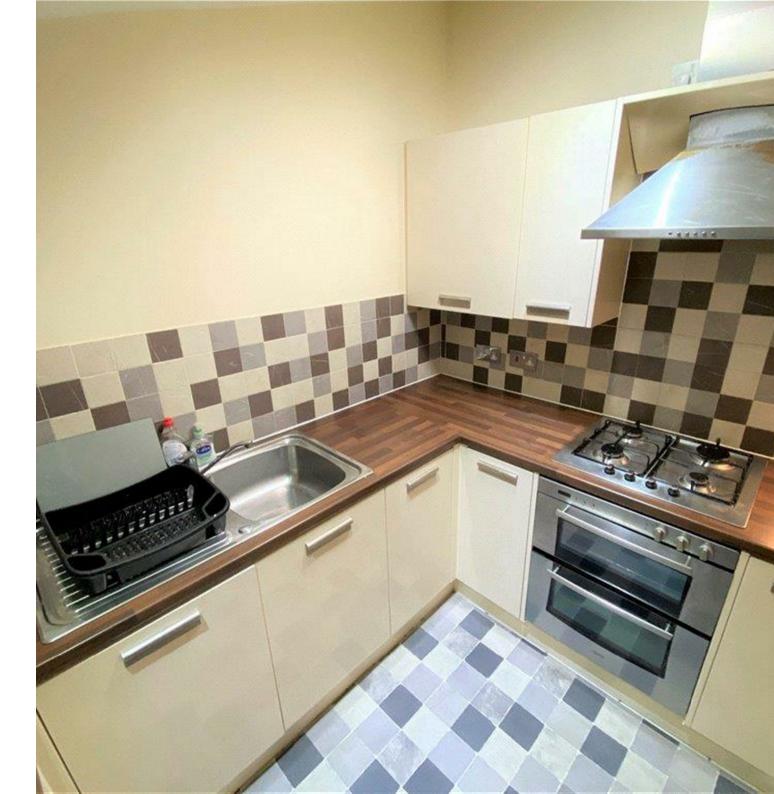

Offering modern living accommodation through, in brief the accommodation features: entrance hall, spacious living room, fitted kitchen, bathroom, one double bedroom with en-suite shower room, secure parking. An ideal buy to let investment in a popular area, an internal inspection is highly recommended to appreciate all that this property has to offer.

# Dimensions GROUND FLOOR Entrance Hall

WC

Bedroom 4.2m x 3.5m

Ensuite 2.2m x 1.2m

FIRST FLOOR

Living Room 4.2m x 3.5m

Kitchen 2.6m x 1.9m

Storage