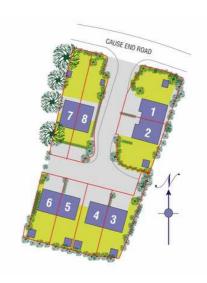

# **Long Description**

Individual plot sizes (gross internal areas) are as follows:

Plots 1 & 2: circa 1,038 sq ft Plots 3-6: circa 1,035 sq ft Plot 7: circa 900 sq ft Plot 8: circa 930 sq ft

A rare opportunity to purchase an individually designed semi-detached three bedroom family home in a non-estate location. All finished to a high standard and offering well planned accommodation over two floors and sited on good sized plots.