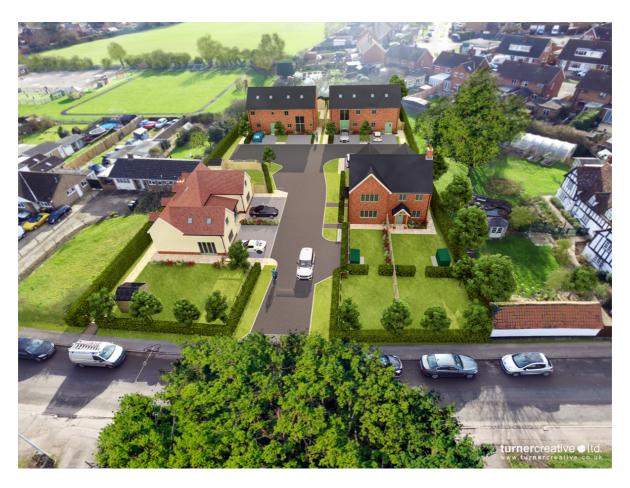

# Rawlins Gardens, 41-43 Cause End Road, Wootton, MK43 Price on Application, Freehold

A rare opportunity to purchase an individually designed semi-detached three bedroom family home in a nonestate location.

# **Long Description**

Individual plot sizes (gross internal areas) are as follows:

Plots 1 & 2: circa 1,038 sq ft Plots 3-6: circa 1,035 sq ft Plot 7: circa 900 sq ft Plot 8: circa 930 sq ft

A rare opportunity to purchase an individually designed semi-detached three bedroom family home in a non-estate location. All finished to a high standard and offering well planned accommodation over two floors and sited on good sized plots.