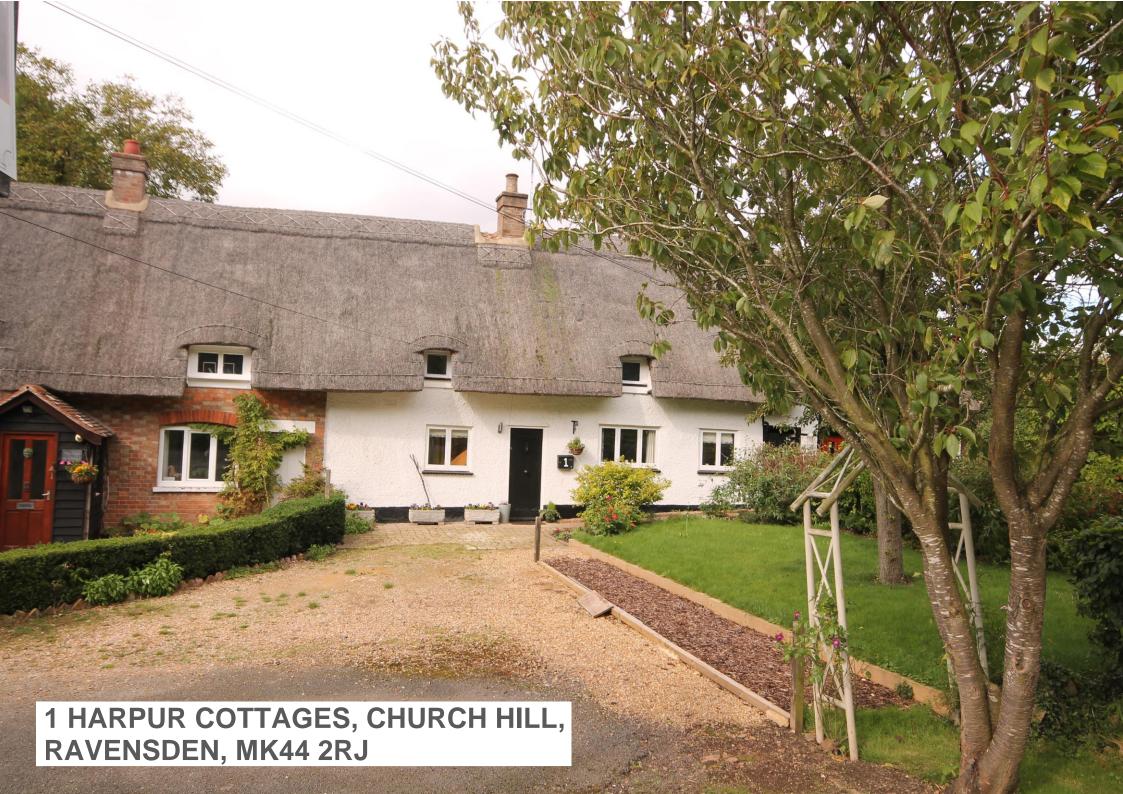

# 1 Harpur Cottages, Church Hill Ravensden, MK44 2RJ

**GUIDE PRICE: £360,000** 

#### CHAIN FREE GRADE 2 LISTED TWO DOUBLE BEDROOM COTTAGE IN A LOVELY RURAL NORTH BEDFORDSHIRE SETTING.

A very attractive and superbly presented Grade 2 listed cottage which has undergone a complete transformation within the last 3 years with the added benefit and planning consent in place for a rear ground floor extension to further enhance this lovely property. Set in the heart of rural North Bedfordshire on the edge of Church End, Ravensden this is one of 3 cottages which stands back from the road with a wide grass verge that leads to the off road parking and comprises: Entrance area, light and airy dual aspect modern Kitchen/diner with 'French Doors' to the rear, dual aspect lounge with 'French Doors' to the rear, a log burner and an open fire servicing both rooms, ground floor shower room, stairs from the lounge to first floor landing, dual aspect master bedroom with en suite bathroom and a second dual aspect double bedroom. Outside to the front offers a gravel area proving off road parking for 2 cars. A shared passage between this and next door allows access to the fully enclosed and private rear garden which has been landscaped to create a wonderful patio area space across the rear of the property, with a raised lawn and large garden shed beyond. This lovely home also benefits from having planning consent for a rear extension and has NO UPWARD CHAIN.