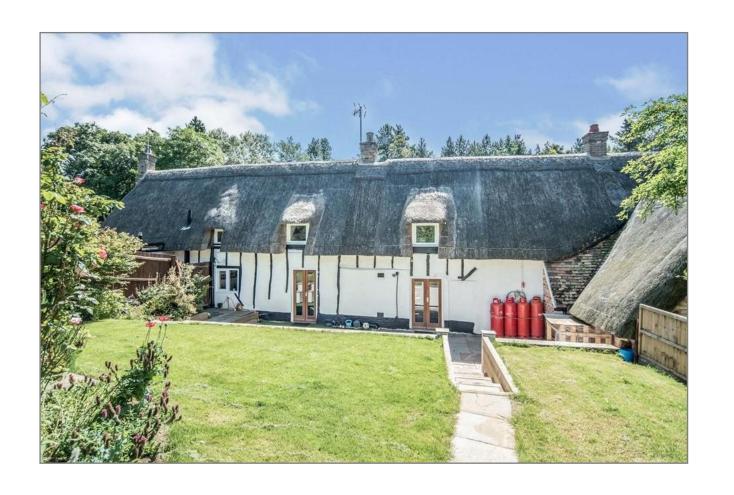

# 1 Harpur Cottages, Church Hill Ravensden, MK44 2RJ

**GUIDE PRICE: £360,000** 

#### CHAIN FREE GRADE 2 LISTED TWO DOUBLE BEDROOM COTTAGE IN A LOVELY RURAL NORTH BEDFORDSHIRE SETTING.

A very attractive and superbly presented Grade 2 listed cottage which has undergone a complete transformation within the last 3 years with the added benefit and planning consent in place for a rear ground floor extension to further enhance this lovely property. Set in the heart of rural North Bedfordshire on the edge of Church End, Ravensden this is one of 3 cottages which stands back from the road with a wide grass verge that leads to the off road parking and comprises: Entrance area, light and airy dual aspect modern Kitchen/diner with 'French Doors' to the rear, dual aspect lounge with 'French Doors' to the rear, a log burner and an open fire servicing both rooms, ground floor shower room, stairs from the lounge to first floor landing, dual aspect master bedroom with en suite bathroom and a second dual aspect double bedroom. Outside to the front offers a gravel area proving off road parking for 2 cars. A shared passage between this and next door allows access to the fully enclosed and private rear garden which has been landscaped to create a wonderful patio area space across the rear of the property, with a raised lawn and large garden shed beyond. This lovely home also benefits from having planning consent for a rear extension and has NO UPWARD CHAIN.