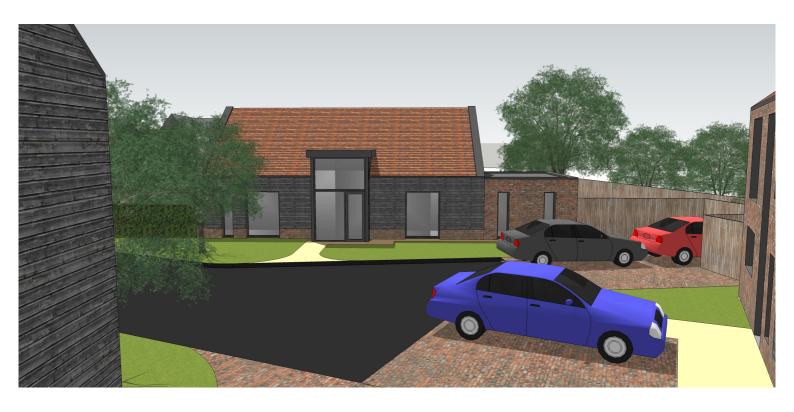

# Plot D, Shelton Mews, Lower Shelton, Marston Moretaine, MK43 Price on Application, Freehold

# \*\*COMING SOON - REGISTER YOUR INTEREST NOW\*\*

A small, non-estate development comprising a mix of detached houses and bungalows located in a semi-rural location in Lower Shelton, Bedfordshire.

Compass Residential give notice to anyone reading these particulars that: (i) these particulars do not constitute part of an offer or contract; (ii) these particulars and any pictures or plans represent the opinion of the author and are given in good faith for guidance only and must not be construed as statements of fact; (iii) nothing in the particulars shall be deemed a statement that the property is in good condition otherwise; we have not carried out a structural survey of the property and have not tested the services, appliances or specified fittings.

# **Long Description**

A small, non-estate development comprising a mix of detached houses and bungalows located in a semi-rural location in Lower Shelton, Bedfordshire.