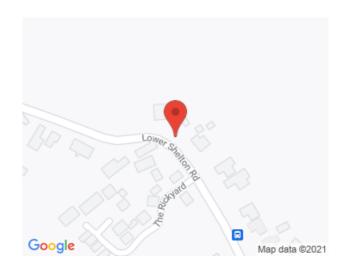

### LOCATION:

The quiet village of Lower Shelton is approximately eight miles south west of Bedford.

This small local community is situated within just 2 miles of Wootton which has two supermarkets and other specialist shops, a pharmacy, five pubs, a fish & chip shop, a garage, churches and schools - including a pre-school.

Lower Shelton has good vehicular access to the Bedford bypass (A421) with links to the A1 and M1 within easy reach.

Bedford's mainline railway station is 16 minutes' drive and has fast and frequent trains to London St Pancras International (38 minutes) and the north.