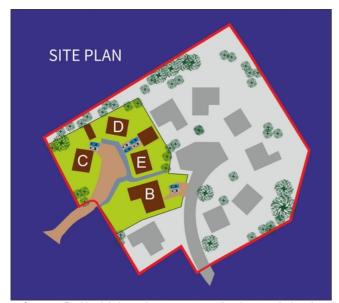

# Plot D, Shelton Mews, Lower Shelton, Marston Moretaine, MK43 Price on Application, Freehold

# \*\*COMING SOON - REGISTER YOUR INTEREST NOW\*\*

A small, non-estate development comprising a mix of detached houses and bungalows located in a semi-rural location in Lower Shelton, Bedfordshire.

Compass Residential give notice to anyone reading these particulars that: (i) these particulars do not constitute part of an offer or contract; (ii) these particulars and any pictures or plans represent the opinion of the author and are given in good faith for guidance only and must not be construed as statements of fact; (iii) nothing in the particulars shall be deemed a statement that the property is in good condition otherwise; we have not carried out a structural survey of the property and have not tested the services, appliances or specified fittings.

# **Long Description**

A small, non-estate development comprising a mix of detached houses and bungalows located in a semi-rural location in Lower Shelton, Bedfordshire.