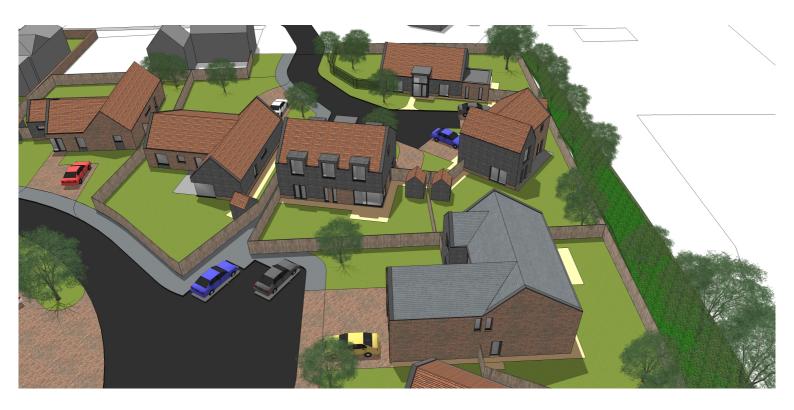

# Plot C, Shelton Mews, Lower Shelton, Marston Moretaine, MK43 Price on Application, Freehold

# \*\*COMING SOON - REGISTER YOUR INTEREST NOW\*\*

A small, non-estate development comprising a mix of detached houses and bungalows located in a semi-rural location in Lower Shelton, Bedfordshire.

Compass Residential give notice to anyone reading these particulars that: (i) these particulars do not constitute part of an offer or contract; (ii) these particulars and any pictures or plans represent the opinion of the author and are given in good faith for guidance only and must not be construed as statements of fact; (iii) nothing in the particulars shall be deemed a statement that the property is in good condition otherwise; we have not carried out a structural survey of the property and have not tested the services, appliances or specified fittings.

# **Long Description**

A small, non-estate development comprising a mix of detached houses and bungalows located in a semi-rural location in Lower Shelton, Bedfordshire.