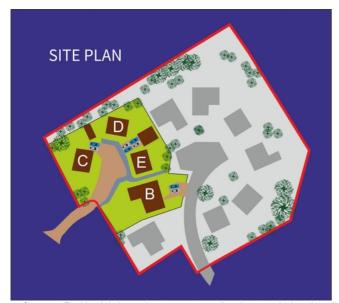

# Plot C, Shelton Mews, Lower Shelton, Marston Moretaine, MK43 Price on Application, Freehold

# \*\*COMING SOON - REGISTER YOUR INTEREST NOW\*\*

A small, non-estate development comprising a mix of detached houses and bungalows located in a semi-rural location in Lower Shelton, Bedfordshire.

Compass Residential give notice to anyone reading these particulars that: (i) these particulars do not constitute part of an offer or contract; (ii) these particulars and any pictures or plans represent the opinion of the author and are given in good faith for guidance only and must not be construed as statements of fact; (iii) nothing in the particulars shall be deemed a statement that the property is in good condition otherwise; we have not carried out a structural survey of the property and have not tested the services, appliances or specified fittings.

# **Long Description**

A small, non-estate development comprising a mix of detached houses and bungalows located in a semi-rural location in Lower Shelton, Bedfordshire.