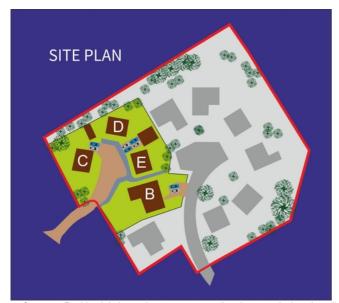

# Plot E, Shelton Mews, Lower Shelton, Marston Moretaine, MK43 Price on Application, Freehold

# \*\*COMING SOON - REGISTER YOUR INTEREST NOW\*\*

A small, non-estate development comprising a mix of detached houses and bungalows located in a semi-rural location in Lower Shelton, Bedfordshire.

Compass Residential give notice to anyone reading these particulars that: (i) these particulars do not constitute part of an offer or contract; (ii) these particulars and any pictures or plans represent the opinion of the author and are given in good faith for guidance only and must not be construed as statements of fact; (iii) nothing in the particulars shall be deemed a statement that the property is in good condition otherwise; we have not carried out a structural survey of the property and have not tested the services, appliances or specified fittings.

# **Long Description**

A small, non-estate development comprising a mix of detached houses and bungalows located in a semi-rural location in Lower Shelton, Bedfordshire.