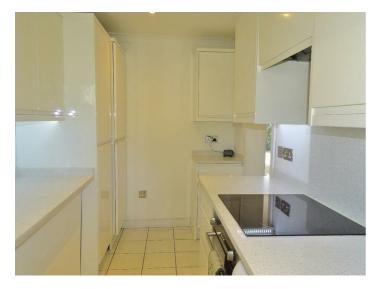

#### KITCHEN 12'4" x 5'11" (3.76 x 1.81)

Refitted with a matching range of modern base and eye level gloss units, with attractive stone worktops over, and with integrated oven and electric hob with concealed extractor over, contemporary undermounted stainless steel sink, space for washing machine, UPVC double glazed window to front, full height cupboards housing hot water tank and additional storage, tile flooring and four recessed spotlights. Please note, there is currently no dedicated space for a fridge or freezer within the Kitchen.