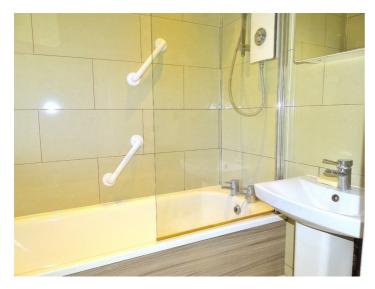

#### BATHROOM

Fitted with a modern white suite, comprising a low level WC, pedestal wash basin, and panel bath with electric shower over and glass screen, fully tiled walls and flooring, obscured UPVC double glazed window to front, heated towel rail, wall mounted medicine cabinet, recessed spotlights.