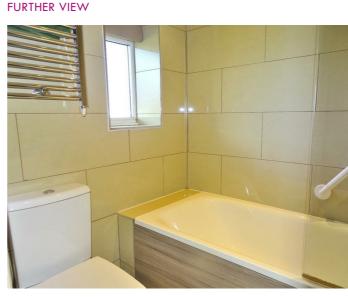

#### FURTHER VIEW

#### BATHROOM

Fitted with a modern white suite, comprising a low level WC, pedestal wash basin, and panel bath with electric shower over and glass screen, fully tiled walls and flooring, obscured UPVC double glazed window to front, heated towel rail, wall mounted medicine cabinet, recessed spotlights.