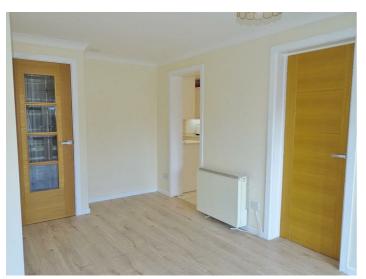

#### ACCOMODATION COMMENCES

UPVC part-double glazed door into Entrance Hall, with solid wood doors to Bedroom One and Bathroom, tile flooring, three recess spotlights, wall mounted heater and solid wood part-glazed door into Living/Dining Room.

ALTERNATIVE VIEW

BEDROOM ONE 11'3" (to wardrobes) x 8'0" (3.44 (to wardrobes) x 2.44)

Double glazed UPVC window to front, further obscured UPVC double glazed window to side, fitted wardrobes, wall heater, laminate flooring.