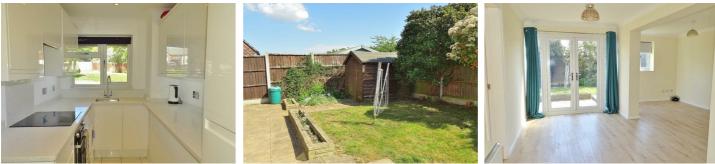

#### KITCHEN 12'4" x 5'11" (3.76 x 1.81)

Refitted with a matching range of modern base and eye level gloss units, with attractive stone worktops over, and with integrated oven and electric hob with concealed extractor over, contemporary undermounted stainless steel sink, space for washing machine, UPVC double glazed window to front, full height cupboards housing hot water tank and additional storage, tile flooring and four recessed spotlights. Please note, there is currently no dedicated space for a fridge or freezer within the Kitchen.

To the rear is a pleasant garden commencing with a patio edged by a low brick planter, leading to a further secluded seating area. The remainder is mainly laid to lawn with a mature backdrop. There is a wooden shed to remain and a secured gate provides access to the front of the block.

DINING AREA 17'8" maximum x 7'8" (5.41 maximum x 2.36)

Large UPVC French doors with flanking glazed panels and fan lights to patio, open doorway into Kitchen, solid wood door into Bedroom Two, wide opening to Living Area, wall mounted heater, laminate flooring.