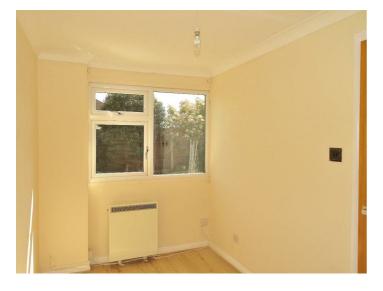

#### BEDROOM TWO 11'6" x 6'6" (3.52 x 2.00)

UPVC double glazed window to rear, wall heater, laminate flooring.

OUTSIDE

To the front of the property is a covered entranceway with the opportunity to personalise a small area of planting beds. There is one allocated parking space directly overlooked by the property, plus ample additional visitors parking.