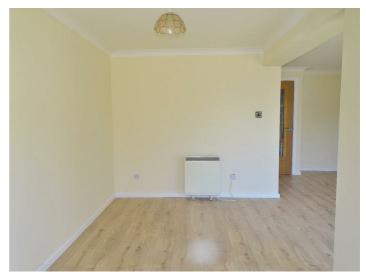

DINING AREA 17'8" maximum x 7'8" (5.41 maximum x 2.36)

Large UPVC French doors with flanking glazed panels and fan lights to patio, open doorway into Kitchen, solid wood door into Bedroom Two, wide opening to Living Area, wall mounted heater, laminate flooring.