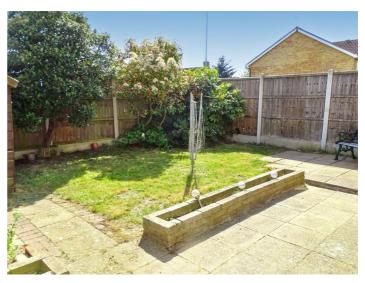

To the rear is a pleasant garden commencing with a patio edged by a low brick planter, leading to a further secluded seating area. The remainder is mainly laid to lawn with a mature backdrop. There is a wooden shed to remain and a secured gate provides access to the front of the block.