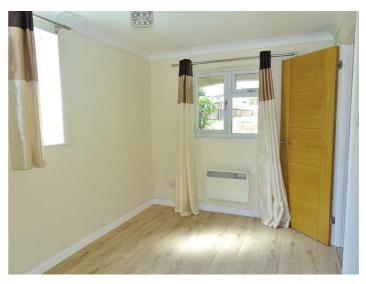

#### BEDROOM TWO 11'6" x 6'6" (3.52 x 2.00)

UPVC double glazed window to rear, wall heater, laminate flooring.

OUTSIDE

To the front of the property is a covered entranceway with the opportunity to personalise a small area of planting beds. There is one allocated parking space directly overlooked by the property, plus ample additional visitors parking.