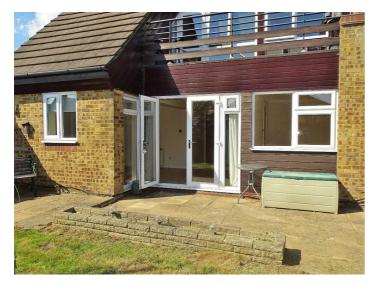

DINING AREA 17'8" maximum x 7'8" (5.41 maximum x 2.36)

Large UPVC French doors with flanking glazed panels and fan lights to patio, open doorway into Kitchen, solid wood door into Bedroom Two, wide opening to Living Area, wall mounted heater, laminate flooring.

#### REVERSE VIEW

LIVING AREA 8'2" maximum x 13'6" (2.49 maximum x 4.14 )

UPVC double glazed window to rear, full length UPVC double glazed panel with fanlight to patio, wall heater, laminate flooring, TV point.