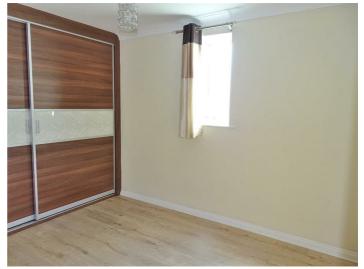

ALTERNATIVE VIEW

BEDROOM ONE 11'3" (to wardrobes) x 8'0" (3.44 (to wardrobes) x 2.44)

Double glazed UPVC window to front, further obscured UPVC double glazed window to side, fitted wardrobes, wall heater, laminate flooring.

FITTED WARDROBES