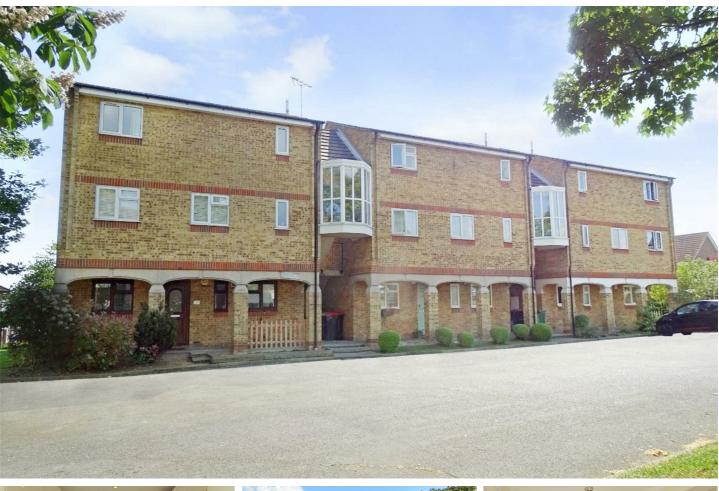

## 5 Charleston Court, Basildon, SS13 1TA

### £220,000

\*\*\* NO ONWARD CHAIN \*\*\* OWN PRIVATE GARDEN \*\*\* REFITTED KITCHEN AND MODERN BATHROOM \*\*\* Leonard Gray Estate Agents are pleased to present this TWO BEDROOM GROUND FLOOR APARTMENT, which is offered IN GOOD ORDER THROUGHOUT, boasting AN EXCELLENT LIVING SPACE and ALLOCATED PARKING.

#### BEDROOM TWO 11'6" x 6'6" (3.52 x 2.00)

UPVC double glazed window to rear, wall heater, laminate flooring.

OUTSIDE

To the front of the property is a covered entranceway with the opportunity to personalise a small area of planting beds. There is one allocated parking space directly overlooked by the property, plus ample additional visitors parking.