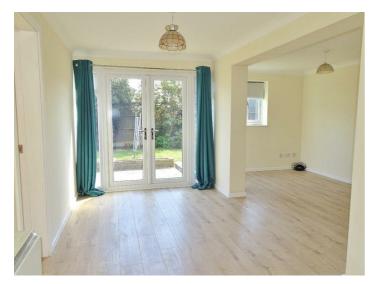

DINING AREA 17'8" maximum x 7'8" (5.41 maximum x 2.36)

Large UPVC French doors with flanking glazed panels and fan lights to patio, open doorway into Kitchen, solid wood door into Bedroom Two, wide opening to Living Area, wall mounted heater, laminate flooring.

#### REVERSE VIEW

LIVING AREA 8'2" maximum x 13'6" (2.49 maximum x 4.14 )

UPVC double glazed window to rear, full length UPVC double glazed panel with fanlight to patio, wall heater, laminate flooring, TV point.