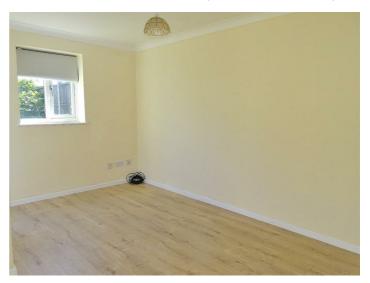

#### REVERSE VIEW

LIVING AREA 8'2" maximum x 13'6" (2.49 maximum x 4.14 )

UPVC double glazed window to rear, full length UPVC double glazed panel with fanlight to patio, wall heater, laminate flooring, TV point.