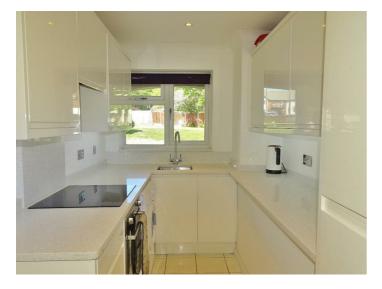

#### KITCHEN 12'4" x 5'11" (3.76 x 1.81)

Refitted with a matching range of modern base and eye level gloss units, with attractive stone worktops over, and with integrated oven and electric hob with concealed extractor over, contemporary undermounted stainless steel sink, space for washing machine, UPVC double glazed window to front, full height cupboards housing hot water tank and additional storage, tile flooring and four recessed spotlights. Please note, there is currently no dedicated space for a fridge or freezer within the Kitchen.