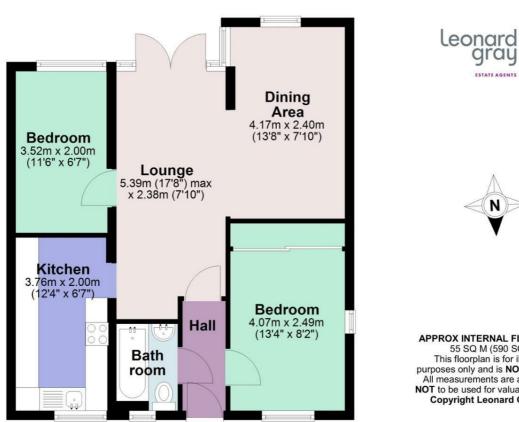

#### **Ground Floor**

APPROX INTERNAL FLOOR AREA 55 SQ M (590 SQ FT) This floorplan is for illustrative purposes only and is NOT TO SCALE All measurements are approximate NOT to be used for valuation purposes Copyright Leonard Gray 2025