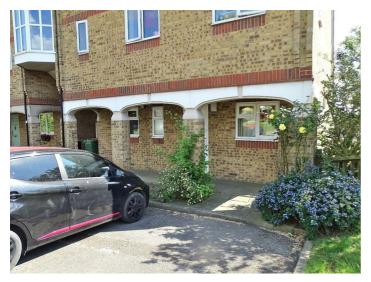

#### BEDROOM TWO 11'6" x 6'6" (3.52 x 2.00)

UPVC double glazed window to rear, wall heater, laminate flooring.

OUTSIDE

To the front of the property is a covered entranceway with the opportunity to personalise a small area of planting beds. There is one allocated parking space directly overlooked by the property, plus ample additional visitors parking.

#### COVERED ENTRANCE