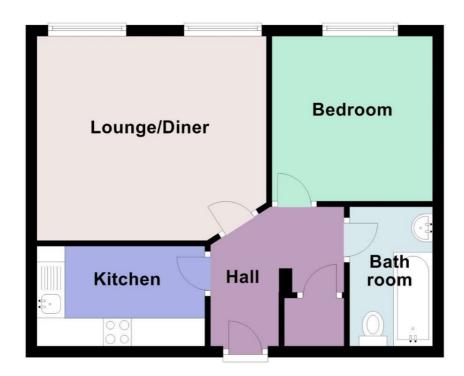

# Second Floor

APPROX INTERNAL FLOOR AREA 39 SQ M (420 SQ FT)
This floorplan is for illustrative purposes only and is **NOT TO SCALE**All measurements are approximate

NOT to be used for valuation purposes Copyright Leonard Gray 2024