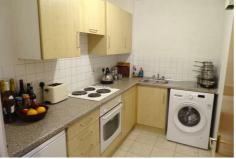

## ADDITIONAL VIEW

KITCHEN 9'9" x 5'10" (2.98 x 1.79)

Single drainer and stainless steel sink, range of worktop space with drawers and cupboards below, eye level cabinets, electric oven/grill, concealed extractor hood above, space for fridge and washing machine.