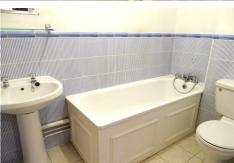

#### **BATHROOM**

White suite comprising panelled bath with shower attachment, low level wc, pedestal wash hand basin, half tiled walls, wall mounted electric heater and extractor fan.