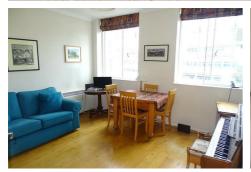

# LOUNGE/DINER 13'6" x 11'11" (4.12 x 3.65)

Two secondary double glazed windows, laminate flooring, night storage heater.