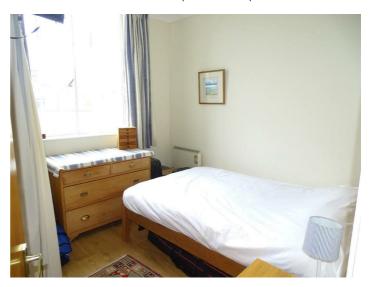

# DOUBLE BEDROOM 9'7" x 9'4" (2.94 x 2.87)

Secondary double glazed window, laminate flooring, wall mounted electric heater.