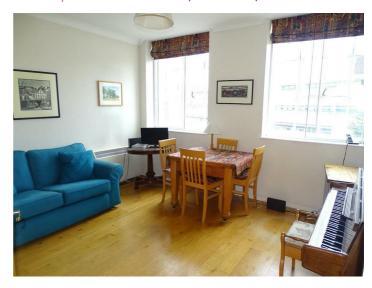

# LOUNGE/DINER 13'6" x 11'11" (4.12 x 3.65)

Two secondary double glazed windows, laminate flooring, night storage heater.