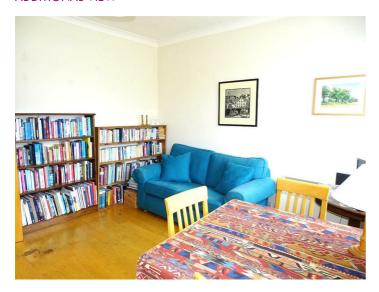

# LOUNGE/DINER 13'6" x 11'11" (4.12 x 3.65)

Two secondary double glazed windows, laminate flooring, night storage heater.

## **FURTHER VIEW**