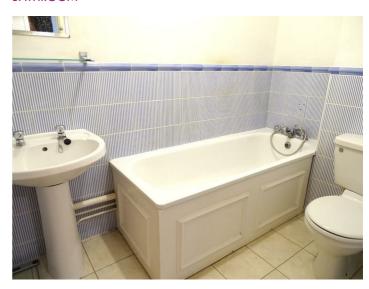

#### **BATHROOM**

White suite comprising panelled bath with shower attachment, low level wc, pedestal wash hand basin, half tiled walls, wall mounted electric heater and extractor fan.