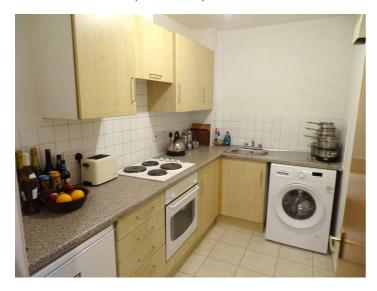

## ADDITIONAL VIEW

KITCHEN 9'9" x 5'10" (2.98 x 1.79)

Single drainer and stainless steel sink, range of worktop space with drawers and cupboards below, eye level cabinets, electric oven/grill, concealed extractor hood above, space for fridge and washing machine.