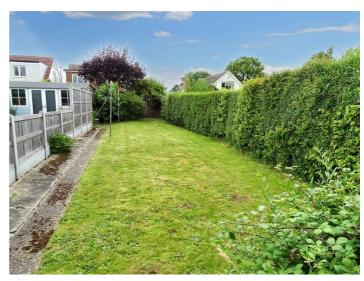

## LONG REAR GARDEN

The garden is laid to lawn with fenced and hedgerow boundaries to either side.

VIEW FROM LOWER GARDEN AREA

**REAR ELEVATION** 