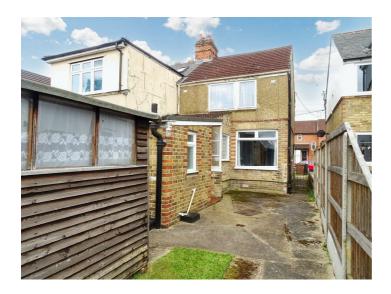

# OUTSIDE

The front garden is stoned with a stone wall to the front boundary. There is side access through to the rear garden.