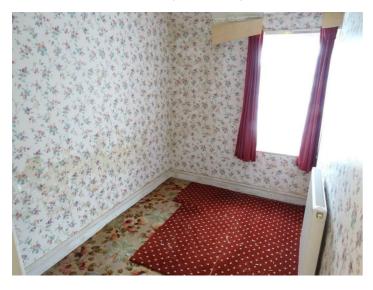

# BEDROOM TWO 11'0" x 8'9" (3.36 x 2.68)

Radiator, upvc double glazed window to rear.

BEDROOM THREE 8'2" x 5'8" (2.50 x 1.75)

Radiator, upvc double glazed window to rear.