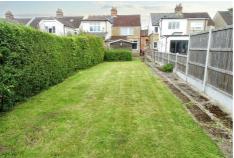

## LONG REAR GARDEN

The garden is laid to lawn with fenced and hedgerow boundaries to either side.

VIEW FROM LOWER GARDEN AREA

**REAR ELEVATION** 