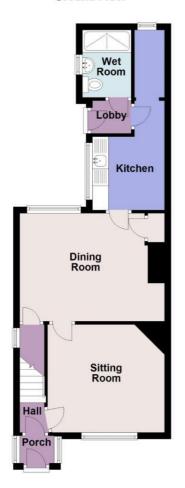

#### **PORCH**

Part glazed door to porch. Windows and frosted part glazed door to hall.

## **ENTRANCE HALL**

Stairs to first floor, door sitting room.

# SITTING ROOM 11'9" x 10'11" (3.60 x 3.33)

Radiator, tiled fireplace, picture rails, upvc double glazed window to front.

#### **FURTHER VIEW**

DINING ROOM 13'6" x 10'11" (4.12 x 3.35)

Radiator, tiled fireplace, built in cupboard, alcove with fitted storage cupboards, deep under stair cupboard also housing the Worcester gas boiler, door to kitchen.

# KITCHEN (needs refitting) $7'7" \times 7'4"$ (2.32 x 2.24)

In need of refitting completely. Radiator, upvc double glazed window to side, access to to lobby.

# LOBBY

Deep recess of 6'11 ideal for fridge/freezer space, door to wet room and door to rear garden.

## WET ROOM

Low level wc, wash hand basin, tiled walls to shower area, frosted upvc double glazed window.

#### **Ground Floor**

APPROX INTERNAL FLOOR AREA 76 SQ M (820 SQ FT)
This floorplan is for illustrative purposes only and is NOT TO SCALE
All measurements are approximate NOT to be used for valuation purposes
Copyright Leonard Gray 2024