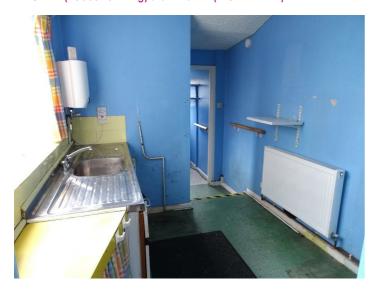

# KITCHEN (needs refitting) $7'7" \times 7'4"$ (2.32 x 2.24)

In need of refitting completely. Radiator, upvc double glazed window to side, access to to lobby.