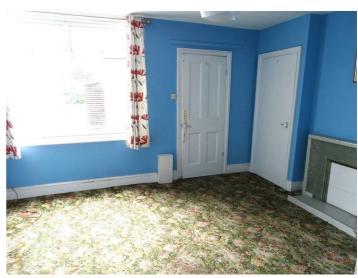

. The Angel public house is a short walk away on Broomfield Road. There are countryside walks close by.

#### **AGENT'S NOTE**

Mortgage options should be readily available for potential purchasers looking to reside in the property. However potential buy-to-let purchasers should be advised that the property is currently unlikely to be suitable for a buy-to-let mortgage. Any purchaser wishing to rent the property out shall need to be a cash buyer.

#### **PORCH**

Part glazed door to porch. Windows and frosted part glazed door to hall.

## **ENTRANCE HALL**

Stairs to first floor, door sitting room.

# SITTING ROOM 11'9" x 10'11" (3.60 x 3.33)



Radiator, tiled fireplace, picture rails, upvc double glazed window to front.

#### **FURTHER VIEW**



DINING ROOM 13'6" x 10'11" (4.12 x 3.35)



Radiator, tiled fireplace, built in cupboard, alcove with fitted storage cupboards, deep under stair cupboard also housing the Worcester gas boiler, door to kitchen.



# KITCHEN (needs refitting) $7'7" \times 7'4"$ (2.32 x 2.24)



In need of refitting completely. Radiator, upvc double glazed window to side, access to to lobby.

# LOBBY



Deep recess of 6'11 ideal for fridge/freezer space, door to wet room and door to rear garden.

## WET ROOM



Low level wc, wash hand basin, tiled walls to shower area, frosted upvc double glazed window.

# LANDING

Access to roof space, double glazed window to side, doors to bedrooms.

# BEDROOM ONE 11'10" x 11'1" (3.63 x 3.38)



Radiator, built in cupboard, upvc double glazed window to front.



# BEDROOM TWO 11'0" x 8'9" (3.36 x 2.68)



Radiator,