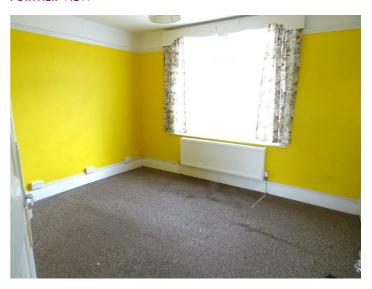

#### **FURTHER VIEW**

DINING ROOM 13'6" x 10'11" (4.12 x 3.35)

Radiator, tiled fireplace, built in cupboard, alcove with fitted storage cupboards, deep under stair cupboard also housing the Worcester gas boiler, door to kitchen.