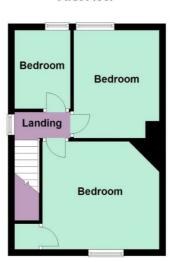

# LANDING

Access to roof space, double glazed window to side, doors to bedrooms.

# BEDROOM ONE 11'10" x 11'1" (3.63 x 3.38)

Radiator, built in cupboard, upvc double glazed window to front.

# BEDROOM TWO 11'0" x 8'9" (3.36 x 2.68)

Radiator, upvc double glazed window to rear.

BEDROOM THREE 8'2" x 5'8" (2.50 x 1.75)

Radiator, upvc double glazed window to rear.

## First Floor

DISCLAIMER: You may download, store and use the material for your own personal use and research. You may not republish, retransmit, redistribute or otherwise make the material available to any party or make the same available on any website, online service or bulletin board of your own or of any other party or make the same available in hard copy or in any other media without the website owner's express prior written consent. At Leonard Gray, we aim to ensure our sales particulars are accurate and reliable. However, they do not constitute any offer or contract, nor are they be taken as statements or representations of fact. No tests have been carried out by us in respect of services, systems or appliances contained in the specification. No guarantee as to their operating ability or efficiency is given. All measurements are a guide only and, therefore, are not necessarily precise. Fixtures and fittings, apart from those mentioned in the particulars, are to be agreed with the seller. Some particulars, please note, may also be awaiting the seller's approval. If clarification or further information is required, please contact us.