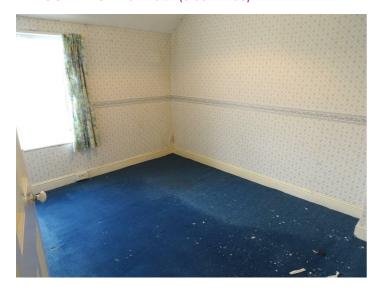

# BEDROOM TWO 11'0" x 8'9" (3.36 x 2.68)

Radiator, upvc double glazed window to rear.

BEDROOM THREE 8'2" x 5'8" (2.50 x 1.75)

Radiator, upvc double glazed window to rear.