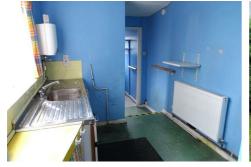

# KITCHEN (needs refitting) $7'7" \times 7'4"$ (2.32 x 2.24)

In need of refitting completely. Radiator, upvc double glazed window to side, access to to lobby.

# LOBBY

Deep recess of 6'11 ideal for fridge/freezer space, door to wet room and door to rear garden.