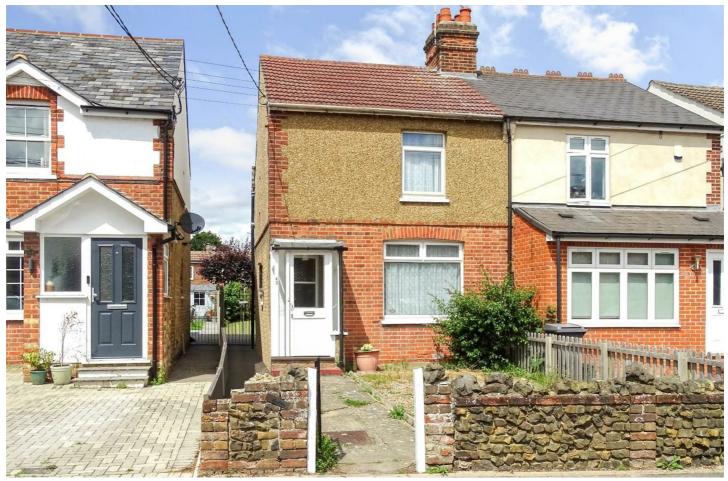

# 42 School Lane, Chelmsford, CM1 7DR

£320,000

\*\* NO ONWARD CHAIN \*\* NEEDS MODERNISATION \*\* SEE AGENT'S NOTE \*\* LONG REAR GARDEN - POTENTIAL FOR OFF ROAD PARKING \*\* An older style semi detached house offering potential to extend (sttp). The accommodation includes. Ground floor: PORCH, HALL, SITTING ROOM, DINING ROOM, KITCHEN (needs refitting), LOBBY, WET ROOM. First floor: THREE BEDROOMS. The property has gas radiator heating and upvc double glazing.