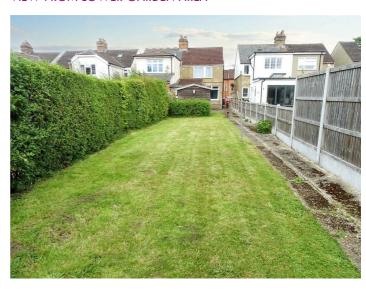

## LONG REAR GARDEN

The garden is laid to lawn with fenced and hedgerow boundaries to either side.

VIEW FROM LOWER GARDEN AREA

**REAR ELEVATION** 