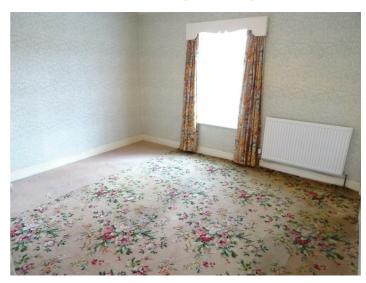

# BEDROOM ONE 11'10" x 11'1" (3.63 x 3.38)

Radiator, built in cupboard, upvc double glazed window to front.

# BEDROOM TWO 11'0" x 8'9" (3.36 x 2.68)

Radiator, upvc double glazed window to rear.

BEDROOM THREE 8'2" x 5'8" (2.50 x 1.75)

Radiator, upvc double glazed window to rear.