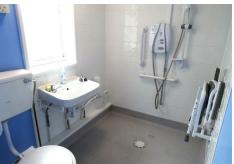

## WET ROOM

Low level wc, wash hand basin, tiled walls to shower area, frosted upvc double glazed window.