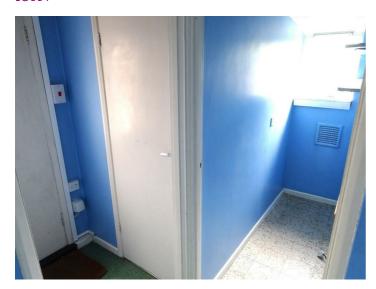

#### **PORCH**

Part glazed door to porch. Windows and frosted part glazed door to hall.

## **ENTRANCE HALL**

Stairs to first floor, door sitting room.

# LOBBY

Deep recess of 6'11 ideal for fridge/freezer space, door to wet room and door to rear garden.