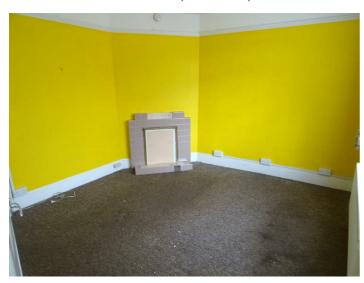

# SITTING ROOM 11'9" x 10'11" (3.60 x 3.33)

Radiator, tiled fireplace, picture rails, upvc double glazed window to front.