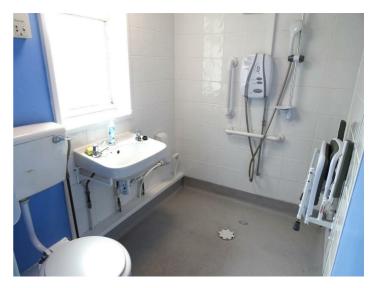

## WET ROOM

Low level wc, wash hand basin, tiled walls to shower area, frosted upvc double glazed window.