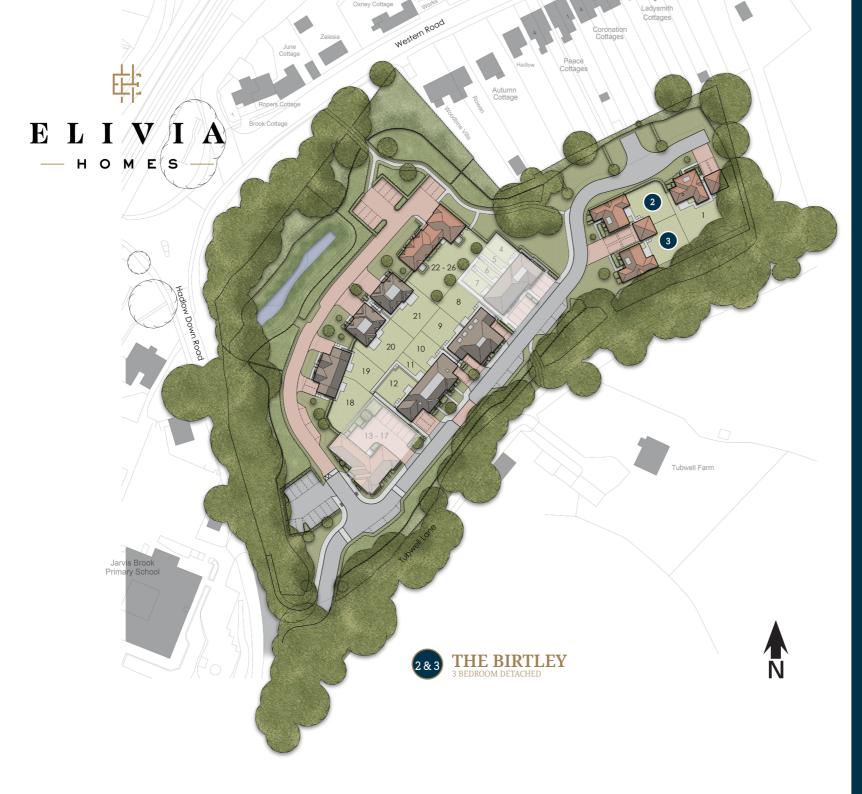

# THE BIRTLEY

HOMES 2 & 3

## THE BIRTLEY HOMES 2&3

3 BEDROOM DETACHED

(Please note Plot 3 is handed

| GROUND FLOOR                        |                                   |                                     |                                      | FIRST FLOOR                          |  |
|-------------------------------------|-----------------------------------|-------------------------------------|--------------------------------------|--------------------------------------|--|
| Living/Dining                       | Kitchen                           | Bedroom 2                           | Bedroom 3                            | Bedroom 1                            |  |
| 5640mm x 4250mm<br>18'-6" x 13'-11" | 3474mm x 2474mm<br>11'-4" x 8'-1" | 3452mm x 3324mm<br>11'-4" x 10'-11" | 3624mm x 3324mm<br>11'-10" x 10'-11" | 4830mm x 3620mm<br>15'-10" x 11'-10" |  |