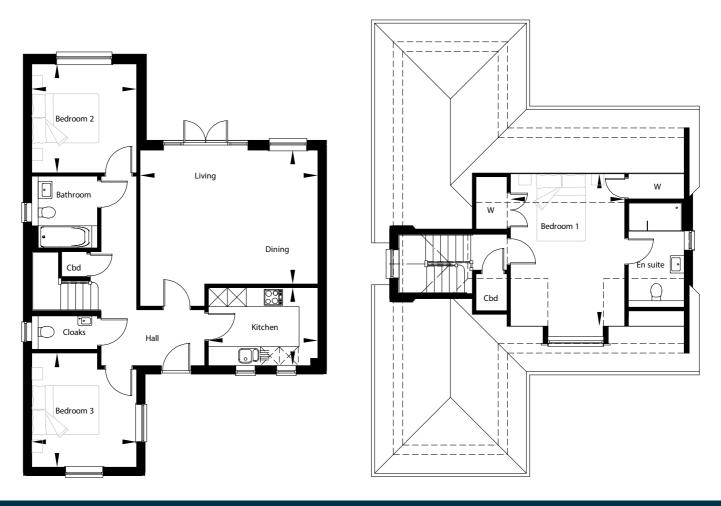

## THE BIRTLEY HOMES 2&3

3 BEDROOM DETACHED

(Please note Plot 3 is handed

| GROUND FLOOR                        |                                   |                                     |                                      | FIRST FLOOR                          |  |
|-------------------------------------|-----------------------------------|-------------------------------------|--------------------------------------|--------------------------------------|--|
| Living/Dining                       | Kitchen                           | Bedroom 2                           | Bedroom 3                            | Bedroom 1                            |  |
| 5640mm x 4250mm<br>18'-6" x 13'-11" | 3474mm x 2474mm<br>11'-4" x 8'-1" | 3452mm x 3324mm<br>11'-4" x 10'-11" | 3624mm x 3324mm<br>11'-10" x 10'-11" | 4830mm x 3620mm<br>15'-10" x 11'-10" |  |

Whilst every attempt has been made to ensure the accuracy of the floor plan contained here, measurements of doors, windows, rooms and any other items are approximate and no responsibility is taken for any error, omission, or mis-statemer The plan is for illustrative purposes only and should be used as such by any prospective purchaser. The services, systems and appliances shown have not been tested and no guarantee as to their operability or efficiency can be given.