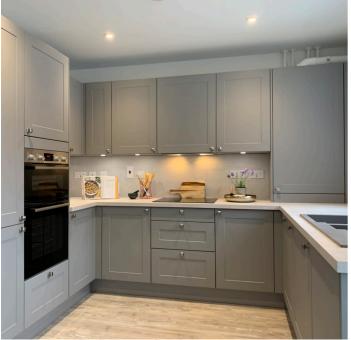

#### KITCHEN FEATURES

- The Shaker Style kitchen is equipped with a range of wall and floor cabinets with laminate worktops, up stand and splash back.
- Fully integrated appliances to include a 4-zone induction hob, extractor, double oven, full height fridge/freezer, washer/dryer and dishwasher.