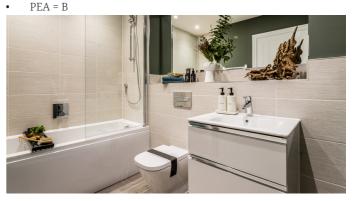

#### BATHROOM, EN SUITE AND CLOAKROOM

- Contemporary white suites with chrome fittings.
- Cabinetry to cloakroom and bathroom.
- Heated white towel rail provided to the bathroom and en suite.
- Mirror and shaver socket provided to the bathroom and en suite. •
- Ceramic wall tiles to the bathroom, en suite and cloakroom.