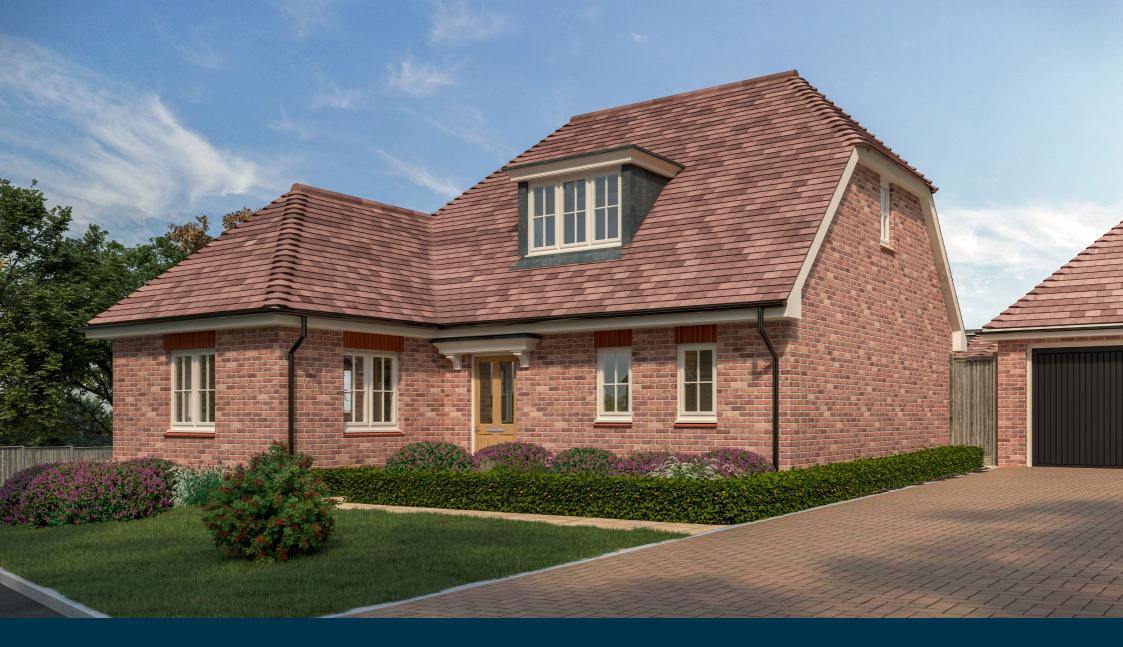

# THE BIRTLEY

HOMES 2 & 3



### THE BIRTLEY SPECIFICATION



#### KITCHEN FEATURES

- The Shaker Style kitchen is equipped with a range of wall and floor cabinets with laminate worktops, up stand and splash back.
- Fully integrated appliances to include a 4-zone induction hob, extractor, double oven, full height fridge/freezer, washer/dryer and dishwasher.

#### BATHROOM, EN SUITE AND CLOAKROOM

- Contemporary white suites with chrome fittings.
- Cabinetry to cloakroom and bathroom.
- Heated white towel rail provided to the bathroom and en suite.
- Mirror and shaver socket provided to the bathroom and en suite. •
- Ceramic wall tiles to the bathroom, en suite and cloakroom.

#### ELECTRICAL AND MULTIMEDIA

- White switch plates and sockets provided to all rooms.
- Double socket with US