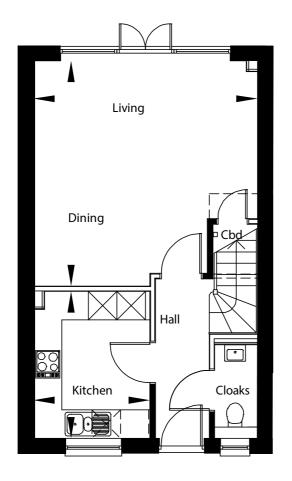

## **GROUND FLOOR**

Living/Dining Kitchen

4749mm x 4730mm 15'-7" x 15'-6"

3095mm x 2462mm 10'-2" x 8'-1"

## FIRST FLOOR

Bedroom 1 Bedroom 2

4008mm x 2628mm 3634mm x 3377mm 13'-2" x 8'-7" 11'-11" x 11'-1"

Protection for new-build home buyers

The Brambles, a small development consisting of 26 homes, situated in the rural countryside of Crowborough, East Sussex.