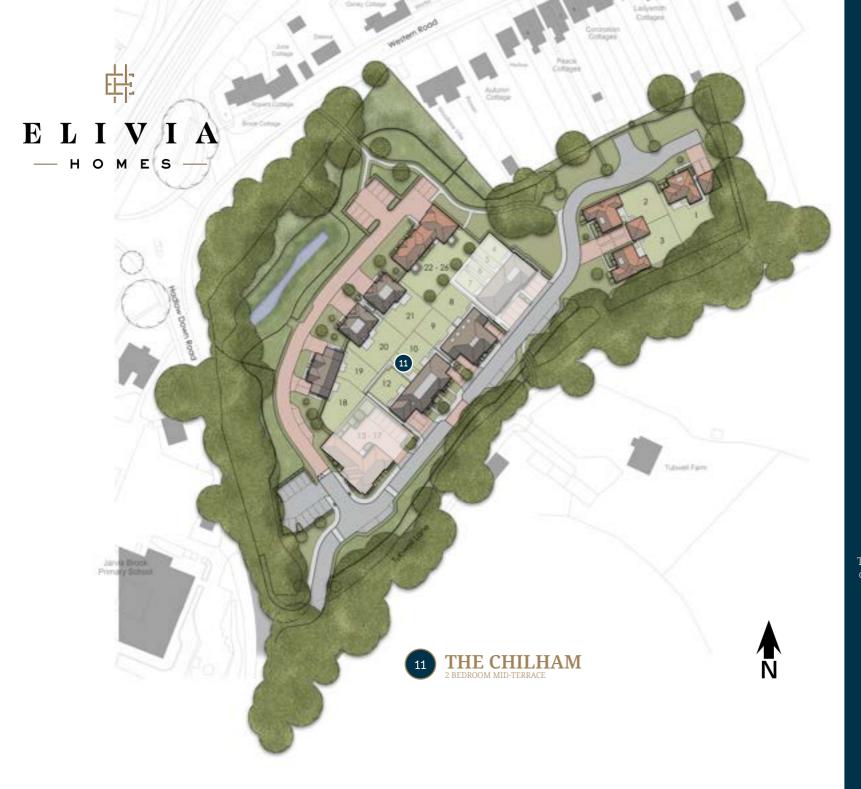

# THE CHILHAM HOME 11

2 BEDROOM MID-TERRACE

## FIRST FLOOR

Bedroom 1 Bedroom 2

4008mm x 2628mm 3634mm x 3377mm 13'-2" x 8'-7" 11'-11" x 11'-1"

Protection for new-build home buyers

The Brambles, a small development consisting of 26 homes, situated in the rural countryside of Crowborough, East Sussex.

Hadlow Down Road Crowborough East Sussex TN6 3RG

T: 01892 646440 E: TheBrambles@eliviahomes.co.uk

lease note plots 4-7 & 13-17 are Affordable Homes