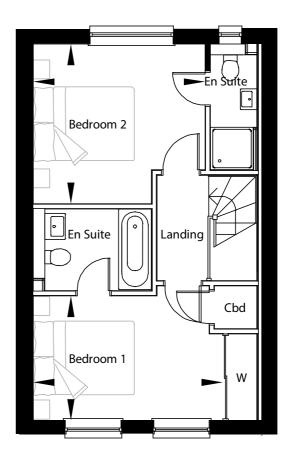

# THE CHILHAM HOME 11

2 BEDROOM MID-TERRACE

## **GROUND FLOOR**

Living/Dining Kitchen

4749mm x 4730mm 15'-7" x 15'-6"

3095mm x 2462mm 10'-2" x 8'-1"

## FIRST FLOOR

Bedroom 1 Bedroom 2

4008mm x 2628mm 3634mm x 3377mm 13'-2" x 8'-7" 11'-11" x 11'-1"

Protection for new-build home buyers

The Brambles, a small development consisting of 26 homes, situated in the rural countryside of Crowborough, East Sussex.