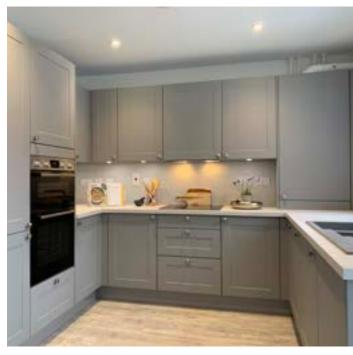

#### KITCHEN FEATURES

- The Shaker style kitchen is equipped with a range of wall and floor cabinets with laminate worktops, up stand and splash back.
- Fully integrated appliances to include a 4-zone induction hob, extractor, double oven, full height fridge/freezer and dishwasher.