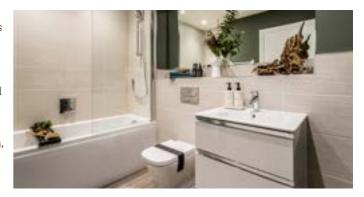

#### BATHROOM, EN SUITE AND CLOAKROOM

- Contemporary white suites with chrome fittings.
- Cabinetry to cloakroom and bathroom.
- Heated white towel rail provided to the bathroom and en suite.
- Mirror and shaver socket provided to the bathroom and en suite.
- Ceramic wall tiles to the bathroom, en suite and cloakroom.