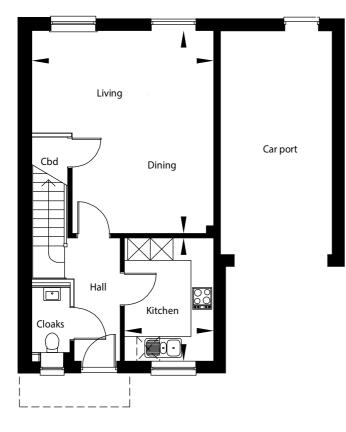

### THE CHALKWELL HOMES 10 & 12

3 BEDROOM END-OF-TERRACE

(Please note plot 12 is handed)

| GROUND FLOOR                       |                                   | FIRST FLOOR                        |                                   |                                   |
|------------------------------------|-----------------------------------|------------------------------------|-----------------------------------|-----------------------------------|
| Living/Dining                      | Kitchen                           | Bedroom 1                          | Bedroom 2                         | Bedroom 3                         |
| 5370mm x 4811mm<br>17'-7" x 15'-9" | 3262mm x 2360mm<br>10'-8" x 7'-9" | 3882mm x 3002mm<br>12'-9" x 9'-10" | 3255mm x 2621mm<br>10'-8" x 8'-7" | 2712mm x 2076mm<br>8'-10" x 6'-9" |

Whilst every attempt has been made to ensure the accuracy of the floor plan contained here, measurements of doors, windows, rooms and any other items are approximate and no responsibility is taken for any error, omission, or mis-statemen The plan is for illustrative purposes only and should be used as such by any prospective purchaser. The services, systems and appliances shown have not been tested and no guarantee as to their operability or efficiency can be given.