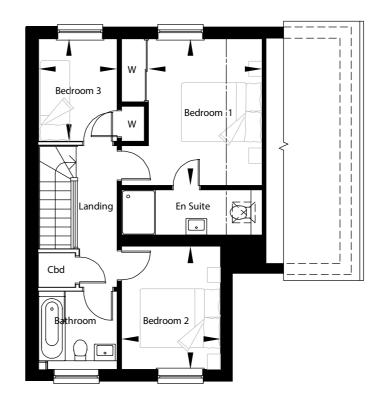

### THE CHALKWELL HOMES 10 & 12

3 BEDROOM END-OF-TERRACE

(Please note plot 12 is handed)

| GROUND FLOOR                       |                                   | FIRST FLOOR                        |                                   |                                   |
|------------------------------------|-----------------------------------|------------------------------------|-----------------------------------|-----------------------------------|
| Living/Dining                      | Kitchen                           | Bedroom 1                          | Bedroom 2                         | Bedroom 3                         |
| 5370mm x 4811mm<br>17'-7" x 15'-9" | 3262mm x 2360mm<br>10'-8" x 7'-9" | 3882mm x 3002mm<br>12'-9" x 9'-10" | 3255mm x 2621mm<br>10'-8" x 8'-7" | 2712mm x 2076mm<br>8'-10" x 6'-9" |

Whilst every attempt has been made to ensure the accuracy of the floor plan contained here, measurements of doors, windows, rooms and any other items are approximate and no responsibility is taken for any error, omission, or mis-statemen The plan is for illustrative purposes only and should be used as such by any prospective purchaser. The services, systems and appliances shown have not been tested and no guarantee as to their operability or efficiency can be given.