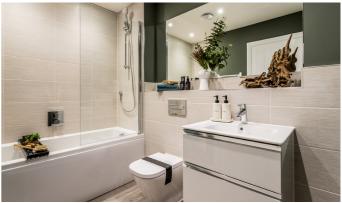

#### BATHROOM, EN SUITE AND CLOAKROOM

- Contemporary white suites with chrome fittings.
- Cabinetry to cloakroom and bathroom.
- Heated white towel rail provided to the bathroom and en suite.
- Mirror and shaver socket provided to the bathroom and en suite.
- Ceramic wall tiles to the bathroom, en suite and cloakroom.