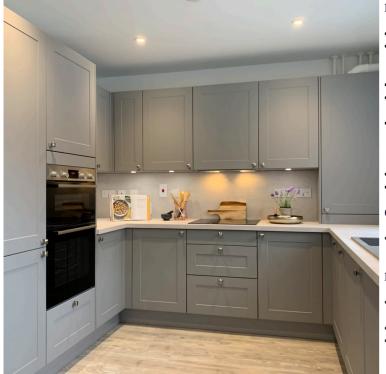

#### KITCHEN FEATURES

- The Shaker Style kitchen is equipped with a range of wall and floor cabinets with laminate worktops, up stand and splash back.
- Fully integrated appliances to include a 4-zone induction hob, extractor, 
   double oven, full height fridge/freezer, dishwasher and washer/dryer.