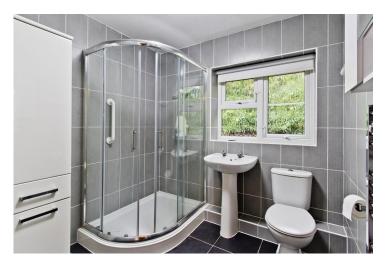

#### SHOWER ROOM:

Large fully tiled double shower cubicle with Aquastream electric shower, pedestal wash hand basin, low level wc, chrome heated towel rail, shaver point with built in light, tiled flooring and obscured double glazed windows to rear and side.