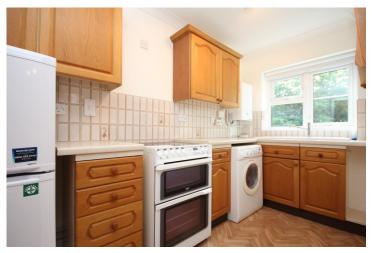

#### **KITCHEN:**

Range of wall and base units with work tops over and tiled splashback, ceramic sink with mixer tap, separate spaces for a washing machine, electric oven and fridge/freezer, wall mounted Gloworm gas boiler and heating controls, vinyl flooring, radiator, large cupboard housing hot and cold water tanks and double glazed window to front.