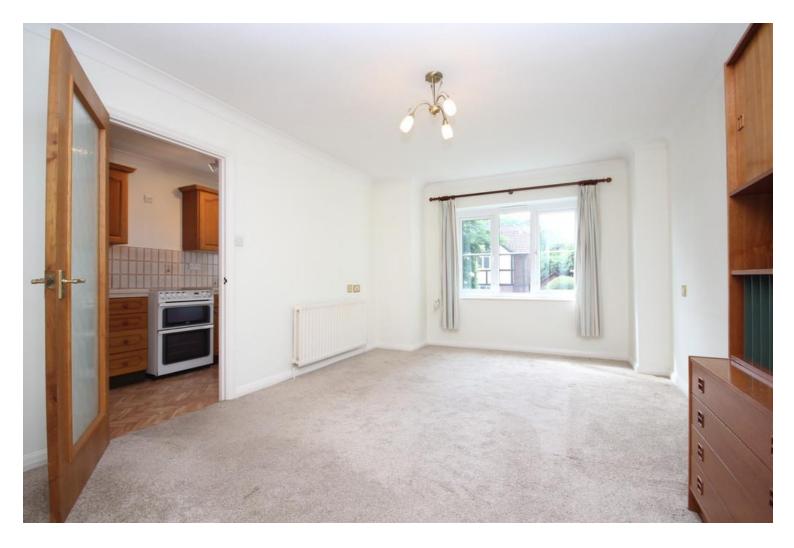

## LIVING ROOM:

Carpet as fitted, telephone/tv points and large double glazed window to front overlooking well maintained grounds.

#### **KITCHEN:**

Range of wall and base units with work tops over and tiled splashback, ceramic sink with mixer tap, separate spaces for a washing machine, electric oven and fridge/freezer, wall mounted Gloworm gas boiler and heating controls, vinyl flooring, radiator, large cupboard housing hot and cold water tanks and double glazed window to front.