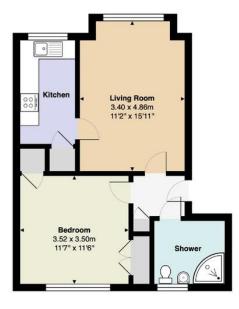

#### 1 The Meadows, Greycoats Drive, Crowborough TN6 2JU

Total Area: 46.3 m<sup>2</sup> ... 499 ft<sup>2</sup>

Whilst every attempt has been made to measure the accuracy of the floorplan contained here, measurements of doors, windows, rooms and any other items are approximate, no responsibility is taken for any error, omission or mis-statement. This plan is for illustrative purposes only and should be used as such by any prospective purchaser or tenant. Any services, systems and appliances shown have not been tested and no guarantee as to their operability or efficiency can be given.