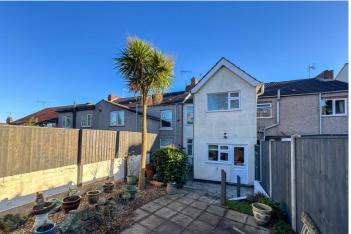

## **ENCLOSED REAR GARDEN**

Enclosed and private rear garden with laid lawn, patio seating area with pebbled and potted plant border, outside water tap, lighting and wooden shed to the rear.

## OFF ROAD PARKING

Dropped curb to the front allowing off road parking for one vehicle on a slabbed driveway.

EPC/TENURE EPC - D

TENURE - FREEHOLD

TOTAL FLOOR AREA: 778 sq.ft. (72.3 sq.m.) approx.

Whist every attempt has been made to ensure the accuracy of the floorpian contame here, measurements of doors, windows, rooms and any other terms are approximate and on responsibility is taken for any error, prospective purchaser. The services, systems and applicates shown have not been lested and no guarantee as to their operatingly or efficiency can be given.