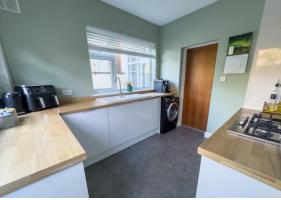

#### FITTED KITCHEN

Modern fitted kitchen with matching wall and base units, worksurface with inset sink and drainer, built-in electric oven with gas hob and extractor fan, integrated fridge/freezer, space and plumbing for a washing machine. Fully tiled floor with window and door to the rear elevation, window to the side elevation and designer radiator.