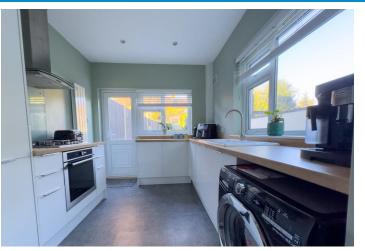

#### FITTED KITCHEN

Modern fitted kitchen with matching wall and base units, worksurface with inset sink and drainer, built-in electric oven with gas hob and extractor fan, integrated fridge/freezer, space and plumbing for a washing machine. Fully tiled floor with window and door to the rear elevation, window to the side elevation and designer radiator.