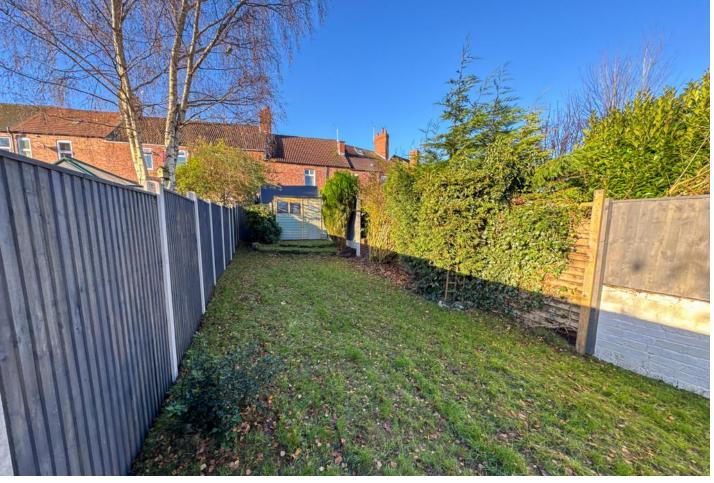

## **ENCLOSED REAR GARDEN**

Enclosed and private rear garden with laid lawn, patio seating area with pebbled and potted plant border, outside water tap, lighting and wooden shed to the rear.