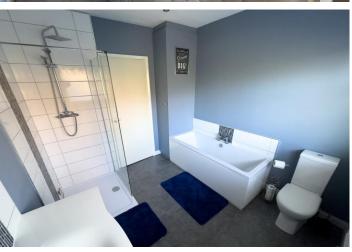

#### **BATHROOM SUITE**

Modern four piece bathroom suite including a fitted bath, separate shower cubicle with mains fed shower over, WC and wash basin over vanity unit. Obscure window to the rear elevation, built-in storage cupboard, fully tiled floor and splashback, extractor fan and heated towel rail.