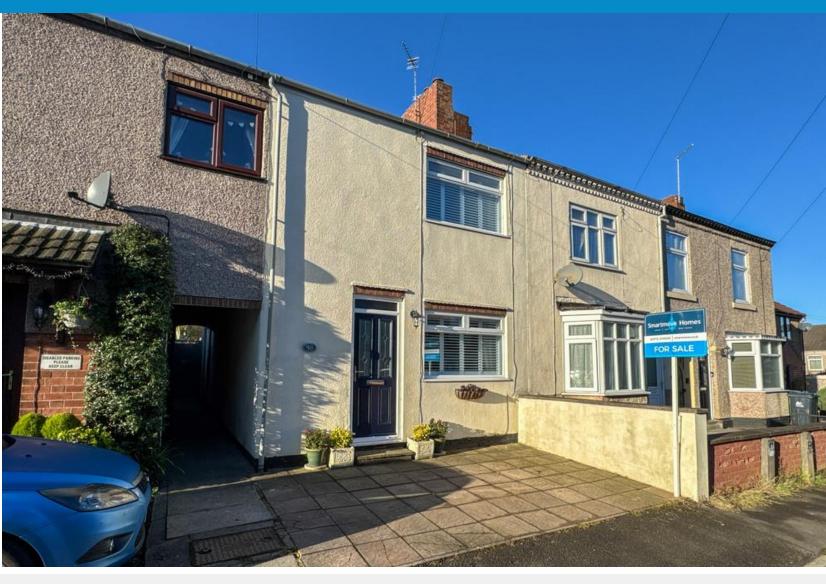

## Alfred Street, Ripley, Derbyshire, DE5 3LD

Asking Price Of £177,000

- BEAUTIFULLY PRESENTED TWO BEDROOM PROPERTY RENOVATED TO A HIGH STANDARD WITH OPEN PLAN LIVING SPACE, LONG ENCLOSED GARDEN AND OFF ROAD PARKING - SMARTMOVE HOMES are delighted to bring to the market this stunning property within walking distance to the town centre briefly comprising of a spacious open plan lounge/diner, large storage cupboard and a modern fitted kitchen to the ground floor. To the first floor landing there are two double bedrooms and a four piece bathroom suite, outside there is a long enclosed garden with shed and patio seating area, to the front there is off road parking for one vehicle. To book an internal inspection please contact SMARTMOVE HOMES as soon as possible.

## OFF ROAD PARKING

Dropped curb to the front allowing off road parking for one vehicle on a slabbed driveway.

EPC/TENURE EPC - D

TENURE - FREEHOLD

TOTAL FLOOR AREA: 778 sq.ft. (72.3 sq.m.) approx.

Whist every attempt has been made to ensure the accuracy of the floorpian contame here, measurements of doors, windows, rooms and any other terms are approximate and on responsibility is taken for any error, prospective purchaser. The services, systems and applicates shown have not been lested and no guarantee as to their operatingly or efficiency can be given.