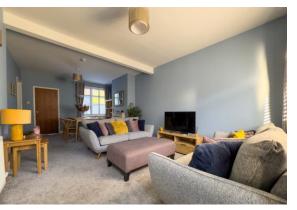

#### OPEN PLAN LOUNGE/DINER

Light filled open plan lounge/diner with window and door to the front elevation, window to the rear elevation, feature electric fire place, two radiators and has access to the large storage cupboard.