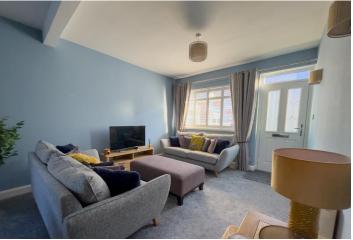

#### OPEN PLAN LOUNGE/DINER

Light filled open plan lounge/diner with window and door to the front elevation, window to the rear elevation, feature electric fire place, two radiators and has access to the large storage cupboard.