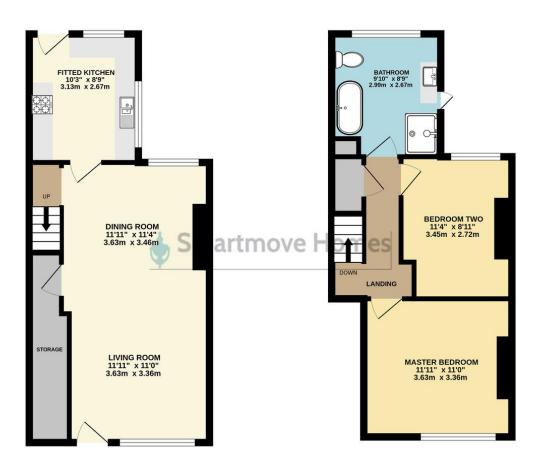

# **Property Description**

**GROUND FLOOR** 

#### OPEN PLAN LOUNGE/DINER

Light filled open plan lounge/diner with window and door to the front elevation, window to the rear elevation, feature electric fire place, two radiators and has access to the large storage cupboard.

#### FITTED KITCHEN

Modern fitted kitchen with matching wall and base units, worksurface with inset sink and drainer, built-in electric oven with gas hob and extractor fan, integrated fridge/freezer, space and plumbing for a washing machine. Fully tiled floor with window and door to the rear elevation, window to the side elevation and designer radiator.

### STORAGE CUPBOARD

Lighting and electrics.

#### FIRST FLOOR LANDING

Access to the loft and has a storage cupboard over the stairs.

#### MASTER BEDROOM

Double bedroom with window to the front elevation and radiator.

#### **BEDROOM TWO**

Double bedroom with window to the rear elevation and radiator.

#### **BATHROOM SUITE**

Modern four piece bathroom suite including a fitted bath, separate shower cubicle with mains fed shower over, WC and wash basin over vanity unit. Obscure window to the rear elevation, built-in storage cupboard, fully tiled floor and splashback, extractor fan and heated towel rail.

## OFF ROAD PARKING

Dropped curb to the front allowing off road parking for one vehicle on a slabbed driveway.

EPC/TENURE EPC - D

TENURE - FREEHOLD

TOTAL FLOOR AREA: 778 sq.ft. (72.3 sq.m.) approx.

Whist every attempt has been made to ensure the accuracy of the floorpian contame here, measurements of doors, windows, rooms and any other terms are approximate and on responsibility is taken for any error, prospective purchaser. The services, systems and applicates shown have not been lested and no guarantee as to their operatingly or efficiency can be given.