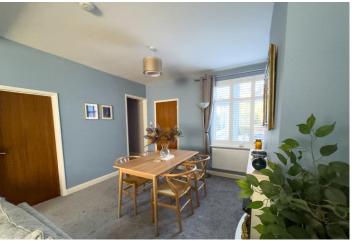

#### OPEN PLAN LOUNGE/DINER

Light filled open plan lounge/diner with window and door to the front elevation, window to the rear elevation, feature electric fire place, two radiators and has access to the large storage cupboard.