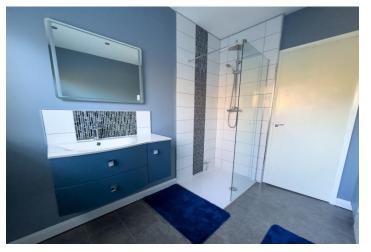

#### **BATHROOM SUITE**

Modern four piece bathroom suite including a fitted bath, separate shower cubicle with mains fed shower over, WC and wash basin over vanity unit. Obscure window to the rear elevation, built-in storage cupboard, fully tiled floor and splashback, extractor fan and heated towel rail.