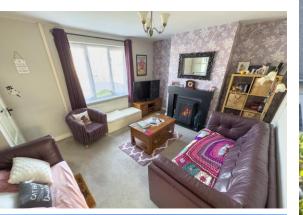

#### LIVING ROOM

 $15' \ 5'' \ x \ 11' \ 11'' \ (4.7m \ x \ 3.63m)$  Spacious living room with window to the front elevation, radiator and gas fire.