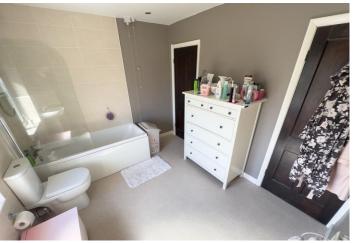

#### BATHROOM

10' 6" x 9' 2" (3.2m x 2.79m) Three piece suite consisting of wash basin, WC and electric shower over bath. Obscure glass window to the rear elevation, radiator, lino flooring and storage cupboard.