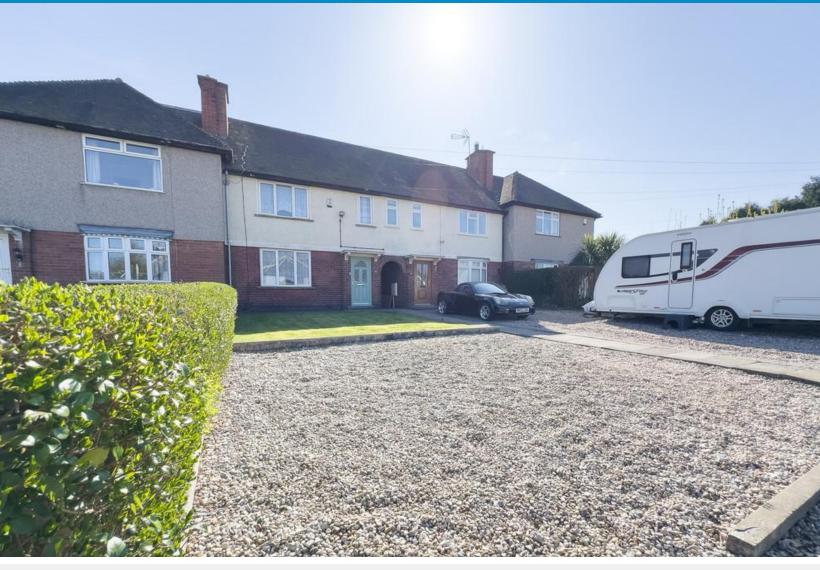

## OFF ROAD PARKING

Gravelled driveway with off road parking for two vehicles and laid lawn area.