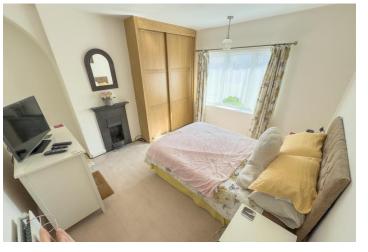

#### MASTER BEDROOM

 $15' 5" \times 8' 9" (4.7m \times 2.67m)$  Double bedroom with window to the front elevation, over stairs storage cupboard and radiator.

## BEDROOM TWO

 $12' 4" \times 11' 11" (3.76m \times 3.63m)$  Double bedroom with window to the rear elevation, radiator and built in sliding wardrobes.