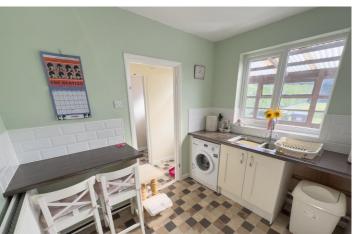

## **KITCHEN**

12' 0" x 9' 2" (3.66m x 2.79m) Fitted kitchen with matching wall and base units, tiled effect vinyl flooring and two windows to the rear elevation. Breakfast bar, 1 & 1/2 stainless steel sink and drainer, radiator and extractor fan. Space and plumbing for a washing machine, electric oven and hob. Integrated fridge/freezer, storage cupboard and door leading to the utility area.