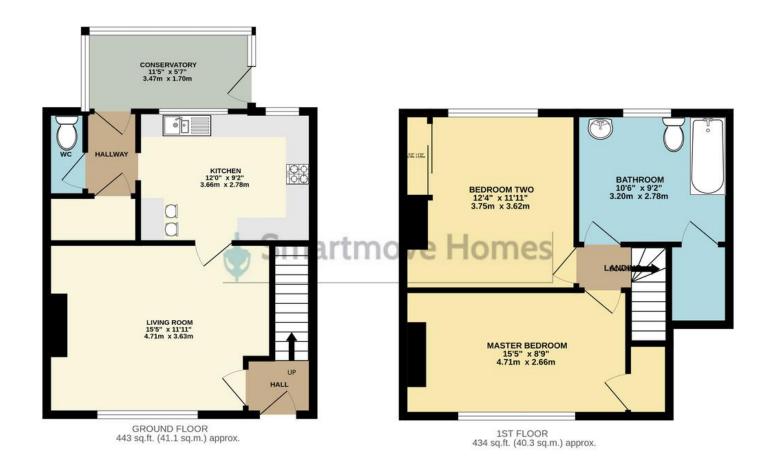

# **Property Description**

**GROUND FLOOR** 

ENTRANCE HALLWAY
Stairway leading to the first floor.

#### LIVING ROOM

 $15' \ 5'' \ x \ 11' \ 11'' \ (4.7m \ x \ 3.63m)$  Spacious living room with window to the front elevation, radiator and gas fire.

## **KITCHEN**

12' 0" x 9' 2" (3.66m x 2.79m) Fitted kitchen with matching wall and base units, tiled effect vinyl flooring and two windows to the rear elevation. Breakfast bar, 1 & 1/2 stainless steel sink and drainer, radiator and extractor fan. Space and plumbing for a washing machine, electric oven and hob. Integrated fridge/freezer, storage cupboard and door leading to the utility area.

DOWNSTAIRS W/C Window to the rear elevation.

#### CONSERVATORY

11' 5" x 5' 7" (3.48m x 1.7m) UPVC door with obscure glass and concrete floor.

FIRST FLOOR

FIRST FLOOR LANDING

#### MASTER BEDROOM

 $15' 5" \times 8' 9" (4.7m \times 2.67m)$  Double bedroom with window to the front elevation, over stairs storage cupboard and radiator.

## BEDROOM TWO

 $12' 4" \times 11' 11" (3.76m \times 3.63m)$  Double bedroom with window to the rear elevation, radiator and built in sliding wardrobes.

#### BATHROOM

10' 6" x 9' 2" (3.2m x 2.79m) Three piece suite consisting of wash basin, WC and electric shower over bath. Obscure glass window to the rear elevation, radiator, lino flooring and storage cupboard.

#### TOTAL FLOOR AREA: 876 sq.ft. (81.4 sq.m.) approx.

Whilst every attempt has been made to ensure the accuracy of the floorplan contained here, measurements of doors, windows, rooms and any other items are approximate and no responsibility is taken for any error, omission or mis-statement. This plan is for illustrative purposes only and should be used as such by any prospective purchaser. The services, systems and appliances shown have not been tested and no guarantee as to their operability or efficiency can be given.