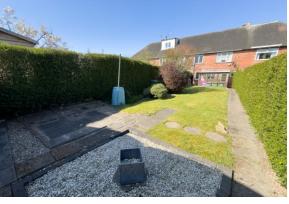

## REAR GARDEN

Fully enclosed rear garden with patio area, large lawn, outside tap and outside power and lighting.

## OFF ROAD PARKING

Gravelled driveway with off road parking for two vehicles and laid lawn area.