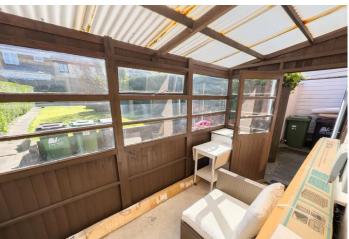

#### CONSERVATORY

11' 5" x 5' 7" (3.48m x 1.7m) UPVC door with obscure glass and concrete floor.

FIRST FLOOR

FIRST FLOOR LANDING