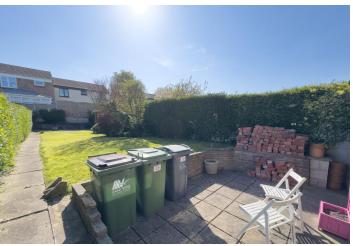

## REAR GARDEN

Fully enclosed rear garden with patio area, large lawn, outside tap and outside power and lighting.

## OFF ROAD PARKING

Gravelled driveway with off road parking for two vehicles and laid lawn area.