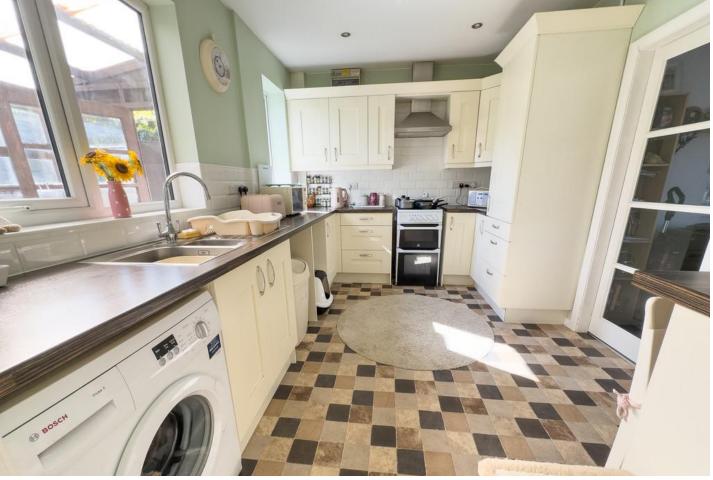

## **KITCHEN**

12' 0" x 9' 2" (3.66m x 2.79m) Fitted kitchen with matching wall and base units, tiled effect vinyl flooring and two windows to the rear elevation. Breakfast bar, 1 & 1/2 stainless steel sink and drainer, radiator and extractor fan. Space and plumbing for a washing machine, electric oven and hob. Integrated fridge/freezer, storage cupboard and door leading to the utility area.