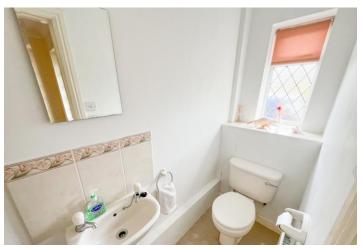

## WC

WC with pedestal wash basin with obscure window to side elevation and radiator.