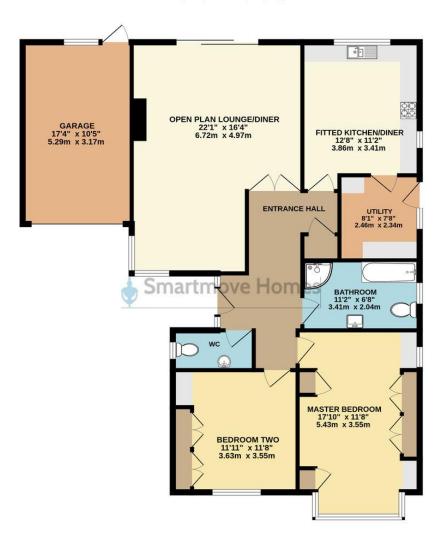

#### **ENTRANCE HALL**

Door to side elevation with side panelled windows, radiator, loft access and built in storage cupboard.

## LOUNGE/DINER

22' 1"  $\times$  16' 4" (6.73m  $\times$  4.98m) Spacious open plan lounge/diner with internal double doors with dual aspect window to the corner of the room, sliding patio doors to rear elevation leading to rear garden, gas feature fireplace and two radiators.

## KITCHEN/DINER

12' 8"  $\times$  11' 2" (3.86m  $\times$  3.4m) Window to side and rear elevation, matching wall and base units with inset sink and drainer, built in electric oven and microwave, gas hob with extractor over, integrated dishwasher, tiled floor and radiator.

#### UTILITY ROOM

Base units with built in sink and drainer, space and plumbing for washing machine and tall fridge/freezer, door and window to side elevation, radiator, continued tiled floor and cupboard.

#### MASTER BEDROOM

 $17' 10" \times 11' 8"$  (5.44m x 3.56m) Large double bedroom with fitted wardrobes and dressing table, box bay window to front elevation and window to side elevation and radiator.

#### BEDROOM TWO

11' 11" x 11' 3" (3.63m x 3.43m) Large double bedroom with fitted wardrobes, dressing table, window to front elevation and radiator.

#### **BATHROOM**

Four piece suite, single shower cubicle with mains fed shower, bath with shower over, wash basin over vanity unit, WC and obscure window to side elevation led lighting and radiator.

## WC

WC with pedestal wash basin with obscure window to side elevation and radiator.

## LARGE SINGLE GARAGE

Manual up and over door, window and door to rear elevation with electric and lighting.