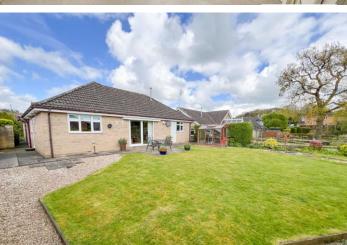

## OUTSIDE

## REAR GARDEN

Enclosed and private rear garden with lawned area, patio area and pebbled boarders. Separate garden area which has been used as a vegetable patch, mature shrubs and planted boarders with south facing orientation.

## OFF ROAD PARKING

Off road parking for multiple vehicles with block paved driveway with lawned area.