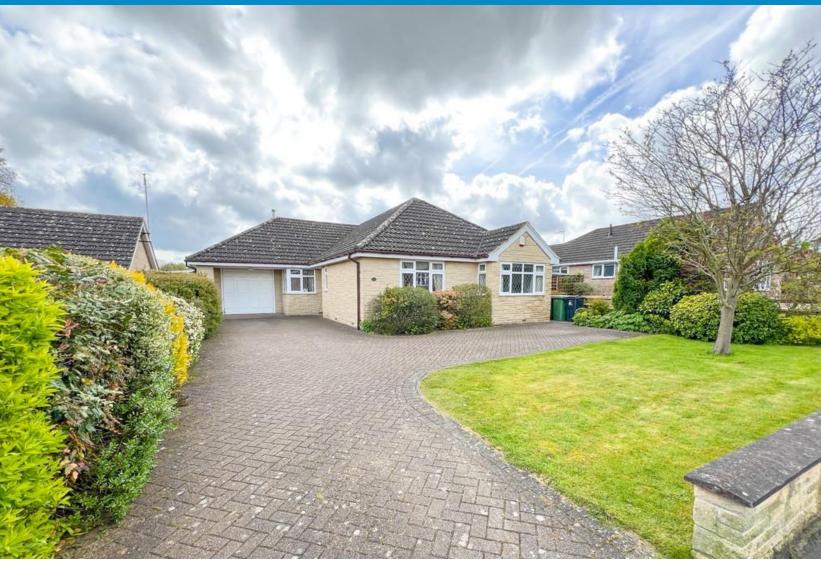

## OFF ROAD PARKING

Off road parking for multiple vehicles with block paved driveway with lawned area.

## LARGE SINGLE GARAGE

Manual up and over door, window and door to rear elevation with electric and lighting.