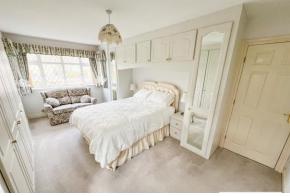

#### MASTER BEDROOM

 $17' 10" \times 11' 8"$  (5.44m x 3.56m) Large double bedroom with fitted wardrobes and dressing table, box bay window to front elevation and window to side elevation and radiator.

#### BEDROOM TWO

11' 11" x 11' 3" (3.63m x 3.43m) Large double bedroom with fitted wardrobes, dressing table, window to front elevation and radiator.