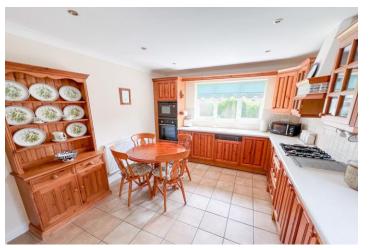

## KITCHEN/DINER

12' 8"  $\times$  11' 2" (3.86m  $\times$  3.4m) Window to side and rear elevation, matching wall and base units with inset sink and drainer, built in electric oven and microwave, gas hob with extractor over, integrated dishwasher, tiled floor and radiator.