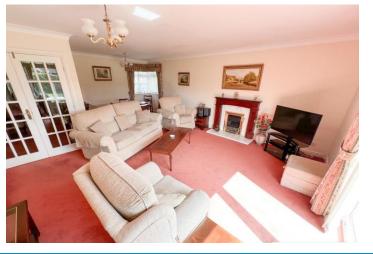

## LOUNGE/DINER

22' 1"  $\times$  16' 4" (6.73m  $\times$  4.98m) Spacious open plan lounge/diner with internal double doors with dual aspect window to the corner of the room, sliding patio doors to rear elevation leading to rear garden, gas feature fireplace and two radiators.