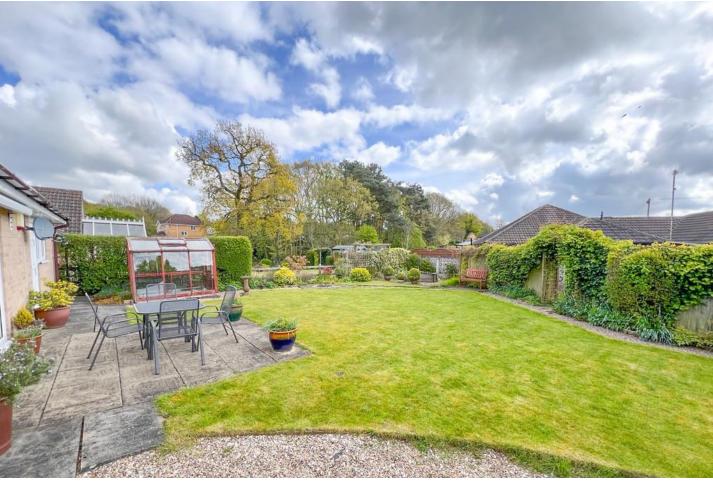

## REAR GARDEN

Enclosed and private rear garden with lawned area, patio area and pebbled boarders. Separate garden area which has been used as a vegetable patch, mature shrubs and planted boarders with south facing orientation.