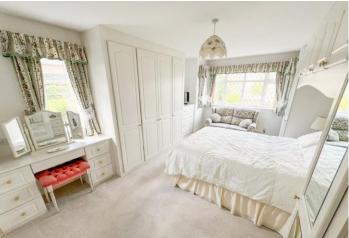

#### MASTER BEDROOM

 $17' 10" \times 11' 8"$  (5.44m x 3.56m) Large double bedroom with fitted wardrobes and dressing table, box bay window to front elevation and window to side elevation and radiator.