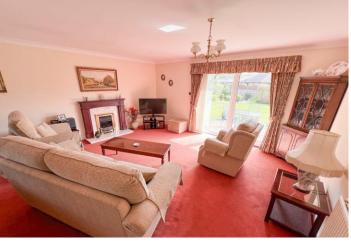

## LOUNGE/DINER

22' 1"  $\times$  16' 4" (6.73m  $\times$  4.98m) Spacious open plan lounge/diner with internal double doors with dual aspect window to the corner of the room, sliding patio doors to rear elevation leading to rear garden, gas feature fireplace and two radiators.