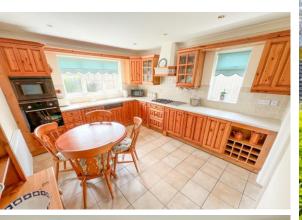

## KITCHEN/DINER

12' 8"  $\times$  11' 2" (3.86m  $\times$  3.4m) Window to side and rear elevation, matching wall and base units with inset sink and drainer, built in electric oven and microwave, gas hob with extractor over, integrated dishwasher, tiled floor and radiator.