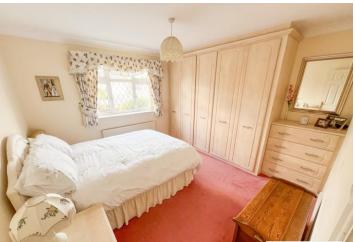

#### BEDROOM TWO

11' 11" x 11' 3" (3.63m x 3.43m) Large double bedroom with fitted wardrobes, dressing table, window to front elevation and radiator.