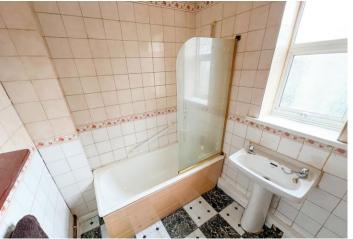

#### **BATHROOM**

Window to rear elevation and central heating radiator.

#### WC

WC and wash basin.