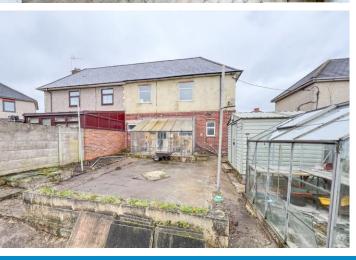

an entrance hallway with storage cupboard, living room, kitchen, bathroom with separate WC and garden room to the ground floor. To the first floor landing there are THREE DOUBLE BEDROOMS, outside there is an enclosed sizeable garden and to the front parking for multiple vehicles

#### **GROUND FLOOR**

#### **ENTRANCE HALL**

Door to side elevation and central heating radiator.

#### LIVING ROOM

 $14'\ 3''\ x\ 13'\ 1''\ (4.34m\ x\ 3.99m)$  Window to front elevation, central heating radiator and feature fire with surround.

#### **KITCHEN**

 $14' \ 3'' \ x \ 6' \ 10'' \ (4.34m \ x \ 2.08m)$  Window and door to rear elevation and central heating radiator.

#### **GARDEN ROOM**

#### **BATHROOM**

Window to rear elevation and central heating radiator.

#### WC

WC and wash basin.











## FIRST FLOOR

## LANDING

Window to front elevation.

## MASTER BEDROOM

 $13' 1" \times 11' 4" (3.99m \times 3.45m)$  Window to front elevation and central heating radiator.

## BEDROOM TWO

13' 2"  $\times$  8' 11" (4.01m  $\times$  2.72m) Window to rear elevation, central heating radiator and combination boiler.

## BEDROOM THREE

10' 5" x 6' 0" (3.18m x 1.83m) Window to front elevation and central heating radiator.

## OUTSIDE

REAR GARDEN

## OTHER INFORMATION

EPC - D

TENURE - FREEHOLD



TOTAL FLOOR AREA: 805 sq.ft. (74.8 sq.m.) approx.

Whilst every attempt has been made to ensure the accuracy of the floorplan contained here, measurements of doors, windows, rooms and any other items are approximate and no responsibility is taken for any error, omission or mis-statement. This p