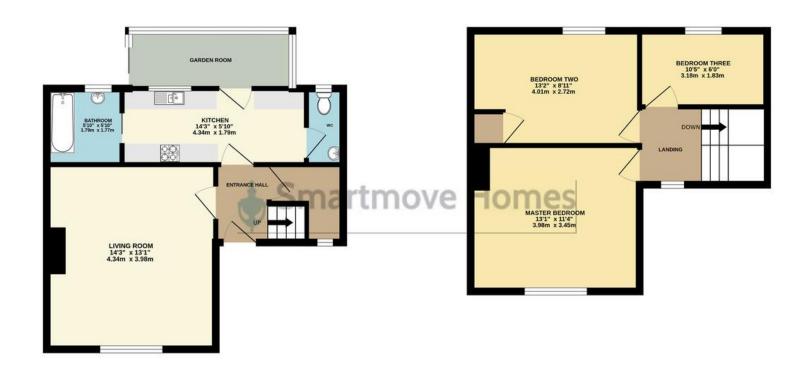

#### **GROUND FLOOR**

#### **ENTRANCE HALL**

Door to side elevation and central heating radiator.

#### LIVING ROOM

 $14'\ 3''\ x\ 13'\ 1''\ (4.34m\ x\ 3.99m)$  Window to front elevation, central heating radiator and feature fire with surround.

#### **KITCHEN**

 $14' \ 3'' \ x \ 6' \ 10'' \ (4.34m \ x \ 2.08m)$  Window and door to rear elevation and central heating radiator.

#### **GARDEN ROOM**

#### **BATHROOM**

Window to rear elevation and central heating radiator.

#### WC

WC and wash basin.

## FIRST FLOOR

## LANDING

Window to front elevation.

## MASTER BEDROOM

 $13' 1" \times 11' 4" (3.99m \times 3.45m)$  Window to front elevation and central heating radiator.

## BEDROOM TWO

13' 2"  $\times$  8' 11" (4.01m  $\times$  2.72m) Window to rear elevation, central heating radiator and combination boiler.

## BEDROOM THREE

10' 5" x 6' 0" (3.18m x 1.83m) Window to front elevation and central heating radiator.

## OTHER INFORMATION

EPC - D

TENURE - FREEHOLD

TOTAL FLOOR AREA: 805 sq.ft. (74.8 sq.m.) approx.

Whilst every attempt has been made to ensure the accuracy of the floorplan contained here, measurements of doors, windows, rooms and any other items are approximate and no responsibility is taken for any error, omission or mis-statement. This plan is for illustrative purposes only and should be used as such by any prospective purchaser. The services, systems and appliances shown have not been tested and no guarantee as to their operability or efficiency can be given.