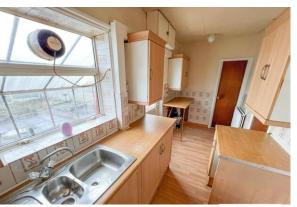

#### **KITCHEN**

 $14' \ 3'' \ x \ 6' \ 10'' \ (4.34m \ x \ 2.08m)$  Window and door to rear elevation and central heating radiator.