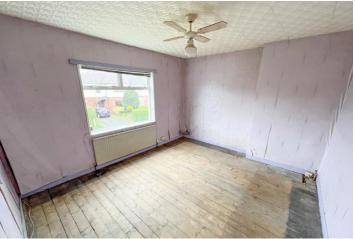

## MASTER BEDROOM

 $13' 1" \times 11' 4" (3.99m \times 3.45m)$  Window to front elevation and central heating radiator.

## BEDROOM TWO

13' 2"  $\times$  8' 11" (4.01m  $\times$  2.72m) Window to rear elevation, central heating radiator and combination boiler.

## BEDROOM THREE

10' 5" x 6' 0" (3.18m x 1.83m) Window to front elevation and central heating radiator.