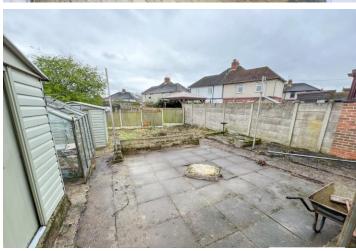

of an entrance hallway with storage cupboard, living room, kitchen, bathroom with separate WC and garden room to the ground floor. To the first floor landing there are THREE DOUBLE BEDROOMS, outside there is an enclosed sizeable garden and to the front parking for multiple vehicles

#### **GROUND FLOOR**

#### **ENTRANCE HALL**

Door to side elevation and central heating radiator.

#### LIVING ROOM

 $14'\ 3''\ x\ 13'\ 1''\ (4.34m\ x\ 3.99m)$  Window to front elevation, central heating radiator and feature fire with surround.

#### **KITCHEN**

 $14' \ 3'' \ x \ 6' \ 10'' \ (4.34m \ x \ 2.08m)$  Window and door to rear elevation and central heating radiator.

#### **GARDEN ROOM**

#### **BATHROOM**

Window to rear elevation and central heating radiator.

#### WC

WC and wash basin.











## FIRST FLOOR

## LANDING

Window to front elevation.

## MASTER BEDROOM

 $13' 1" \times 11' 4" (3.99m \times 3.45m)$  Window to front elevation and central heating radiator.

## BEDROOM TWO

13' 2"  $\times$  8' 11" (4.01m  $\times$  2.72m) Window to rear elevation, central heating radiator and combination boiler.

## BEDROOM THREE

10' 5" x 6' 0" (3.18m x 1.83m) Window to front elevation and central heating radiator.

## OUTSIDE

REAR GARDEN

## OTHER INFORMATION

EPC - D

TENURE - FREEHOLD



TOTAL FLOOR AREA: 805 sq.ft. (74.8 sq.m.) approx.

Whilst every attempt has been made to ensure the accuracy of the floorplan contained here, measurements of doors, windows, rooms and any other items are approximate and no responsibility is taken for any error, omission or mis-statement. This