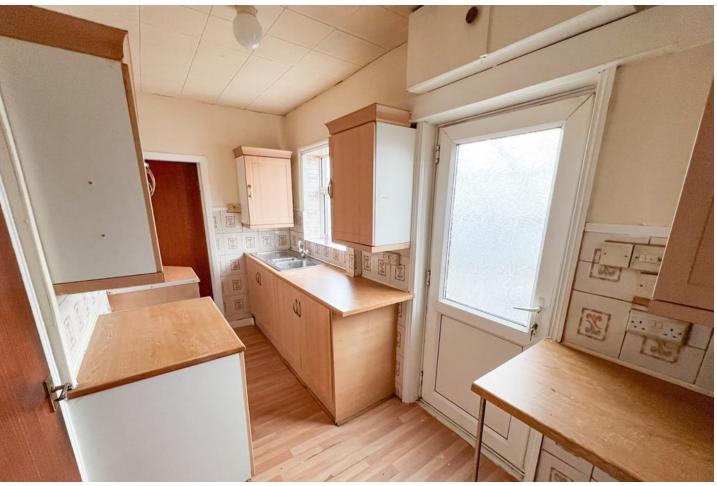

#### **KITCHEN**

 $14' \ 3'' \ x \ 6' \ 10'' \ (4.34m \ x \ 2.08m)$  Window and door to rear elevation and central heating radiator.