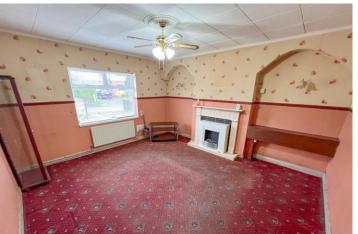

#### LIVING ROOM

 $14'\ 3''\ x\ 13'\ 1''\ (4.34m\ x\ 3.99m)$  Window to front elevation, central heating radiator and feature fire with surround.