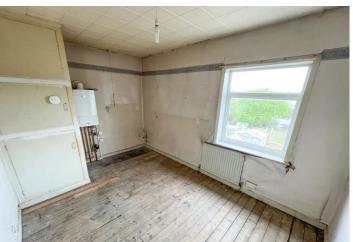

#### LIVING ROOM

 $14'\ 3''\ x\ 13'\ 1''\ (4.34m\ x\ 3.99m)$  Window to front elevation, central heating radiator and feature fire with surround.

#### **KITCHEN**

 $14' \ 3'' \ x \ 6' \ 10'' \ (4.34m \ x \ 2.08m)$  Window and door to rear elevation and central heating radiator.

## BEDROOM TWO

13' 2"  $\times$  8' 11" (4.01m  $\times$  2.72m) Window to rear elevation, central heating radiator and combination boiler.