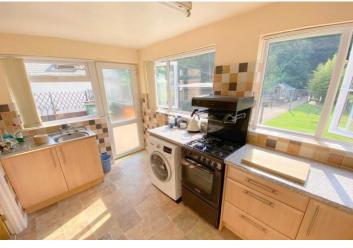

### FITTED KITCHEN

Two windows to rear elevation, window and door to

side elevation, heated towel rail, matching wall and base units with complimentary worktops with inset stainless steel sink and drainer, space and plumbing for washing machine, under counter fridge and has space and plumbing for an all gas cooker.