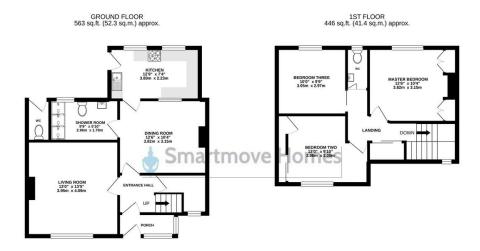

### **GROUND FLOOR**

### **PORCH**

Door to front elevation.

#### **ENTRANCE HALLWAY**

Door to the front elevation into porch, radiator and stairs leading to the first floor with under stairs storage and window to the front elevation.

#### LIVING ROOM

Window to front elevation, central heating radiator and gas fire with hearth.

### SEPARATE DINING ROOM

Central heating radiator, gas fire with hearth and feature opening looking into kitchen.

### FITTED KITCHEN

Two windows to rear elevation, window and door to

side elevation, heated towel rail, matching wall and base units with complimentary worktops with inset stainless steel sink and drainer, space and plumbing for washing machine, under counter fridge and has space and plumbing for an all gas cooker.

## DOWNSTAIRS SHOWER ROOM

Obscure window to rear elevation, triple walk in shower cubicle with electric shower, WC, wash basin and central heating radiator.

### FIRST FLOOR LANDING

Window to the front elevation, storage cupboard, radiator and loft access.

## MASTER BEDROOM

Window to rear elevation, built in airing cupboard housing boiler, built in cupboard and central heating radiator.

## **BEDROOM TWO**

Window to front elevation, built in wardrobes and central heating radiator.

### **BEDROOM THREE**

Window to front elevation and central heating radiator.

#### WC

Window to rear elevation, pedestal wash basin and  $\mbox{WC}.$ 

TOTAL FLOOR AREA: 1009 Sq.ft. (93.8 sq.m.) approx.

Whilst overy attempt has been made to ensure the accuracy of the floorpian contained here, measurements of doors, vendows, consortion and any other times are approximate and on especiability is taken for any error, consistion in mis-statement. This plan is for flootilative papease set yet and studied to seed a such by say objective purchase. "A large and the set of the set o