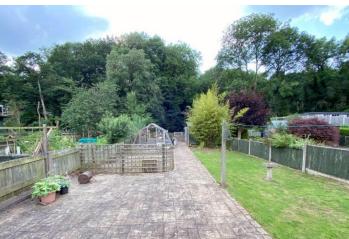

#### **ENCLOSED REAR GARDEN**

Fully enclosed large rear garden with multiple seating areas, laid lawn, planted borders, greenhouse, outside lighting and electrics, two wooden sheds and garden hacks onto the river amber with access via