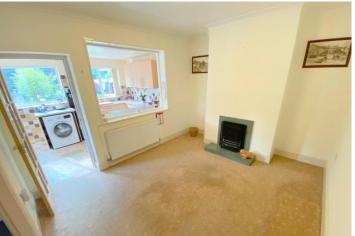

#### LIVING ROOM

Window to front elevation, central heating radiator and gas fire with hearth.

### SEPARATE DINING ROOM

Central heating radiator, gas fire with hearth and feature opening looking into kitchen.