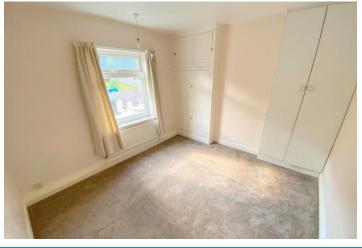

## **BEDROOM TWO**

Window to front elevation, built in wardrobes and central heating radiator.

### **BEDROOM THREE**

Window to front elevation and central heating radiator.