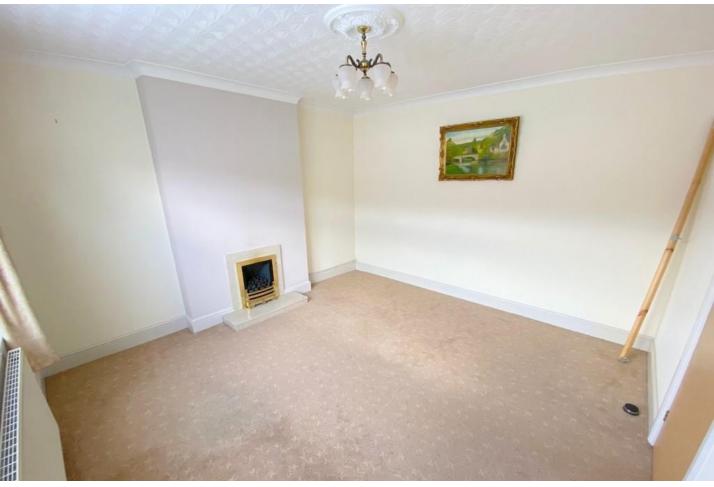

#### LIVING ROOM

Window to front elevation, central heating radiator and gas fire with hearth.

### SEPARATE DINING ROOM

Central heating radiator, gas fire with hearth and feature opening looking into kitchen.