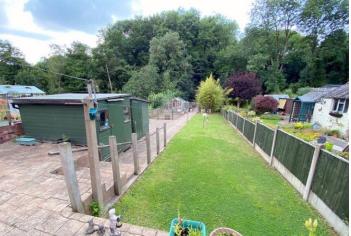

#### **ENCLOSED REAR GARDEN**

Fully enclosed large rear garden with multiple seating areas, laid lawn, planted borders, greenhouse, outside lighting and electrics, two wooden sheds and garden hacks onto the river amber with access via