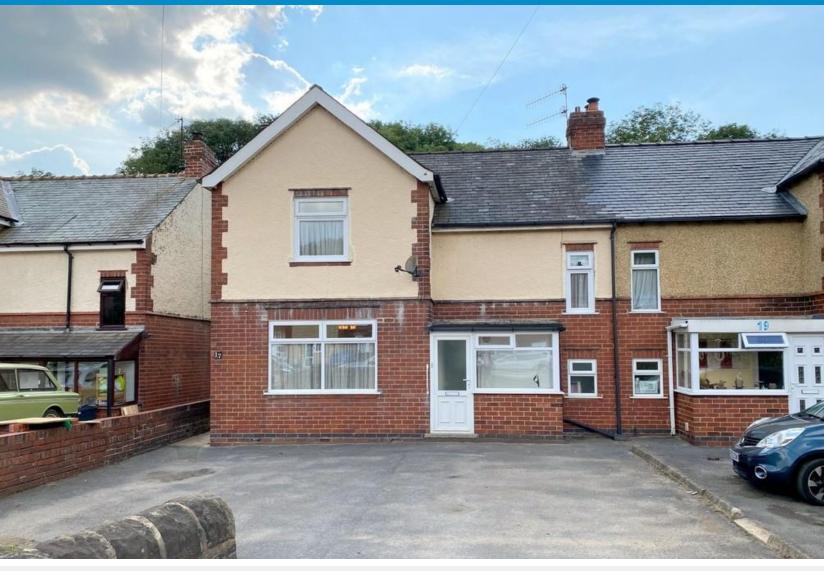

# Riversdale, Belper, DE56 2EU

# Asking Price Of £269,950

- VIRTUAL VIEWING AVAILABLE - WELL PRESENTED THREE BEDROOM SEMI DETACHED FAMILY HOME WITH HUGE REAR GARDEN BACKING ONTO THE RIVER AMBER AND HAS AMPLE OFF ROAD PARKING - SMARTMOVE HOMES are delighted to bring to the market this excellent family home in Ambergate briefly comprising of a porch into entrance hallway, living room, dining room, downstairs bathroom suite and fitted kitchen to the ground floor. To the first floor landing there are three double bedrooms and a WC, outside there is a large rear garden which backs onto the river amber and forestry and to the front there is ample off road parking onto a private driveway. To book an internal inspection please contact SMARTMOVE HOMES BELPER as soon as