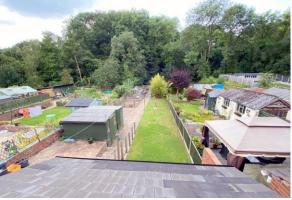

#### **ENCLOSED REAR GARDEN**

Fully enclosed large rear garden with multiple seating areas, laid lawn, planted borders, greenhouse, outside lighting and electrics, two wooden sheds and garden hacks onto the river amber with access via