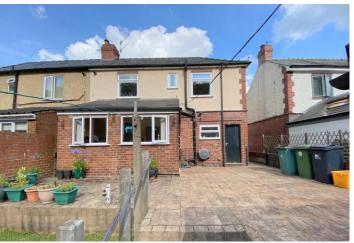

# Asking Price Of £269,950

- VIRTUAL VIEWING AVAILABLE - WELL PRESENTED THREE BEDROOM SEMI DETACHED FAMILY HOME WITH HUGE REAR GARDEN BACKING ONTO THE RIVER AMBER AND HAS AMPLE OFF ROAD PARKING - SMARTMOVE HOMES are delighted to bring to the market this excellent family home in Ambergate briefly comprising of a porch into entrance hallway, living room, dining room, downstairs bathroom suite and fitted kitchen to the ground floor. To the first floor landing there are three double bedrooms and a WC, outside there is a large rear garden which backs onto the river amber and forestry and to the front there is ample off road parking onto a private driveway. To book an internal inspection please contact SMARTMOVE HOMES BELPER as soon as

# **Property Description**

- VIRTUAL VIEWING AVAILABLE - WELL PRESENTED THREE BEDROOM SEMI DETACHED FAMILY HOME WITH HUGE REAR GARDEN BACKING ONTO THE RIVER AMBER AND HAS AMPLE OFF ROAD PARKING -SMARTMOVE HOMES are delighted to bring to the market this excellent family home in Ambergate briefly comprising of a porch into entrance hallway, living room, dining room, downstairs bathroom suite and fitted kitchen to the ground floor. To the first floor landing there are three double bedrooms and a WC, outside there is a large rear garden which backs onto the river amber and forestry and to the front there is ample off road parking onto a private driveway. To book an internal inspection please contact SMARTMOVE HOMES BELPER as soon as possible.