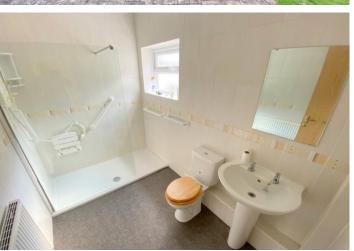

## DOWNSTAIRS SHOWER ROOM

Obscure window to rear elevation, triple walk in shower cubicle with electric shower, WC, wash basin and central heating radiator.