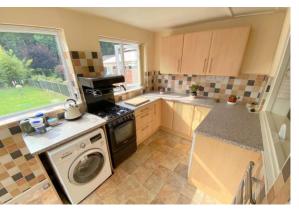

### FITTED KITCHEN

Two windows to rear elevation, window and door to

side elevation, heated towel rail, matching wall and base units with complimentary worktops with inset stainless steel sink and drainer, space and plumbing for washing machine, under counter fridge and has space and plumbing for an all gas cooker.