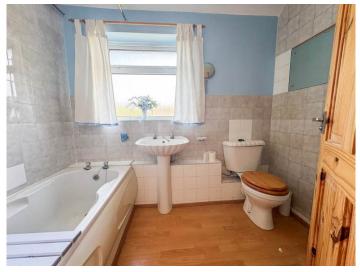

#### **BATHROOM**

Obscure window to rear aspect. A three piece suite comprising panelled bath, pedestal wash hand basin and close coupled wc. Laminate flooring. Part tiled walls.