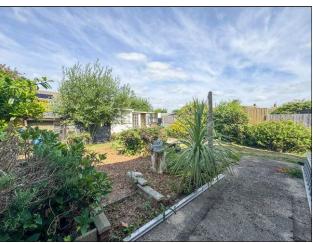

#### EXTERIOR.

The WEST FACING REAR GARDEN measuring approximately 30ft x 40ft (9.14m x 12.19m) commences with patio area. Shrubbery. Laid to lawn. Gate providing access to front.

The FRONT has a driveway providing off street parking. Laid to lawn to side.