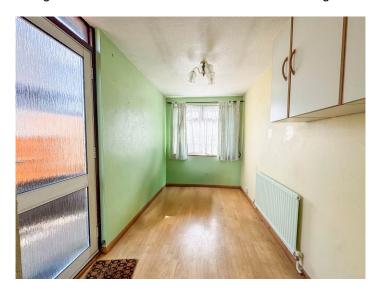

DINING AREA 11' 1" x 6' 5" (3.38m x 1.96m)
Window to front aspect. Door to side aspect leading to rear garden. Radiator. Wood effect laminate flooring.