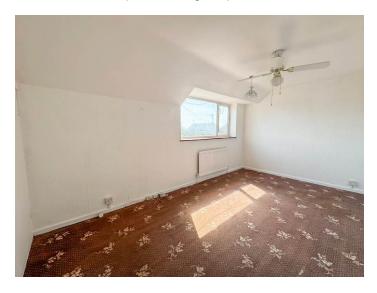

### BEDROOM ONE 18' 3" x 9' 11" (5.56m x 3.02m)

Window to front aspect. Storage cupboard. Radiator.

BEDROOM TWO 12' 4" x 10' 3" (3.76m x 3.12m) Window to rear aspect. Built in wardrobes. Radiator.