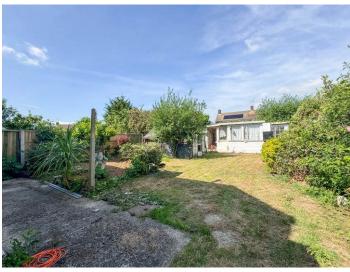

#### EXTERIOR.

The WEST FACING REAR GARDEN measuring approximately 30ft x 40ft (9.14m x 12.19m) commences with patio area. Shrubbery. Laid to lawn. Gate providing access to front.

The FRONT has a driveway providing off street parking. Laid to lawn to side.