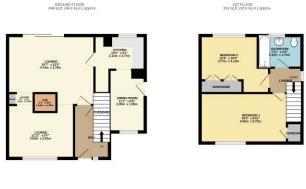

#### Accommodation comprises:

Entrance via uPVC double glazed door to entrance hall.

#### **ENTRANCE HALL**

Stairs to first floor accommodation with under stairs storage. Radiator. Door to lounge.

#### **LOUNGE (IN TWO SECTIONS)**

#### FIRST SECTION 11' 11" x 9' 7" (3.63m x 2.92m)

Window to front aspect. Open fire (currently with electric fire). Radiator. Archway into second section.

#### **SECOND SECTION 15' 7" x 12' 5" (4.75m x 3.78m)**

Sliding patio doors providing access to rear garden. Arches either side, one with shelving. Open fire. Door to kitchen.

#### KITCHEN 10' 3" x 9' 1" (3.12m x 2.77m)

Window to rear aspect. A range of base and eye level units incorporating roll edge work surface with stainless steel sink drainer unit. Wall mounted Ideal boiler (hasn't been recently serviced). Radiator. Access to dining area.

DINING AREA 11' 1" x 6' 5" (3.38m x 1.96m)
Window to front aspect. Door to side aspect leading to rear garden. Radiator. Wood effect laminate flooring.

#### FIRST FLOOR LANDING

#### **BATHROOM**

Obscure window to rear aspect. A three piece suite comprising panelled bath, pedestal wash hand basin and close coupled wc. Laminate flooring. Part tiled walls.

### BEDROOM ONE 18' 3" x 9' 11" (5.56m x 3.02m)

Window to front aspect. Storage cupboard. Radiator.

BEDROOM TWO 12' 4" x 10' 3" (3.76m x 3.12m) Window to rear aspect. Built in wardrobes. Radiator.