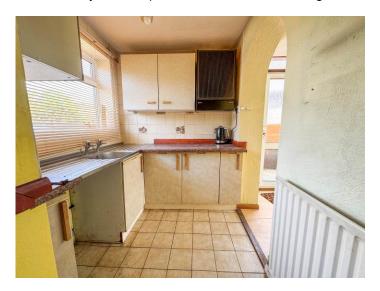

#### KITCHEN 10' 3" x 9' 1" (3.12m x 2.77m)

Window to rear aspect. A range of base and eye level units incorporating roll edge work surface with stainless steel sink drainer unit. Wall mounted Ideal boiler (hasn't been recently serviced). Radiator. Access to dining area.