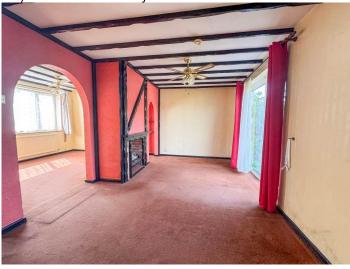

#### **LOUNGE (IN TWO SECTIONS)**

#### FIRST SECTION 11' 11" x 9' 7" (3.63m x 2.92m)

Window to front aspect. Open fire (currently with electric fire). Radiator. Archway into second section.

#### **SECOND SECTION 15' 7" x 12' 5" (4.75m x 3.78m)**

Sliding patio doors providing access to rear garden. Arches either side, one with shelving. Open fire. Door to kitchen.