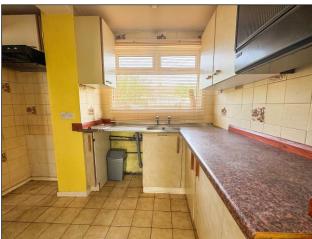

#### KITCHEN 10' 3" x 9' 1" (3.12m x 2.77m)

Window to rear aspect. A range of base and eye level units incorporating roll edge work surface with stainless steel sink drainer unit. Wall mounted Ideal boiler (hasn't been recently serviced). Radiator. Access to dining area.