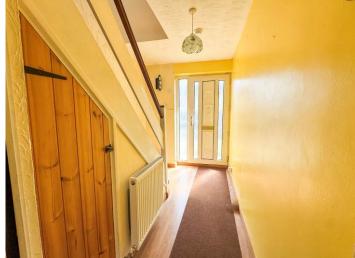

#### Accommodation comprises:

Entrance via uPVC double glazed door to entrance hall.

#### **ENTRANCE HALL**

Stairs to first floor accommodation with under stairs storage. Radiator. Door to lounge.