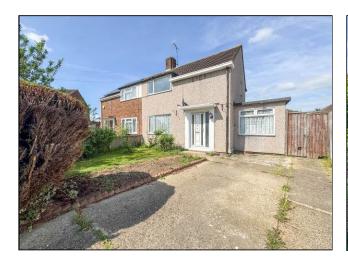

# Ormonde Avenue, Rochford, SS4 1QW

Guide Price: £300,000 - £325,000

Situated in this popular area of Rochford is this semi detached house, IN NEED OF REFURBISHMENT, with large lounge, two good size bedrooms, off street parking and large west facing rear garden. Close to local shops, amenities and mainline railway station. NO ONWARD CHAIN.

#### EXTERIOR.

The WEST FACING REAR GARDEN measuring approximately 30ft x 40ft (9.14m x 12.19m) commences with patio area. Shrubbery. Laid to lawn. Gate providing access to front.

The FRONT has a driveway providing off street parking. Laid to lawn to side.