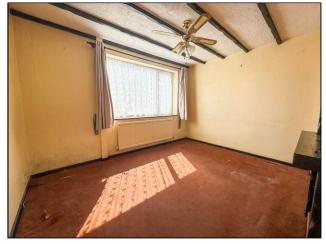

### BEDROOM ONE 18' 3" x 9' 11" (5.56m x 3.02m)

Window to front aspect. Storage cupboard. Radiator.

BEDROOM TWO 12' 4" x 10' 3" (3.76m x 3.12m) Window to rear aspect. Built in wardrobes. Radiator.