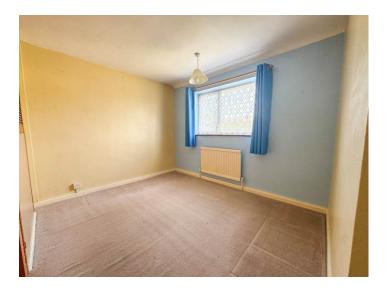

### BEDROOM ONE 18' 3" x 9' 11" (5.56m x 3.02m)

Window to front aspect. Storage cupboard. Radiator.

BEDROOM TWO 12' 4" x 10' 3" (3.76m x 3.12m) Window to rear aspect. Built in wardrobes. Radiator.