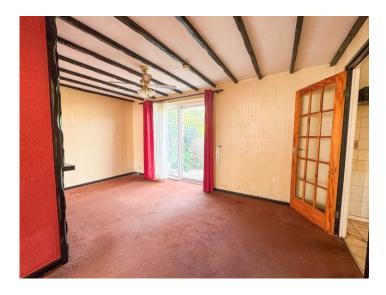

#### **LOUNGE (IN TWO SECTIONS)**

#### **SECOND SECTION 15' 7" x 12' 5" (4.75m x 3.78m)**

Sliding patio doors providing access to rear garden. Arches either side, one with shelving. Open fire. Door to kitchen.