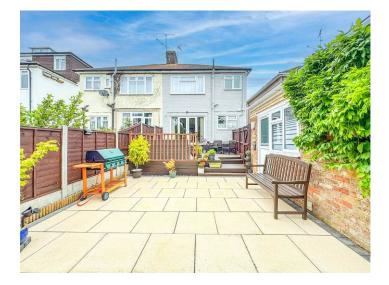

#### EXTERIOR.

A SOUTH FACING REAR GARDEN measuring approximately 75ft (22.86m) commencing with decking area with steps down to patio. Laid to lawn. GARDEN ROOM. Door to garage. Side gate providing access to front.

The FRONT has crazy paving providing off street parking for three/four vehicles leading to a SHARED DRIVEWAY leading to GARAGE.