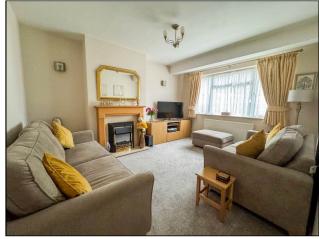

# LOUNGE 14' 2" x 11' 3" (4.32m x 3.43m)

uPVC double glazed window to front aspect. Feature electric fireplace. Radiator.