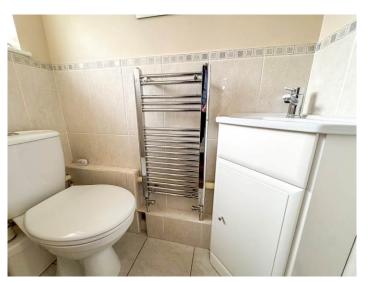

#### **GROUND FLOOR WC**

Obscure double glazed window to front aspect. A two piece suite comprising inset wash hand basin with vanity storage below and close coupled wc. Towel rail radiator. Tiled flooring. Part tiled walls.