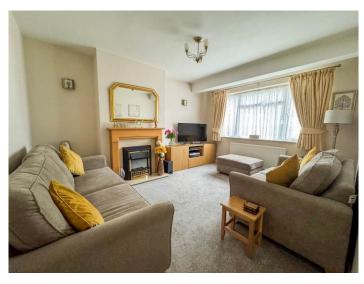

# LOUNGE 14' 2" x 11' 3" (4.32m x 3.43m)

uPVC double glazed window to front aspect. Feature electric fireplace. Radiator.