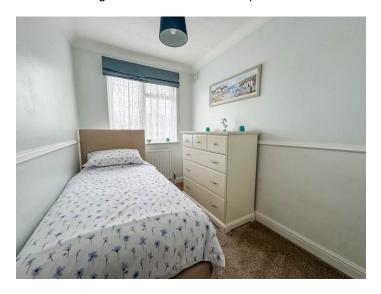

# BEDROOM TWO 11' 8" x 11' 3" (3.56m x 3.43m)

uPVC double glazed window to rear aspect. Radiator.

BEDROOM ONE 15' 10" x 11' 3" (4.83m x 3.43m)

uPVC double glazed bay window to front aspect. Built in wardrobes. Radiator.

### BEDROOM THREE 9' x 7' 2" (2.74m x 2.18m)

uPVC double glazed window to front aspect. Radiator.