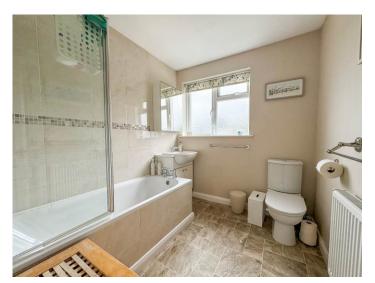

#### **BATHROOM**

Obscure double glazed window to rear aspect. A three piece suite comprising panelled bath with over head shower, inset sink with vanity storage below and close coupled wc. Part tiled walls. Radiator.