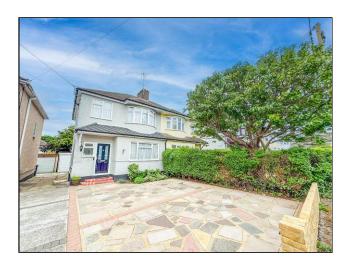

# Broadlands Road, Hockley, SS5 5DS

# Guide Price: £425,000 - £450,000

Situated on the popular Broadlands Development is this immaculate three bedroom semi detached house with large lounge, large dining room, good size bedrooms, off street parking for three/four vehicles, garage and a 75ft south facing rear garden.

The FRONT has crazy paving providing off street parking for three/four vehicles leading to a SHARED DRIVEWAY leading to GARAGE.