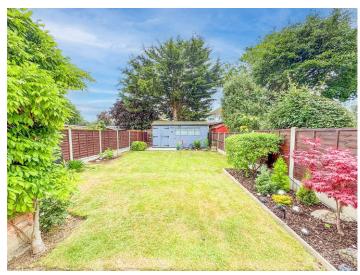

#### EXTERIOR.

A SOUTH FACING REAR GARDEN measuring approximately 75ft (22.86m) commencing with decking area with steps down to patio. Laid to lawn. GARDEN ROOM. Door to garage. Side gate providing access to front.