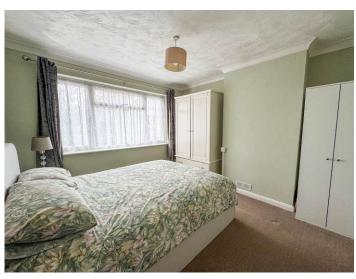

# BEDROOM TWO 11' 8" x 11' 3" (3.56m x 3.43m)

uPVC double glazed window to rear aspect. Radiator.

BEDROOM ONE 15' 10" x 11' 3" (4.83m x 3.43m)

uPVC double glazed bay window to front aspect. Built in wardrobes. Radiator.