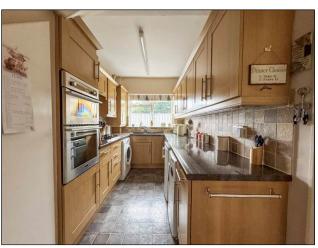

#### KITCHEN 13' 10" x 6' 11" (4.22m x 2.11m)

uPVC double glazed window to rear aspect. A range of base and eye level units incorporating roll edge work surface with inset sink with mixer tap and drainer unit. Integrated double oven. Gas hob with extractor fan. Space and plumbing for washing machine. Splash back tiling. Larder cupboard. Boiler. Vinyl flooring. Door to dining room.