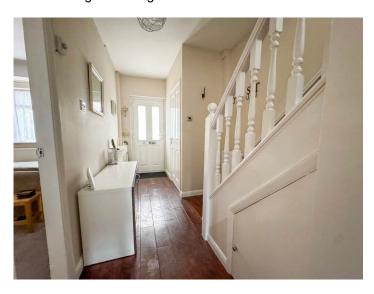

# **ENTRANCE HALL**

Stairs to first floor accommodation with under stairs storage cupboard. Radiator. Karndean flooring. Doors to wc and lounge. Folding doors to kitchen.