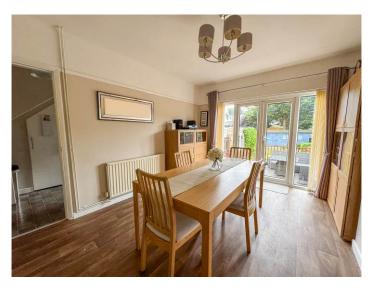

# **DINING ROOM 13' 10" x 11' 3" (4.22m x 3.43m)**

uPVC double glazed French doors with windows either side providing access to rear garden. Radiator. Vinyl flooring.