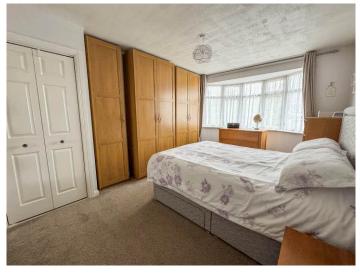

# BEDROOM TWO 11' 8" x 11' 3" (3.56m x 3.43m)

uPVC double glazed window to rear aspect. Radiator.

BEDROOM ONE 15' 10" x 11' 3" (4.83m x 3.43m)

uPVC double glazed bay window to front aspect. Built in wardrobes. Radiator.