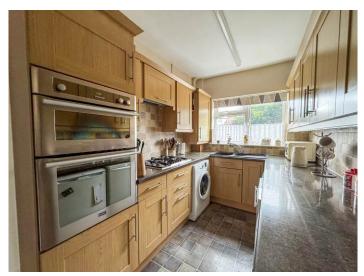

#### KITCHEN 13' 10" x 6' 11" (4.22m x 2.11m)

uPVC double glazed window to rear aspect. A range of base and eye level units incorporating roll edge work surface with inset sink with mixer tap and drainer unit. Integrated double oven. Gas hob with extractor fan. Space and plumbing for washing machine. Splash back tiling. Larder cupboard. Boiler. Vinyl flooring. Door to dining room.