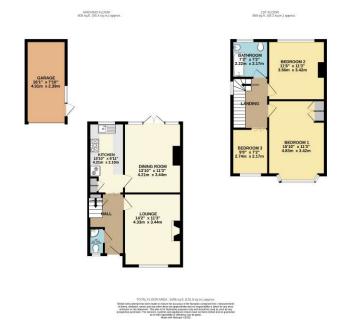

#### Accommodation comprises:

Entrance via composite entrance door with windows to side to entrance hall.

# **ENTRANCE HALL**

Stairs to first floor accommodation with under stairs storage cupboard. Radiator. Karndean flooring. Doors to wc and lounge. Folding doors to kitchen.

#### **GROUND FLOOR WC**

Obscure double glazed window to front aspect. A two piece suite comprising inset wash hand basin with vanity storage below and close coupled wc. Towel rail radiator. Tiled flooring. Part tiled walls.

# LOUNGE 14' 2" x 11' 3" (4.32m x 3.43m)

uPVC double glazed window to front aspect. Feature electric fireplace. Radiator.

#### KITCHEN 13' 10" x 6' 11" (4.22m x 2.11m)

uPVC double glazed window to rear aspect. A range of base and eye level units incorporating roll edge work surface with inset sink with mixer tap and drainer unit. Integrated double oven. Gas hob with extractor fan. Space and plumbing for washing machine. Splash back tiling. Larder cupboard. Boiler. Vinyl flooring. Door to dining room.

# **DINING ROOM 13' 10" x 11' 3" (4.22m x 3.43m)**

uPVC double glazed French doors with windows either side providing access to rear garden. Radiator. Vinyl flooring.

#### FIRST FLOOR LANDING

Double glazed window to side aspect. Access to loft which is half boarded and has lighting. Doors to bedrooms and bathroom.

#### **BATHROOM**

Obscure double glazed window to rear aspect. A three piece suite comprising panelled bath with over head shower, inset sink with vanity storage below and close coupled wc. Part tiled walls. Radiator.

# BEDROOM TWO 11' 8" x 11' 3" (3.56m x 3.43m)

uPVC double glazed window to rear aspect. Radiator.

BEDROOM ONE 15' 10" x 11' 3" (4.83m x 3.43m)

uPVC double glazed bay window to front aspect. Built in wardrobes. Radiator.

### BEDROOM THREE 9' x 7' 2" (2.74m x 2.18m)

uPVC double glazed window to front aspect. Radiator.

#### EXTERIOR.

A SOUTH FACING REAR GARDEN measuring approximately 75ft (22.86m) commencing with decking area with steps down to patio. Laid to lawn. GARDEN ROOM. Door to garage. Side gate providing access to front.

The FRONT has crazy paving providing off street parking for three/four vehicles leading to a SHARED DRIVEWAY leading to GARAGE.