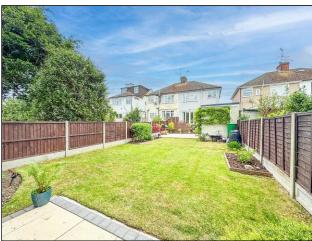

#### EXTERIOR.

A SOUTH FACING REAR GARDEN measuring approximately 75ft (22.86m) commencing with decking area with steps down to patio. Laid to lawn. GARDEN ROOM. Door to garage. Side gate providing access to front.